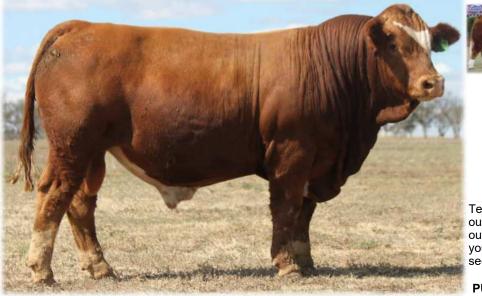

The battery of stud sires being used for this years sale are: Yerwal Est Quality Kid (P) (ET), Tennysonvale Slick (P), Tennysonvale Quality (P), Tennysonvale Muscat (P), Rowlon Park Pirelli (P), Tennysonvale Ron R52 (P), Woonallee Redemption (PP) and last but definitely not least, Tennysonvale Kip (PP). Tennysonvale Kip (PP) passed away late in 2024, therefore this progeny will be his last offered. He has made a huge impact on our herd and many others around the country, don't miss out.