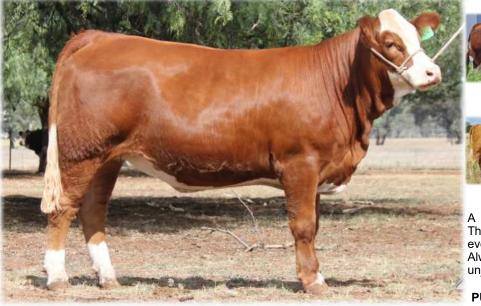

#### TENNYSONVALE UNEE (P) - BXNPU205 - 22 Months HORN: Hetero Poll COLOUR: Light Red PIGMENT: 100/100 BORN: 25/07/23 REGISTERED: Simmental

Tennysonvale William 2 (P) Tennysonvale Leada (P) Tugulawa Freda SIRE: Tennysonvale Quality (P) Mallee Hector (PP) Tennysonvale Montaigne (PP) Tennysonvale Florence (P)

Yarramore Ernie (P) (AI) Lakeside Lex (P) (AI) (TW) Waterfront Heavenly-H79 (P) (ET) **DAM: Lakeside Renee-R074 (P)** Waterfront Elfyn-E90 (P) (AI) Waterfront Kewanee (H) Waterfront Garcinia-G69 (H)

What a way to start of the 2025 sale. Tennysonvale Unee (P) is one of the favourites on offer. She won Supreme Champion of the entire Cootamundra Show, with about 100 head of stud cattle entered. This female has so much capacity and volume, she carries it extremely well. She came 2nd in her class at Sydney Royal. Offered unjoined. **PURCHASER: PRICE:** 