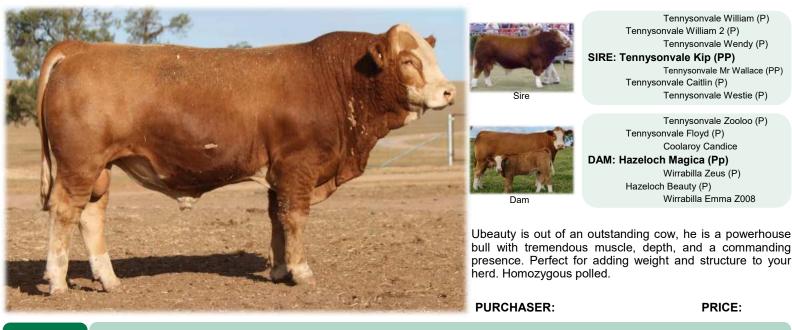

**PURCHASER:** 

Sire

PRICE:

Lot 56

TENNYSONVALE UBEAUTY (PP) - BXNPU046 - 21 Months HORN: Homo Poll COLOUR: Light Red PIGMENT: 100/100 BORN: 11/08/23 REGISTERED: Simmental

TENNYSONVALE U-NO (PP) - BXNPU041 - 21 Months HORN: Homo Poll COLOUR: Dark Red PIGMENT: 100/100 BORN: 3/08/23 REGISTERED: Simmental

Tennysonvale William (P) Tennysonvale William 2 (P) Tennysonvale Wendy (P) SIRE: Tennysonvale Kip (PP) Tennysonvale Mr Wallace (PP) Tennysonvale Caitlin (P) Tennysonvale Westie (P)

Barana Yeardleigh (P) Woonallee Dimension (P) (AI) Woonallee Tara (P) **DAM: Coolaroy Jelly Bean (P) (AI)** Auscan Zackery (P) Coolaroy Carmen (P) Coolaroy Vienna (AI)

Dam

This powerful, homozygous polled bull boasts a rich cherry red coat and a strong, well-muscled frame. Built for performance, he combines depth, balance, and natural thickness.

PURCHASER: