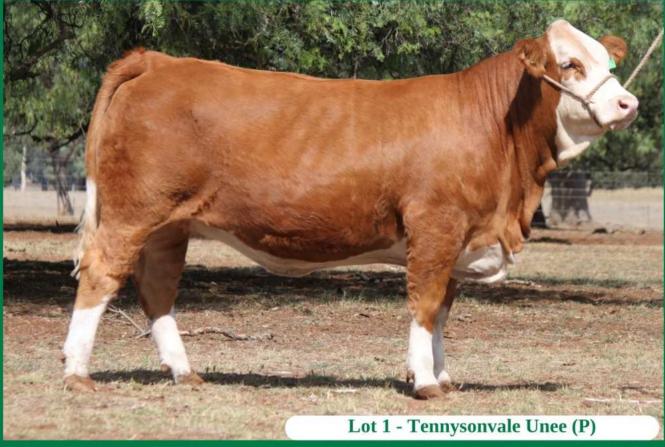

#### TENNYSONVALE UNEE (P) - BXNPU205 - 22 Months HORN: Hetero Poll COLOUR: Light Red PIGMENT: 100/100 BORN: 25/07/23 REGISTERED: Simmental

Tennysonvale William 2 (P) Tennysonvale Leada (P) Tugulawa Freda SIRE: Tennysonvale Quality (P) Mallee Hector (PP) Tennysonvale Montaigne (PP) Tennysonvale Florence (P)

Yarramore Ernie (P) (AI) Lakeside Lex (P) (AI) (TW) Waterfront Heavenly-H79 (P) (ET) **DAM: Lakeside Renee-R074 (P)** Waterfront Elfyn-E90 (P) (AI) Waterfront Kewanee (H) Waterfront Garcinia-G69 (H)

What a way to start of the 2025 sale. Tennysonvale Unee (P) is one of the favourites on offer. She won Supreme Champion of the entire Cootamundra Show, with about 100 head of stud cattle entered. This female has so much capacity and volume, she carries it extremely well. She came 2nd in her class at Sydney Royal. Offered unjoined. **PURCHASER: PRICE:** 