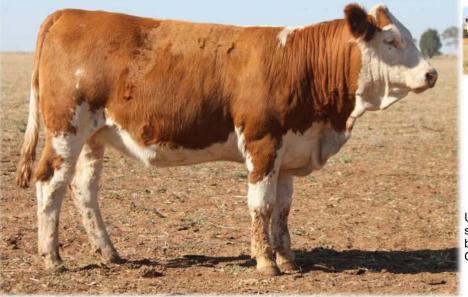

PURCHASER:

Dam

PRICE:

Tennysonvale William 2 (P)

Lot 3

TENNYSONVALE USTRIPE (P) - BXNPU204 - 22 Months HORN: Hetero Poll COLOUR: Blonde PIGMENT: 100/100 BORN: 24/07/23 REGISTERED: Simmental

Tennysonvale Leada (P) Tugulawa Freda SIRE: Tennysonvale Quality (P) Mallee Hector (PP) Tennysonvale Montaigne (PP) Tennysonvale Florence (P)

Rustico (Ger) Wondenia Jarus Wondenia Alecia DAM: Wondenia Nicole (H) Tennysonvale Derrig (P)

> Wondenia Gentle Wondenia Vinney

Temperament matters, and this heifer is as quiet and easygoing as they come. Handled extensively and naturally docile, she's a great fit for any operation looking for stress-free cattle. Whether you're expanding your herd or adding a show prospect, she's a dream to work with. Offered unjoined.