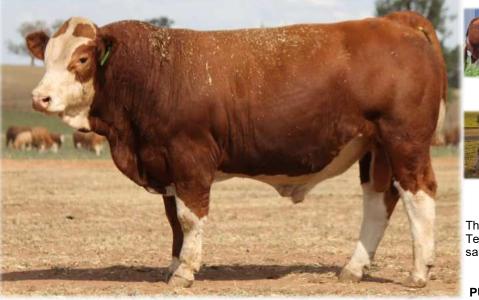

#### TENNYSONVALE UNEE (P) - BXNPU205 - 22 Months HORN: Hetero Poll COLOUR: Light Red PIGMENT: 100/100 BORN: 25/07/23 REGISTERED: Simmental

Tennysonvale William 2 (P) Tennysonvale Leada (P) Tugulawa Freda SIRE: Tennysonvale Quality (P) Mallee Hector (PP) Tennysonvale Montaigne (PP) Tennysonvale Florence (P)

Yarramore Ernie (P) (AI) Lakeside Lex (P) (AI) (TW) Waterfront Heavenly-H79 (P) (ET) **DAM: Lakeside Renee-R074 (P)** Waterfront Elfyn-E90 (P) (AI) Waterfront Kewanee (H) Waterfront Garcinia-G69 (H)

What a way to start of the 2025 sale. Tennysonvale Unee (P) is one of the favourites on offer. She won Supreme Champion of the entire Cootamundra Show, with about 100 head of stud cattle entered. This female has so much capacity and volume, she carries it extremely well. She came 2nd in her class at Sydney Royal. Offered unjoined. **PURCHASER: PRICE:** 