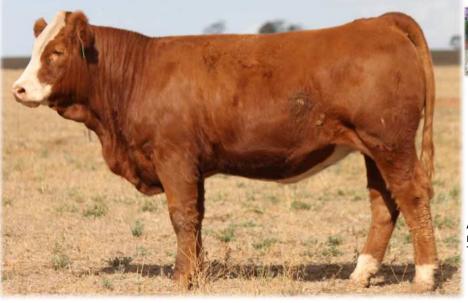

#### TENNYSONVALE UNEE (P) - BXNPU205 - 22 Months HORN: Hetero Poll COLOUR: Light Red PIGMENT: 100/100 BORN: 25/07/23 REGISTERED: Simmental

Tennysonvale William 2 (P) Tennysonvale Leada (P) Tugulawa Freda SIRE: Tennysonvale Quality (P) Mallee Hector (PP) Tennysonvale Montaigne (PP) Tennysonvale Florence (P)

Yarramore Ernie (P) (AI) Lakeside Lex (P) (AI) (TW) Waterfront Heavenly-H79 (P) (ET) **DAM: Lakeside Renee-R074 (P)** Waterfront Elfyn-E90 (P) (AI) Waterfront Kewanee (H) Waterfront Garcinia-G69 (H)

What a way to start of the 2025 sale. Tennysonvale Unee (P) is one of the favourites on offer. She won Supreme Champion of the entire Cootamundra Show, with about 100 head of stud cattle entered. This female has so much capacity and volume, she carries it extremely well. She came 2nd in her class at Sydney Royal. Offered unjoined. **PURCHASER: PRICE:** 