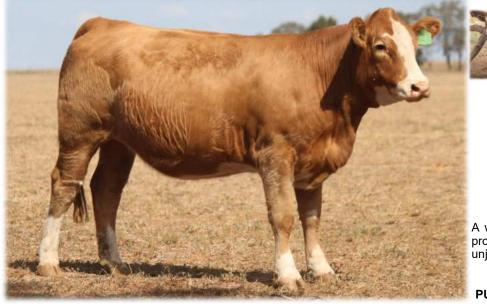

#### TENNYSONVALE UNEE (P) - BXNPU205 - 22 Months HORN: Hetero Poll COLOUR: Light Red PIGMENT: 100/100 BORN: 25/07/23 REGISTERED: Simmental

Tennysonvale William 2 (P) Tennysonvale Leada (P) Tugulawa Freda SIRE: Tennysonvale Quality (P) Mallee Hector (PP) Tennysonvale Montaigne (PP) Tennysonvale Florence (P)

Yarramore Ernie (P) (AI) Lakeside Lex (P) (AI) (TW) Waterfront Heavenly-H79 (P) (ET) **DAM: Lakeside Renee-R074 (P)** Waterfront Elfyn-E90 (P) (AI) Waterfront Kewanee (H) Waterfront Garcinia-G69 (H)

What a way to start of the 2025 sale. Tennysonvale Unee (P) is one of the favourites on offer. She won Supreme Champion of the entire Cootamundra Show, with about 100 head of stud cattle entered. This female has so much capacity and volume, she carries it extremely well. She came 2nd in her class at Sydney Royal. Offered unjoined. **PURCHASER: PRICE:** 