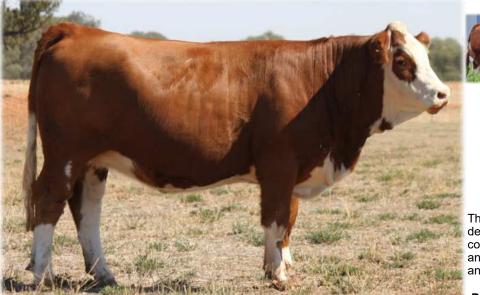

#### TENNYSONVALE UDY (P) - BXNPU004 - 22 Months HORN: Hetero Poll COLOUR: Red PIGMENT: 100/100 BORN: 10/07/23 REGISTERED: Simmental

Tennysonvale William (P) Tennysonvale William 2 (P) Tennysonvale Wendy (P) SIRE: Tennysonvale Kip (PP) Tennysonvale Mr Wallace (PP) Tennysonvale Caitlin (P) Tennysonvale Westie (P)

Mallee Aken (P) Mallee Hector (PP) Mallee Bambi (P) DAM: Tennysonvale Mandy (P) Waterfront Axel A134 Coolaroy Candice Coolaroy Ashleigh

Tennysonvale Udy (P) is a sweet polled female and is bold in the barrel. She has an outstanding temperament and comes from a consistent line of females. Whether you are looking for a herd improver or a show cow, she will not disappoint. Offered unjoined.