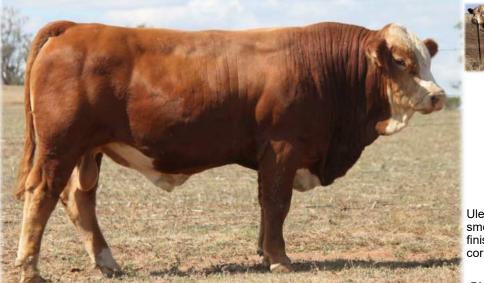

> Bar 5 P SA Evolution 418S Wirrabilla Kidman (P) Wirrabilla Peta B018

DAM: Rivulet Maggie Newlands Galaxy Rivulet Therexge A017 Karova Therexge

What a way to start the bulls off this year. Tennysonvale Uggie (P) is a docile, deep-bodied bull with a sleek coat, well-defined muscling, and excellent carcass quality. His genetic background ensures uniform and productive offspring. In his first outing in the showring at Henty he won Grand Champion of the enitre show.