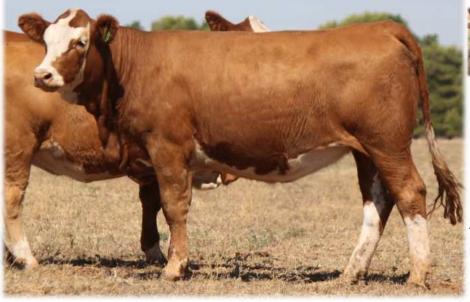

#### TENNYSONVALE UZAMI (P) - BXNPU047 - 21 Months HORN: Hetero Poll COLOUR: Red PIGMENT: 100/100 BORN: 15/08/23 REGISTERED: Simmental

Wai-iti High Riser Glen Anthony Y-Arta AY02 (P) (ET) Willowbrook Ursulina AU18 SIRE: Yerwal Est Quality Kid (P) (ET) Woonallee BHR Tornado (P) (ET) Mt Mooney Lacey Princess (P) (ET) Yerwal Est Future Princess (H) (ET)

Tennysonvale William 2 (P) Tennysonvale Hugo (P) Tennysonvale Caitlin (P) **DAM: Tennysonvale Mezami (PP)** Wirrabilla Zeus (P) Tennysonvale Bezami (P) Wirrabilla Gezami Y046

A red sleek coated poll female with plenty of eye appeal. The female line in this heifers genetics is like no other, every year they perform above the average of the herd. Always moderate calf size with heaps of growth. Offered unjoined.