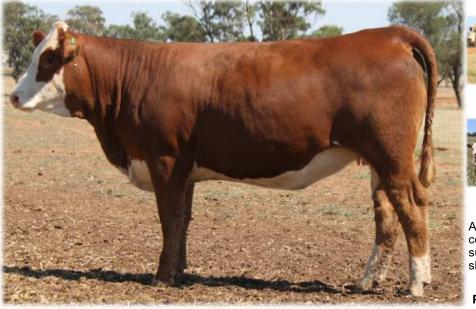

TENNYSONVALE UMA (PP) - BXNPU072 - 20 Months HORN: Homo Poll COLOUR: Red PIGMENT: 100/100 BORN: 17/09/23 REGISTERED: Simmental





Wai-iti High Riser Glen Anthony Y-Arta AY02 (P) (ET) Willowbrook Ursulina AU18 SIRE: Rowlon Park Pirelli (P) Rowlon Park Tyson 398 Rowlon Park L440

Rowlon Park 390 (P)

Noanga Grainger (P) Sixpence Park Jakoub (P) Tennysonvale Zophia (P) **DAM: Tennysonvale Luna (P)** Tennysonvale Mr Wallace (PP) Tennysonvale Caitlin (P) Tennysonvale Westie (P)

Uma is a homozygous polled, dark red female. Her mother has produced some outstanding females over the years and this heifer is no exception. Offered unjoined.

PURCHASER:

Dam

#### TENNYSONVALE URY ANNE (P) - BXNPU076 - 20 Months HORN: Hetero Poll COLOUR: Red PIGMENT: 100/100 BORN: 20/09/23 REGISTERED: Fleckvieh







Wai-iti High Riser Glen Anthony Y-Arta AY02 (P) (ET) Willowbrook Ursulina AU18 SIRE: Rowlon Park Pirelli (P) Rowlon Park Tyson 398 Rowlon Park L440

Park L440 Rowlon Park 390 (P)

Tennysonvale Mr Wallace (PP) Tennysonvale Hancock (P) Tennysonvale Bezami (P) **DAM: Rivulet Mary Anne (P)** Wirrabilla Excalibur Wirrabilla Theresa H041 Wirrabilla Theresa E091

Another outstanding deep red female, she boasts a sleek coat and a solid frame, complemented by the neatness to support her structure. Out of a top-performing Rivulet cow, she continues to impress. Offered unjoined.

**PURCHASER:** 

PRICE:

Lot 35

TENNYSONVALE UNRULY U77 (P) - BXNPU077 - 20 Months HORN: Hetero Poll COLOUR: Red PIGMENT: 100/100 BORN: 23/09/23 REGISTERED: Simmental



Sire S

Wai-iti High Riser Glen Anthony Y-Arta