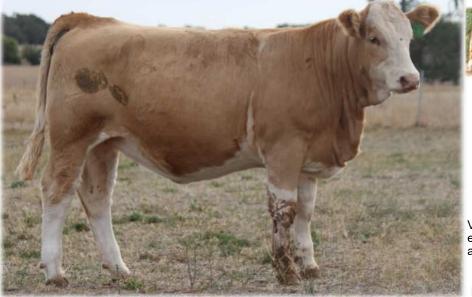

#### TENNYSONVALE UNEE (P) - BXNPU205 - 22 Months HORN: Hetero Poll COLOUR: Light Red PIGMENT: 100/100 BORN: 25/07/23 REGISTERED: Simmental

Tennysonvale William 2 (P) Tennysonvale Leada (P) Tugulawa Freda SIRE: Tennysonvale Quality (P) Mallee Hector (PP) Tennysonvale Montaigne (PP) Tennysonvale Florence (P)

Yarramore Ernie (P) (AI) Lakeside Lex (P) (AI) (TW) Waterfront Heavenly-H79 (P) (ET) **DAM: Lakeside Renee-R074 (P)** Waterfront Elfyn-E90 (P) (AI) Waterfront Kewanee (H) Waterfront Garcinia-G69 (H)

What a way to start of the 2025 sale. Tennysonvale Unee (P) is one of the favourites on offer. She won Supreme Champion of the entire Cootamundra Show, with about 100 head of stud cattle entered. This female has so much capacity and volume, she carries it extremely well. She came 2nd in her class at Sydney Royal. Offered unjoined. **PURCHASER: PRICE:** 