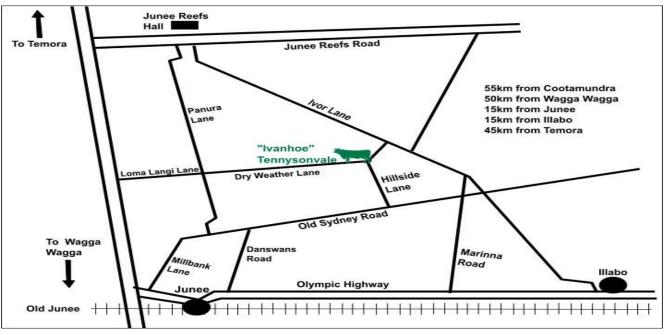

## **Sale Information**

| Location       | The sale will be held at the property of Ian & Cheryl Baldry, "Ivanhoe", 297 Hillside Lane, Illabo, NSW.                                                                                                                                                                                                                                                                                                                                                                                                                                                                             |
|----------------|--------------------------------------------------------------------------------------------------------------------------------------------------------------------------------------------------------------------------------------------------------------------------------------------------------------------------------------------------------------------------------------------------------------------------------------------------------------------------------------------------------------------------------------------------------------------------------------|
| Rebate         | A rebate of up to 3% will apply to outside agents introducing buyers (conditions apply).                                                                                                                                                                                                                                                                                                                                                                                                                                                                                             |
| Phone Bidding  | Phone bidding will be available please contact Elders Wagga 02 6923 4666 or us for further information.                                                                                                                                                                                                                                                                                                                                                                                                                                                                              |
| Online Bidding | AuctionsPlus: for more information go to www.auctionsplus.com.au or on 02 9262 4222.                                                                                                                                                                                                                                                                                                                                                                                                                                                                                                 |
| Insurance      | There is no vendor insurance on the sale lots. It is the responsibility of buyers to insure their purchases.                                                                                                                                                                                                                                                                                                                                                                                                                                                                         |
| Health         | Our stud is a JBAS6 and no incidence of Johnes Disease has ever been recorded. All cattle are guaranteed for interstate movement. The vendor agrees to hold any lots for interstate buyers until necessary tests have been completed. Expenses incurred are payable by the purchaser. All cattle have been inoculated with <b>tick fever</b> , <b>7-1 vaccine and pesti-virus</b> , they have also been pesti-virus tested, with no positive results returned. All bulls will be semen tested and all heifers will be vet checked prior to the sale, results in supplementary sheet. |
| Inspection     | Inspections can be made on sale day or by appointment, otherwise videos are available, please see our website: <b>www.tennysonvale.com.au</b> , Facebook, or AuctionsPlus.                                                                                                                                                                                                                                                                                                                                                                                                           |
| Delivery       | <b>FREE DELIVERY</b> is offered within NSW, ACT, QLD, VIC, and SA if you purchase 3 head or more. Otherwise, delivery will be made to the purchasers nearest major sale yards. Every care will be taken, but no responsibility can be accepted for lots left waiting for delivery or during delivery. Lots purchased will be held at the buyer's risk after the fall of the hammer.                                                                                                                                                                                                  |