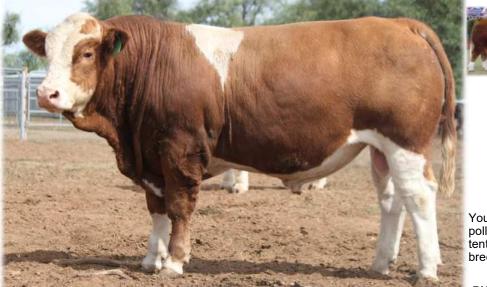

The battery of stud sires being used for this years sale are: Yerwal Est Quality Kid (P) (ET), Tennysonvale Slick (P), Tennysonvale Quality (P), Tennysonvale Muscat (P), Rowlon Park Pirelli (P), Tennysonvale Ron R52 (P), Woonallee Redemption (PP) and last but definitely not least, Tennysonvale Kip (PP). Tennysonvale Kip (PP) passed away late in 2024, therefore this progeny will be his last offered. He has made a huge impact on our herd and many others around the country, don't miss out.