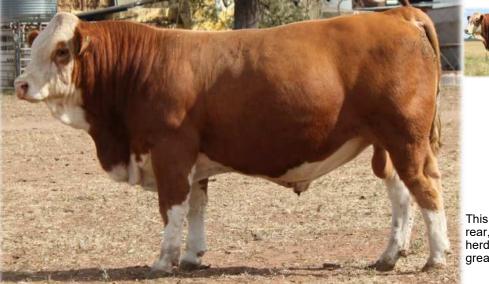

Poll COLOUR: Red PIGMENT: 100/100 BORN: 1/06/23 REGISTERED: Simmental





Glenside Atomic A5 Waikite AE2009 (P) Waikite AA2238 SIRE: Woonallee Redemption (PP) Woonallee Dimension (P) (AI) Woonallee Julani J47 (P) Woonallee Julani E222 (H)(ET)

Glen Anthony Y-Arta AY02 (P)(ET) Jarravale Premier (P)(ET)(AI) Jarravale Lydia (P)(ET)(AI) **DAM: Hartfield Sour (Pp)** Coolaroy Lawrence (H) Coolaroy Manpreet (H)

Dam

A bull with exceptional EPD's across the board. He is a complete outcross from anything in our sale. He is homozygous polled out of a Hartfield heifer and Woonallee Redemption. Don't miss this bull.

PURCHASER:

PRICE:

Coolaroy Kalamity (H)

Lot 54

TENNYSONVALE URI (P) - BXNPU217 - 21 Months HORN: Hetero Poll COLOUR: Light Red PIGMENT: 100/100 BORN: 5/08/23 REGISTERED: Simmental



Sire Sire

Tennysonvale William 2 (P) Tennysonvale Leada (P) Tugulawa Freda SIRE: Tennysonvale Quality (P) Mallee Hector (PP) Tennysonvale Montaigne (PP) Tennysonvale Florence (P)

RPF Pol Right Direction (P) Tugulawa Lance (P) (ET) (AI) RPF Dolly (P) **DAM: Wormbete Fifi R77 (PP)** Wormbete Geelong (P) Wormbete Fifi J55 (P) Wormbete Fifi G032 (H)

This bull displays consistent thickness from his head to his rear, with a strong, muscular build that stands out in any herd. He has a later maturity pattern and will go on to do great things.

#### TENNYSONVALE U OH MI (PP) - BXNPU003 - 22 Months HORN: Homo Poll COLOUR: Dark Red PIGMENT: 100/100 BORN: 8/07/23 REGISTERED: Simmental



Tennysonvale William (P) Tennysonvale William 2 (P) Tennysonvale Wendy (P) SIRE: Tennysonvale Kip (PP) Tennyso