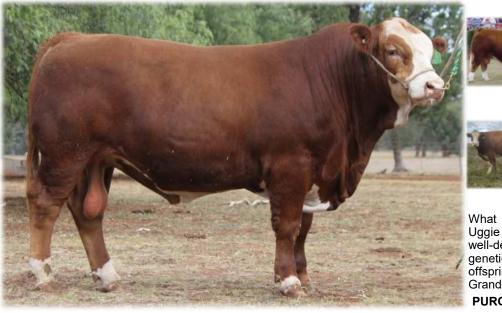

#### TENNYSONVALE UGGIE (P) - BXNPU040 - 21 Months HORN: Hetero Poll COLOUR: Light Red PIGMENT: 100/100 BORN: 3/08/23 REGISTERED: Fleckvieh

Tennysonvale William (P) Tennysonvale William 2 (P) Tennysonvale Wendy (P) SIRE: Tennysonvale Kip (PP) Tennysonvale Mr Wallace (PP) Tennysonvale Caitlin (P) Tennysonvale Westie (P)

> Bar 5 P SA Evolution 418S Wirrabilla Kidman (P) Wirrabilla Peta B018

DAM: Rivulet Maggie Newlands Galaxy Rivulet Therexge A017 Karova Therexge

What a way to start the bulls off this year. Tennysonvale Uggie (P) is a docile, deep-bodied bull with a sleek coat, well-defined muscling, and excellent carcass quality. His genetic background ensures uniform and productive offspring. In his first outing in the showring at Henty he won Grand Champion of the enitre show.

PURCHASER:

Dam

PRICE:

Lot 44

TENNYSONVALE UNRUFFLED (P) - BXNPU023 - 22 Months HORN: Hetero Poll COLOUR: Dark Red PIGMENT: 100/100 BORN: 25/07/23 REGISTERED: Simmental

Sire

Tennysonvale William (P) Tennysonvale William 2 (P) Tennysonvale Wendy (P) SIRE: Tennysonvale Kip (PP) Tennysonvale Mr Wallace (PP) Tennysonvale Caitlin (P) Tennysonvale Westie (P)