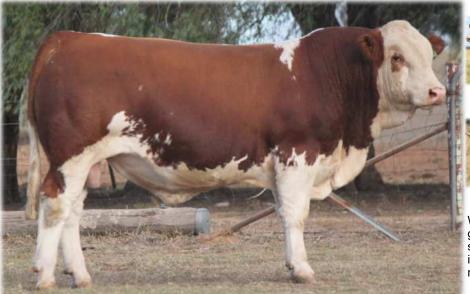

#### TENNYSONVALE UNEE (P) - BXNPU205 - 22 Months HORN: Hetero Poll COLOUR: Light Red PIGMENT: 100/100 BORN: 25/07/23 REGISTERED: Simmental

Tennysonvale William 2 (P) Tennysonvale Leada (P) Tugulawa Freda SIRE: Tennysonvale Quality (P) Mallee Hector (PP) Tennysonvale Montaigne (PP) Tennysonvale Florence (P)

Yarramore Ernie (P) (AI) Lakeside Lex (P) (AI) (TW) Waterfront Heavenly-H79 (P) (ET) **DAM: Lakeside Renee-R074 (P)** Waterfront Elfyn-E90 (P) (AI) Waterfront Kewanee (H) Waterfront Garcinia-G69 (H)

What a way to start of the 2025 sale. Tennysonvale Unee (P) is one of the favourites on offer. She won Supreme Champion of the entire Cootamundra Show, with about 100 head of stud cattle entered. This female has so much capacity and volume, she carries it extremely well. She came 2nd in her class at Sydney Royal. Offered unjoined. **PURCHASER: PRICE:** 