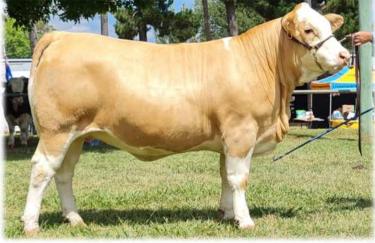

#### TENNYSONVALE VESSEL (P) - BXNPV004 - 16 Months HORN: Hetero Poll COLOUR: Blonde PIGMENT: 100/100 BORN: 20/01/24 REGISTERED: Simmental

Mallee Aken (P) Mallee Hector (PP) Mallee Bambi (P) SIRE: Tennysonvale Muscat (P) Tugulawa Darby (H) Tugulawa Fairlee Waterfront Caryta (H) (ET)

Tennysonvale Joseph (P) Warrowie Moses (P) Tennysonvale Kimbra (P) **DAM: Warrowie Queg (P)** Callendale Kidnapper (P) Tugulawa Meg (P) Tugulawa Karen (H)

Vessel is an impressive blonde female, larger in frame with excellent movement and fluidity. She stands out for her size and smooth mobility. Offered unjoined.