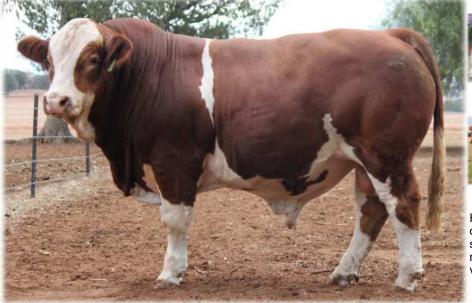

#### TENNYSONVALE UNEE (P) - BXNPU205 - 22 Months HORN: Hetero Poll COLOUR: Light Red PIGMENT: 100/100 BORN: 25/07/23 REGISTERED: Simmental

Tennysonvale William 2 (P) Tennysonvale Leada (P) Tugulawa Freda SIRE: Tennysonvale Quality (P) Mallee Hector (PP) Tennysonvale Montaigne (PP) Tennysonvale Florence (P)

Yarramore Ernie (P) (AI) Lakeside Lex (P) (AI) (TW) Waterfront Heavenly-H79 (P) (ET) **DAM: Lakeside Renee-R074 (P)** Waterfront Elfyn-E90 (P) (AI) Waterfront Kewanee (H) Waterfront Garcinia-G69 (H)

What a way to start of the 2025 sale. Tennysonvale Unee (P) is one of the favourites on offer. She won Supreme Champion of the entire Cootamundra Show, with about 100 head of stud cattle entered. This female has so much capacity and volume, she carries it extremely well. She came 2nd in her class at Sydney Royal. Offered unjoined. **PURCHASER: PRICE:** 