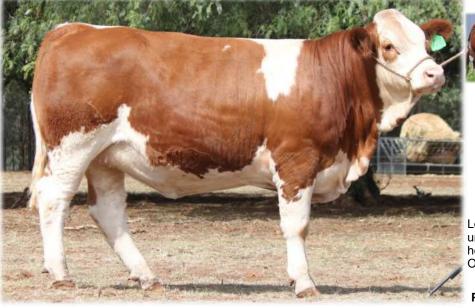

#### TENNYSONVALE UNEE (P) - BXNPU205 - 22 Months HORN: Hetero Poll COLOUR: Light Red PIGMENT: 100/100 BORN: 25/07/23 REGISTERED: Simmental

Tennysonvale William 2 (P) Tennysonvale Leada (P) Tugulawa Freda SIRE: Tennysonvale Quality (P) Mallee Hector (PP) Tennysonvale Montaigne (PP) Tennysonvale Florence (P)

Yarramore Ernie (P) (AI) Lakeside Lex (P) (AI) (TW) Waterfront Heavenly-H79 (P) (ET) **DAM: Lakeside Renee-R074 (P)** Waterfront Elfyn-E90 (P) (AI) Waterfront Kewanee (H) Waterfront Garcinia-G69 (H)

What a way to start of the 2025 sale. Tennysonvale Unee (P) is one of the favourites on offer. She won Supreme Champion of the entire Cootamundra Show, with about 100 head of stud cattle entered. This female has so much capacity and volume, she carries it extremely well. She came 2nd in her class at Sydney Royal. Offered unjoined. **PURCHASER: PRICE:** 