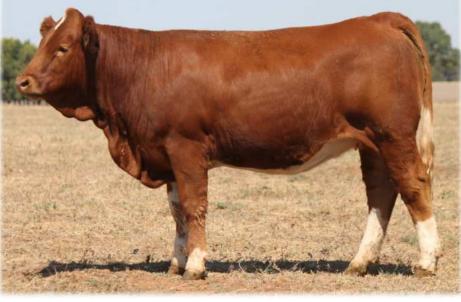

#### TENNYSONVALE UNEE (P) - BXNPU205 - 22 Months HORN: Hetero Poll COLOUR: Light Red PIGMENT: 100/100 BORN: 25/07/23 REGISTERED: Simmental

Tennysonvale William 2 (P) Tennysonvale Leada (P) Tugulawa Freda SIRE: Tennysonvale Quality (P) Mallee Hector (PP) Tennysonvale Montaigne (PP) Tennysonvale Florence (P)

Yarramore Ernie (P) (AI) Lakeside Lex (P) (AI) (TW) Waterfront Heavenly-H79 (P) (ET) **DAM: Lakeside Renee-R074 (P)** Waterfront Elfyn-E90 (P) (AI) Waterfront Kewanee (H) Waterfront Garcinia-G69 (H)

What a way to start of the 2025 sale. Tennysonvale Unee (P) is one of the favourites on offer. She won Supreme Champion of the entire Cootamundra Show, with about 100 head of stud cattle entered. This female has so much capacity and volume, she carries it extremely well. She came 2nd in her class at Sydney Royal. Offered unjoined. **PURCHASER: PRICE:** 