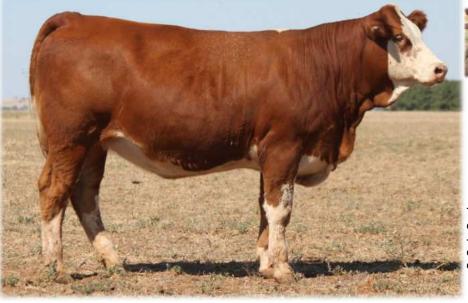

#### TENNYSONVALE UNEE (P) - BXNPU205 - 22 Months HORN: Hetero Poll COLOUR: Light Red PIGMENT: 100/100 BORN: 25/07/23 REGISTERED: Simmental

Tennysonvale William 2 (P) Tennysonvale Leada (P) Tugulawa Freda SIRE: Tennysonvale Quality (P) Mallee Hector (PP) Tennysonvale Montaigne (PP) Tennysonvale Florence (P)

Yarramore Ernie (P) (AI) Lakeside Lex (P) (AI) (TW) Waterfront Heavenly-H79 (P) (ET) **DAM: Lakeside Renee-R074 (P)** Waterfront Elfyn-E90 (P) (AI) Waterfront Kewanee (H) Waterfront Garcinia-G69 (H)

What a way to start of the 2025 sale. Tennysonvale Unee (P) is one of the favourites on offer. She won Supreme Champion of the entire Cootamundra Show, with about 100 head of stud cattle entered. This female has so much capacity and volume, she carries it extremely well. She came 2nd in her class at Sydney Royal. Offered unjoined. **PURCHASER: PRICE:** 