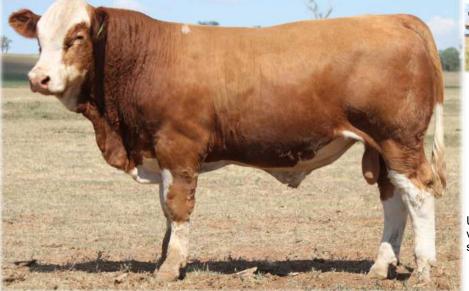

#### TENNYSONVALE UNEE (P) - BXNPU205 - 22 Months HORN: Hetero Poll COLOUR: Light Red PIGMENT: 100/100 BORN: 25/07/23 REGISTERED: Simmental

Tennysonvale William 2 (P) Tennysonvale Leada (P) Tugulawa Freda SIRE: Tennysonvale Quality (P) Mallee Hector (PP) Tennysonvale Montaigne (PP) Tennysonvale Florence (P)

Yarramore Ernie (P) (AI) Lakeside Lex (P) (AI) (TW) Waterfront Heavenly-H79 (P) (ET) **DAM: Lakeside Renee-R074 (P)** Waterfront Elfyn-E90 (P) (AI) Waterfront Kewanee (H) Waterfront Garcinia-G69 (H)

What a way to start of the 2025 sale. Tennysonvale Unee (P) is one of the favourites on offer. She won Supreme Champion of the entire Cootamundra Show, with about 100 head of stud cattle entered. This female has so much capacity and volume, she carries it extremely well. She came 2nd in her class at Sydney Royal. Offered unjoined. **PURCHASER: PRICE:** 