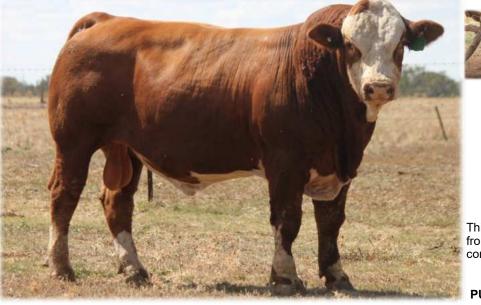

> Bar 5 P SA Evolution 418S Wirrabilla Kidman (P) Wirrabilla Peta B018

DAM: Rivulet Maggie Newlands Galaxy Rivulet Therexge A017 Karova Therexge

What a way to start the bulls off this year. Tennysonvale Uggie (P) is a docile, deep-bodied bull with a sleek coat, well-defined muscling, and excellent carcass quality. His genetic background ensures uniform and productive offspring. In his first outing in the showring at Henty he won Grand Champion of the enitre show.