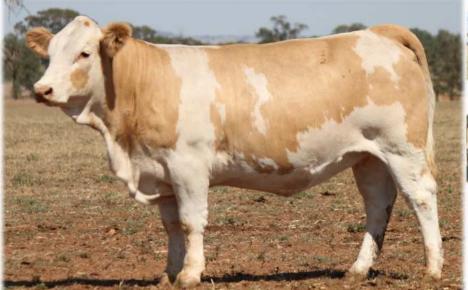

#### TENNYSONVALE UDY (P) - BXNPU004 - 22 Months HORN: Hetero Poll COLOUR: Red PIGMENT: 100/100 BORN: 10/07/23 REGISTERED: Simmental

Tennysonvale William (P) Tennysonvale William 2 (P) Tennysonvale Wendy (P) SIRE: Tennysonvale Kip (PP) Tennysonvale Mr Wallace (PP) Tennysonvale Caitlin (P) Tennysonvale Westie (P)

Mallee Aken (P) Mallee Hector (PP) Mallee Bambi (P) DAM: Tennysonvale Mandy (P) Waterfront Axel A134 Coolaroy Candice Coolaroy Ashleigh

Tennysonvale Udy (P) is a sweet polled female and is bold in the barrel. She has an outstanding temperament and comes from a consistent line of females. Whether you are looking for a herd improver or a show cow, she will not disappoint. Offered unjoined.