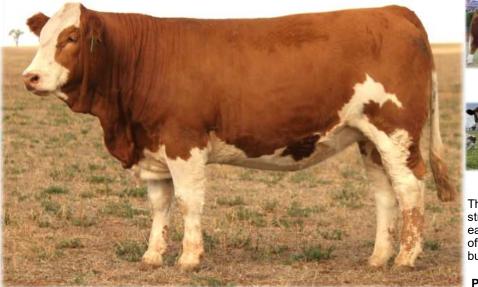

#### TENNYSONVALE UZAMI (P) - BXNPU047 - 21 Months HORN: Hetero Poll COLOUR: Red PIGMENT: 100/100 BORN: 15/08/23 REGISTERED: Simmental

Wai-iti High Riser Glen Anthony Y-Arta AY02 (P) (ET) Willowbrook Ursulina AU18 SIRE: Yerwal Est Quality Kid (P) (ET) Woonallee BHR Tornado (P) (ET) Mt Mooney Lacey Princess (P) (ET) Yerwal Est Future Princess (H) (ET)

Tennysonvale William 2 (P) Tennysonvale Hugo (P) Tennysonvale Caitlin (P) **DAM: Tennysonvale Mezami (PP)** Wirrabilla Zeus (P) Tennysonvale Bezami (P) Wirrabilla Gezami Y046

A red sleek coated poll female with plenty of eye appeal. The female line in this heifers genetics is like no other, every year they perform above the average of the herd. Always moderate calf size with heaps of growth. Offered unjoined.