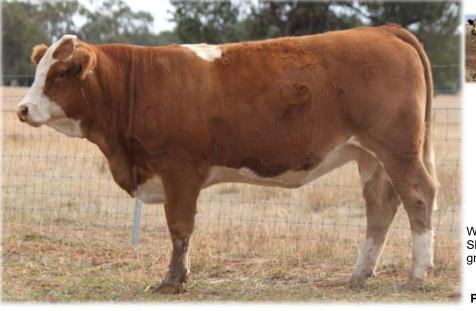

#### TENNYSONVALE UDY (P) - BXNPU004 - 22 Months HORN: Hetero Poll COLOUR: Red PIGMENT: 100/100 BORN: 10/07/23 REGISTERED: Simmental

Tennysonvale William (P) Tennysonvale William 2 (P) Tennysonvale Wendy (P) SIRE: Tennysonvale Kip (PP) Tennysonvale Mr Wallace (PP) Tennysonvale Caitlin (P) Tennysonvale Westie (P)

Mallee Aken (P) Mallee Hector (PP) Mallee Bambi (P) DAM: Tennysonvale Mandy (P) Waterfront Axel A134 Coolaroy Candice Coolaroy Ashleigh

Tennysonvale Udy (P) is a sweet polled female and is bold in the barrel. She has an outstanding temperament and comes from a consistent line of females. Whether you are looking for a herd improver or a show cow, she will not disappoint. Offered unjoined.