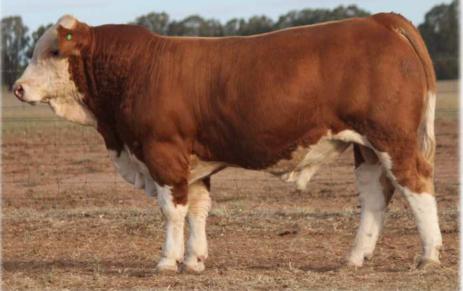

#### TENNYSONVALE UNEE (P) - BXNPU205 - 22 Months HORN: Hetero Poll COLOUR: Light Red PIGMENT: 100/100 BORN: 25/07/23 REGISTERED: Simmental

Tennysonvale William 2 (P) Tennysonvale Leada (P) Tugulawa Freda SIRE: Tennysonvale Quality (P) Mallee Hector (PP) Tennysonvale Montaigne (PP) Tennysonvale Florence (P)

Yarramore Ernie (P) (AI) Lakeside Lex (P) (AI) (TW) Waterfront Heavenly-H79 (P) (ET) **DAM: Lakeside Renee-R074 (P)** Waterfront Elfyn-E90 (P) (AI) Waterfront Kewanee (H) Waterfront Garcinia-G69 (H)

What a way to start of the 2025 sale. Tennysonvale Unee (P) is one of the favourites on offer. She won Supreme Champion of the entire Cootamundra Show, with about 100 head of stud cattle entered. This female has so much capacity and volume, she carries it extremely well. She came 2nd in her class at Sydney Royal. Offered unjoined. **PURCHASER: PRICE:** 