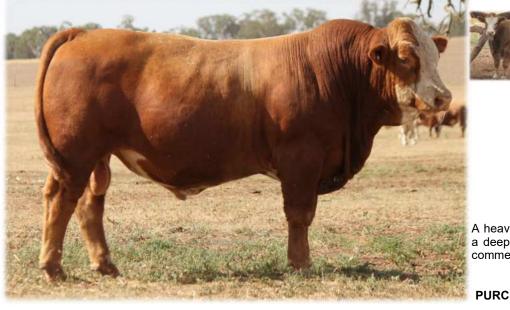

Glen Anthony Y-Arta AY02 (P)(ET) Jarravale Premier (P)(ET)(AI) Jarravale Lydia (P)(ET)(AI) **DAM: Hartfield Sour (Pp)** Coolaroy Lawrence (H) Coolaroy Manpreet (H)

Dam

A bull with exceptional EPD's across the board. He is a complete outcross from anything in our sale. He is homozygous polled out of a Hartfield heifer and Woonallee Redemption. Don't miss this bull.