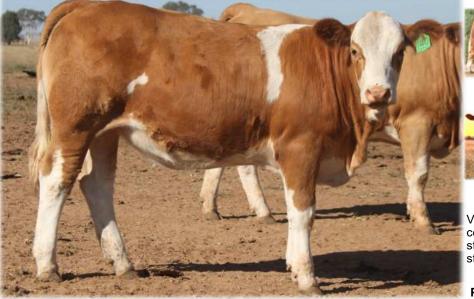

#### TENNYSONVALE UNEE (P) - BXNPU205 - 22 Months HORN: Hetero Poll COLOUR: Light Red PIGMENT: 100/100 BORN: 25/07/23 REGISTERED: Simmental

Tennysonvale William 2 (P) Tennysonvale Leada (P) Tugulawa Freda SIRE: Tennysonvale Quality (P) Mallee Hector (PP) Tennysonvale Montaigne (PP) Tennysonvale Florence (P)

Yarramore Ernie (P) (AI) Lakeside Lex (P) (AI) (TW) Waterfront Heavenly-H79 (P) (ET) **DAM: Lakeside Renee-R074 (P)** Waterfront Elfyn-E90 (P) (AI) Waterfront Kewanee (H) Waterfront Garcinia-G69 (H)

What a way to start of the 2025 sale. Tennysonvale Unee (P) is one of the favourites on offer. She won Supreme Champion of the entire Cootamundra Show, with about 100 head of stud cattle entered. This female has so much capacity and volume, she carries it extremely well. She came 2nd in her class at Sydney Royal. Offered unjoined. **PURCHASER: PRICE:** 