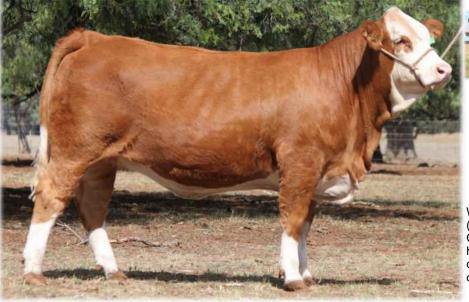

#### TENNYSONVALE UGGIE (P) - BXNPU040 - 21 Months HORN: Hetero Poll COLOUR: Light Red PIGMENT: 100/100 BORN: 3/08/23 REGISTERED: Fleckvieh

Tennysonvale William (P) Tennysonvale William 2 (P) Tennysonvale Wendy (P) SIRE: Tennysonvale Kip (PP) Tennysonvale Mr Wallace (PP) Tennysonvale Caitlin (P) Tennysonvale Westie (P)

> Bar 5 P SA Evolution 418S Wirrabilla Kidman (P) Wirrabilla Peta B018

DAM: Rivulet Maggie Newlands Galaxy Rivulet Therexge A017 Karova Therexge

What a way to start the bulls off this year. Tennysonvale Uggie (P) is a docile, deep-bodied bull with a sleek coat, well-defined muscling, and excellent carcass quality. His genetic background ensures uniform and productive offspring. In his first outing in the showring at Henty he won Grand Champion of the enitre show.