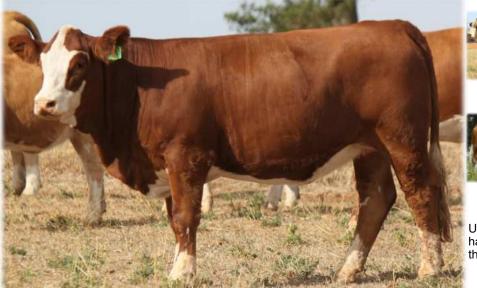

#### TENNYSONVALE UDY (P) - BXNPU004 - 22 Months HORN: Hetero Poll COLOUR: Red PIGMENT: 100/100 BORN: 10/07/23 REGISTERED: Simmental

Tennysonvale William (P) Tennysonvale William 2 (P) Tennysonvale Wendy (P) SIRE: Tennysonvale Kip (PP) Tennysonvale Mr Wallace (PP) Tennysonvale Caitlin (P) Tennysonvale Westie (P)

Mallee Aken (P) Mallee Hector (PP) Mallee Bambi (P) DAM: Tennysonvale Mandy (P) Waterfront Axel A134 Coolaroy Candice Coolaroy Ashleigh

Tennysonvale Udy (P) is a sweet polled female and is bold in the barrel. She has an outstanding temperament and comes from a consistent line of females. Whether you are looking for a herd improver or a show cow, she will not disappoint. Offered unjoined.