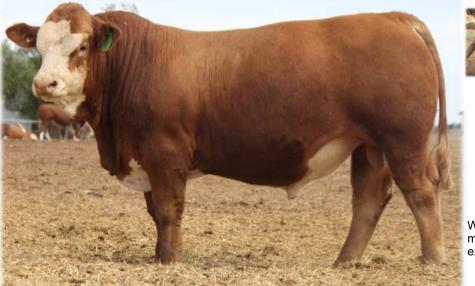

The battery of stud sires being used for this years sale are: Yerwal Est Quality Kid (P) (ET), Tennysonvale Slick (P), Tennysonvale Quality (P), Tennysonvale Muscat (P), Rowlon Park Pirelli (P), Tennysonvale Ron R52 (P), Woonallee Redemption (PP) and last but definitely not least, Tennysonvale Kip (PP). Tennysonvale Kip (PP) passed away late in 2024, therefore this progeny will be his last offered. He has made a huge impact on our herd and many others around the country, don't miss out.