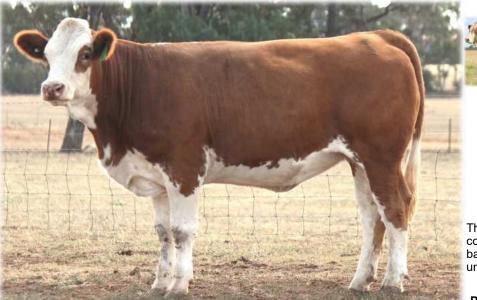

#### TENNYSONVALE UNEE (P) - BXNPU205 - 22 Months HORN: Hetero Poll COLOUR: Light Red PIGMENT: 100/100 BORN: 25/07/23 REGISTERED: Simmental

Tennysonvale William 2 (P) Tennysonvale Leada (P) Tugulawa Freda SIRE: Tennysonvale Quality (P) Mallee Hector (PP) Tennysonvale Montaigne (PP) Tennysonvale Florence (P)

Yarramore Ernie (P) (AI) Lakeside Lex (P) (AI) (TW) Waterfront Heavenly-H79 (P) (ET) **DAM: Lakeside Renee-R074 (P)** Waterfront Elfyn-E90 (P) (AI) Waterfront Kewanee (H) Waterfront Garcinia-G69 (H)

What a way to start of the 2025 sale. Tennysonvale Unee (P) is one of the favourites on offer. She won Supreme Champion of the entire Cootamundra Show, with about 100 head of stud cattle entered. This female has so much capacity and volume, she carries it extremely well. She came 2nd in her class at Sydney Royal. Offered unjoined. **PURCHASER: PRICE:** 