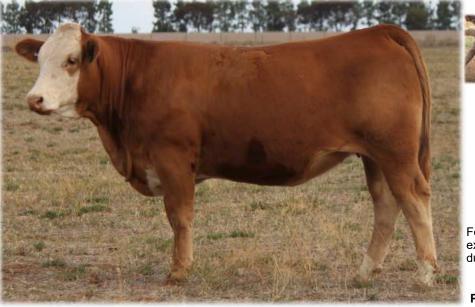

PURCHASER:

Dam

PRICE:

Tennysonvale William 2 (P)

Lot 3

TENNYSONVALE USTRIPE (P) - BXNPU204 - 22 Months HORN: Hetero Poll COLOUR: Blonde PIGMENT: 100/100 BORN: 24/07/23 REGISTERED: Simmental

Tennysonvale Leada (P) Tugulawa Freda SIRE: Tennysonvale Quality (P) Mallee Hector (PP) Tennysonvale Montaigne (PP) Tennysonvale Florence (P)

Rustico (Ger) Wondenia Jarus Wondenia Alecia DAM: Wondenia Nicole (H) Tennysonvale Derrig (P)

> Wondenia Gentle Wondenia Vinney

Temperament matters, and this heifer is as quiet and easygoing as they come. Handled extensively and naturally docile, she's a great fit for any operation looking for stress-free cattle. Whether you're expanding your herd or adding a show prospect, she's a dream to work with. Offered unjoined.