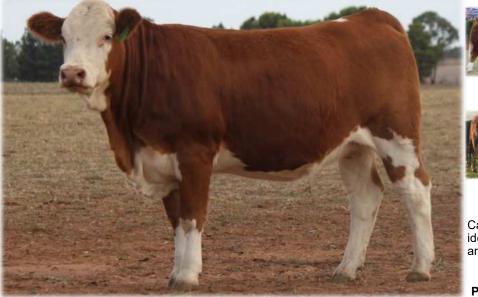

#### TENNYSONVALE UNEE (P) - BXNPU205 - 22 Months HORN: Hetero Poll COLOUR: Light Red PIGMENT: 100/100 BORN: 25/07/23 REGISTERED: Simmental

Tennysonvale William 2 (P) Tennysonvale Leada (P) Tugulawa Freda SIRE: Tennysonvale Quality (P) Mallee Hector (PP) Tennysonvale Montaigne (PP) Tennysonvale Florence (P)

Yarramore Ernie (P) (AI) Lakeside Lex (P) (AI) (TW) Waterfront Heavenly-H79 (P) (ET) **DAM: Lakeside Renee-R074 (P)** Waterfront Elfyn-E90 (P) (AI) Waterfront Kewanee (H) Waterfront Garcinia-G69 (H)

What a way to start of the 2025 sale. Tennysonvale Unee (P) is one of the favourites on offer. She won Supreme Champion of the entire Cootamundra Show, with about 100 head of stud cattle entered. This female has so much capacity and volume, she carries it extremely well. She came 2nd in her class at Sydney Royal. Offered unjoined. **PURCHASER: PRICE:** 