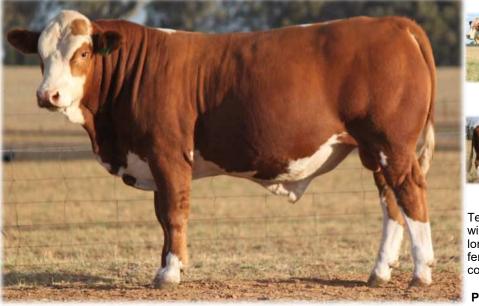

#### TENNYSONVALE UDY (P) - BXNPU004 - 22 Months HORN: Hetero Poll COLOUR: Red PIGMENT: 100/100 BORN: 10/07/23 REGISTERED: Simmental

Tennysonvale William (P) Tennysonvale William 2 (P) Tennysonvale Wendy (P) SIRE: Tennysonvale Kip (PP) Tennysonvale Mr Wallace (PP) Tennysonvale Caitlin (P) Tennysonvale Westie (P)

Mallee Aken (P) Mallee Hector (PP) Mallee Bambi (P) DAM: Tennysonvale Mandy (P) Waterfront Axel A134 Coolaroy Candice Coolaroy Ashleigh

Tennysonvale Udy (P) is a sweet polled female and is bold in the barrel. She has an outstanding temperament and comes from a consistent line of females. Whether you are looking for a herd improver or a show cow, she will not disappoint. Offered unjoined.