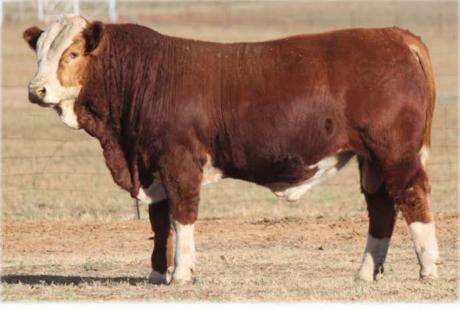

#### TENNYSONVALE UGGIE (P) - BXNPU040 - 21 Months HORN: Hetero Poll COLOUR: Light Red PIGMENT: 100/100 BORN: 3/08/23 REGISTERED: Fleckvieh

Tennysonvale William (P) Tennysonvale William 2 (P) Tennysonvale Wendy (P) SIRE: Tennysonvale Kip (PP) Tennysonvale Mr Wallace (PP) Tennysonvale Caitlin (P) Tennysonvale Westie (P)

> Bar 5 P SA Evolution 418S Wirrabilla Kidman (P) Wirrabilla Peta B018

DAM: Rivulet Maggie Newlands Galaxy Rivulet Therexge A017 Karova Therexge

What a way to start the bulls off this year. Tennysonvale Uggie (P) is a docile, deep-bodied bull with a sleek coat, well-defined muscling, and excellent carcass quality. His genetic background ensures uniform and productive offspring. In his first outing in the showring at Henty he won Grand Champion of the enitre show.