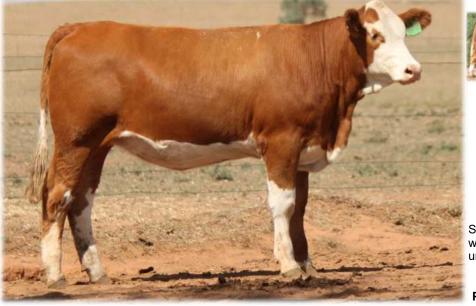

#### TENNYSONVALE UDY (P) - BXNPU004 - 22 Months HORN: Hetero Poll COLOUR: Red PIGMENT: 100/100 BORN: 10/07/23 REGISTERED: Simmental

Tennysonvale William (P) Tennysonvale William 2 (P) Tennysonvale Wendy (P) SIRE: Tennysonvale Kip (PP) Tennysonvale Mr Wallace (PP) Tennysonvale Caitlin (P) Tennysonvale Westie (P)

Mallee Aken (P) Mallee Hector (PP) Mallee Bambi (P) DAM: Tennysonvale Mandy (P) Waterfront Axel A134 Coolaroy Candice Coolaroy Ashleigh

Tennysonvale Udy (P) is a sweet polled female and is bold in the barrel. She has an outstanding temperament and comes from a consistent line of females. Whether you are looking for a herd improver or a show cow, she will not disappoint. Offered unjoined.