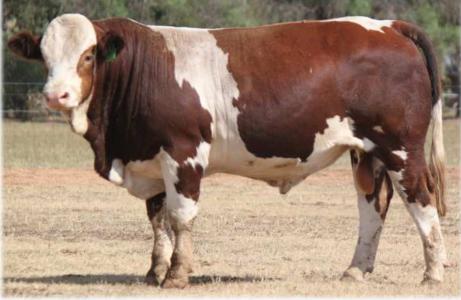

The battery of stud sires being used for this years sale are: Yerwal Est Quality Kid (P) (ET), Tennysonvale Slick (P), Tennysonvale Quality (P), Tennysonvale Muscat (P), Rowlon Park Pirelli (P), Tennysonvale Ron R52 (P), Woonallee Redemption (PP) and last but definitely not least, Tennysonvale Kip (PP). Tennysonvale Kip (PP) passed away late in 2024, therefore this progeny will be his last offered. He has made a huge impact on our herd and many others around the country, don't miss out.