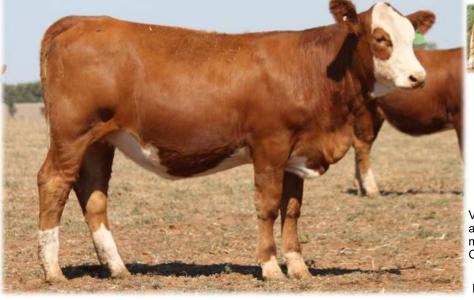

#### TENNYSONVALE UDY (P) - BXNPU004 - 22 Months HORN: Hetero Poll COLOUR: Red PIGMENT: 100/100 BORN: 10/07/23 REGISTERED: Simmental

Tennysonvale William (P) Tennysonvale William 2 (P) Tennysonvale Wendy (P) SIRE: Tennysonvale Kip (PP) Tennysonvale Mr Wallace (PP) Tennysonvale Caitlin (P) Tennysonvale Westie (P)

Mallee Aken (P) Mallee Hector (PP) Mallee Bambi (P) DAM: Tennysonvale Mandy (P) Waterfront Axel A134 Coolaroy Candice Coolaroy Ashleigh

Tennysonvale Udy (P) is a sweet polled female and is bold in the barrel. She has an outstanding temperament and comes from a consistent line of females. Whether you are looking for a herd improver or a show cow, she will not disappoint. Offered unjoined.