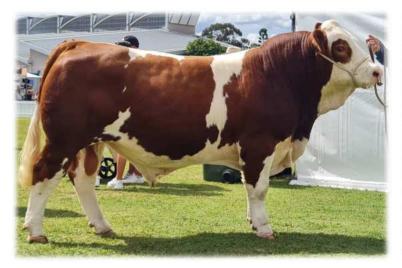

#### TENNYSONVALE UNEE (P) - BXNPU205 - 22 Months HORN: Hetero Poll COLOUR: Light Red PIGMENT: 100/100 BORN: 25/07/23 REGISTERED: Simmental

Tennysonvale William 2 (P) Tennysonvale Leada (P) Tugulawa Freda SIRE: Tennysonvale Quality (P) Mallee Hector (PP) Tennysonvale Montaigne (PP) Tennysonvale Florence (P)

Yarramore Ernie (P) (AI) Lakeside Lex (P) (AI) (TW) Waterfront Heavenly-H79 (P) (ET) **DAM: Lakeside Renee-R074 (P)** Waterfront Elfyn-E90 (P) (AI) Waterfront Kewanee (H) Waterfront Garcinia-G69 (H)

What a way to start of the 2025 sale. Tennysonvale Unee (P) is one of the favourites on offer. She won Supreme Champion of the entire Cootamundra Show, with about 100 head of stud cattle entered. This female has so much capacity and volume, she carries it extremely well. She came 2nd in her class at Sydney Royal. Offered unjoined. **PURCHASER: PRICE:** 