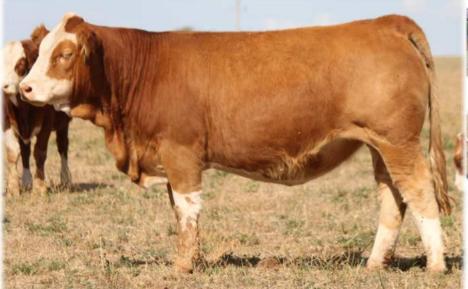

#### TENNYSONVALE UDY (P) - BXNPU004 - 22 Months HORN: Hetero Poll COLOUR: Red PIGMENT: 100/100 BORN: 10/07/23 REGISTERED: Simmental

Tennysonvale William (P) Tennysonvale William 2 (P) Tennysonvale Wendy (P) SIRE: Tennysonvale Kip (PP) Tennysonvale Mr Wallace (PP) Tennysonvale Caitlin (P) Tennysonvale Westie (P)

Mallee Aken (P) Mallee Hector (PP) Mallee Bambi (P) DAM: Tennysonvale Mandy (P) Waterfront Axel A134 Coolaroy Candice Coolaroy Ashleigh

Tennysonvale Udy (P) is a sweet polled female and is bold in the barrel. She has an outstanding temperament and comes from a consistent line of females. Whether you are looking for a herd improver or a show cow, she will not disappoint. Offered unjoined.