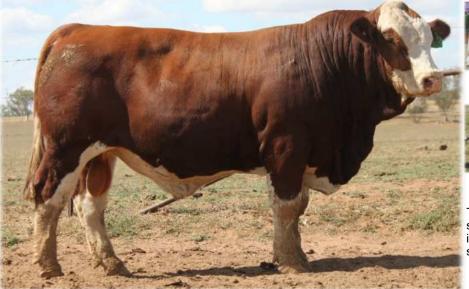

BXNPU217 - 21 Months HORN: Hetero Poll COLOUR: Light Red PIGMENT: 100/100 BORN: 5/08/23 REGISTERED: Simmental



Sire Sire

Tennysonvale William 2 (P) Tennysonvale Leada (P) Tugulawa Freda SIRE: Tennysonvale Quality (P) Mallee Hector (PP) Tennysonvale Montaigne (PP) Tennysonvale Florence (P)

RPF Pol Right Direction (P) Tugulawa Lance (P) (ET) (AI) RPF Dolly (P) **DAM: Wormbete Fifi R77 (PP)** Wormbete Geelong (P) Wormbete Fifi J55 (P) Wormbete Fifi G032 (H)

This bull displays consistent thickness from his head to his rear, with a strong, muscular build that stands out in any herd. He has a later maturity pattern and will go on to do great things.

#### TENNYSONVALE U OH MI (PP) - BXNPU003 - 22 Months HORN: Homo Poll COLOUR: Dark Red PIGMENT: 100/100 BORN: 8/07/23 REGISTERED: Simmental



Tennysonvale William (P) Tennysonvale William 2 (P) Tennysonvale Wendy (P) SIRE: Tennysonvale Kip (PP) Tennysonvale Mr Wallace (PP) Tennysonvale Caitlin (P) Tennysonvale Westie (P)

Mallee Aken (P) Mallee Hector (PP) Mallee Bambi (P) **DAM: Tennysonvale Naomi (P) (T)** Woonallee Hadau (ET) Coolaroy Felicity Coolaroy Debra

This dark red, goggle-eyed, homozygous polled bull is a standout. With impressive length, depth, and thickness, he is built to enhance any herd. His structural soundness is second to none.

**PURCHASER:** 

Sire

PRICE:

Lot 56

TENNYSONVALE UBEAUTY (PP) - BXNPU046 - 21 Months HORN: Homo Poll COLOUR: Light Red PIGMENT: 100/100 BORN: 11/08/23 REGISTERED: Simmental





TENNYSONVALE U-NO (PP) - BXNPU041 - 21 Months HORN: Homo Poll COLOUR: Dark Red PIGMENT: 100/100 BORN: