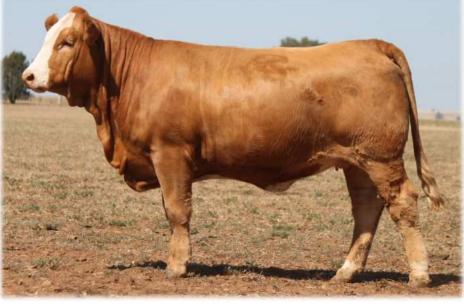

#### TENNYSONVALE UNEE (P) - BXNPU205 - 22 Months HORN: Hetero Poll COLOUR: Light Red PIGMENT: 100/100 BORN: 25/07/23 REGISTERED: Simmental

Tennysonvale William 2 (P) Tennysonvale Leada (P) Tugulawa Freda SIRE: Tennysonvale Quality (P) Mallee Hector (PP) Tennysonvale Montaigne (PP) Tennysonvale Florence (P)

Yarramore Ernie (P) (AI) Lakeside Lex (P) (AI) (TW) Waterfront Heavenly-H79 (P) (ET) **DAM: Lakeside Renee-R074 (P)** Waterfront Elfyn-E90 (P) (AI) Waterfront Kewanee (H) Waterfront Garcinia-G69 (H)

What a way to start of the 2025 sale. Tennysonvale Unee (P) is one of the favourites on offer. She won Supreme Champion of the entire Cootamundra Show, with about 100 head of stud cattle entered. This female has so much capacity and volume, she carries it extremely well. She came 2nd in her class at Sydney Royal. Offered unjoined. **PURCHASER: PRICE:** 