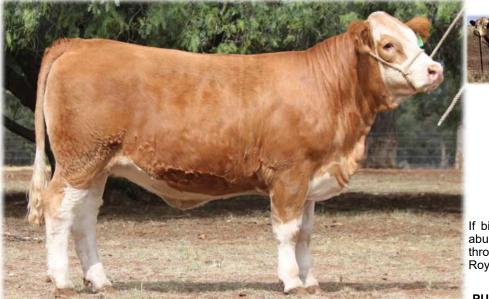

PURCHASER:

Dam

PRICE:

Tennysonvale William 2 (P)

Lot 3

TENNYSONVALE USTRIPE (P) - BXNPU204 - 22 Months HORN: Hetero Poll COLOUR: Blonde PIGMENT: 100/100 BORN: 24/07/23 REGISTERED: Simmental

Tennysonvale Leada (P) Tugulawa Freda SIRE: Tennysonvale Quality (P) Mallee Hector (PP) Tennysonvale Montaigne (PP) Tennysonvale Florence (P)

Rustico (Ger) Wondenia Jarus Wondenia Alecia DAM: Wondenia Nicole (H) Tennysonvale Derrig (P)

> Wondenia Gentle Wondenia Vinney

Temperament matters, and this heifer is as quiet and easygoing as they come. Handled extensively and naturally docile, she's a great fit for any operation looking for stress-free cattle. Whether you're expanding your herd or adding a show prospect, she's a dream to work with. Offered unjoined.