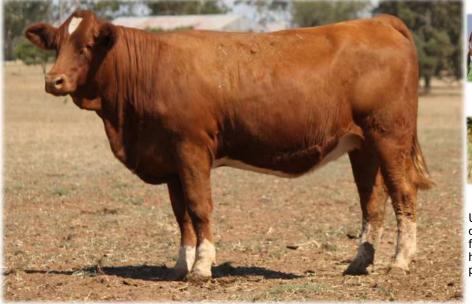

#### TENNYSONVALE UNEE (P) - BXNPU205 - 22 Months HORN: Hetero Poll COLOUR: Light Red PIGMENT: 100/100 BORN: 25/07/23 REGISTERED: Simmental

Tennysonvale William 2 (P) Tennysonvale Leada (P) Tugulawa Freda SIRE: Tennysonvale Quality (P) Mallee Hector (PP) Tennysonvale Montaigne (PP) Tennysonvale Florence (P)

Yarramore Ernie (P) (AI) Lakeside Lex (P) (AI) (TW) Waterfront Heavenly-H79 (P) (ET) **DAM: Lakeside Renee-R074 (P)** Waterfront Elfyn-E90 (P) (AI) Waterfront Kewanee (H) Waterfront Garcinia-G69 (H)

What a way to start of the 2025 sale. Tennysonvale Unee (P) is one of the favourites on offer. She won Supreme Champion of the entire Cootamundra Show, with about 100 head of stud cattle entered. This female has so much capacity and volume, she carries it extremely well. She came 2nd in her class at Sydney Royal. Offered unjoined. **PURCHASER: PRICE:** 