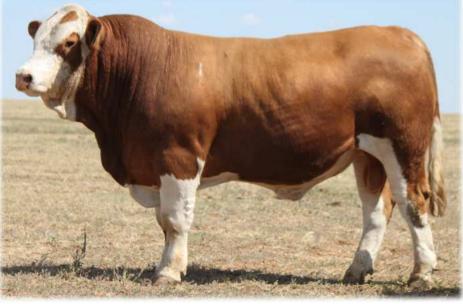

#### TENNYSONVALE UNEE (P) - BXNPU205 - 22 Months HORN: Hetero Poll COLOUR: Light Red PIGMENT: 100/100 BORN: 25/07/23 REGISTERED: Simmental

Tennysonvale William 2 (P) Tennysonvale Leada (P) Tugulawa Freda SIRE: Tennysonvale Quality (P) Mallee Hector (PP) Tennysonvale Montaigne (PP) Tennysonvale Florence (P)

Yarramore Ernie (P) (AI) Lakeside Lex (P) (AI) (TW) Waterfront Heavenly-H79 (P) (ET) **DAM: Lakeside Renee-R074 (P)** Waterfront Elfyn-E90 (P) (AI) Waterfront Kewanee (H) Waterfront Garcinia-G69 (H)

What a way to start of the 2025 sale. Tennysonvale Unee (P) is one of the favourites on offer. She won Supreme Champion of the entire Cootamundra Show, with about 100 head of stud cattle entered. This female has so much capacity and volume, she carries it extremely well. She came 2nd in her class at Sydney Royal. Offered unjoined. **PURCHASER: PRICE:** 