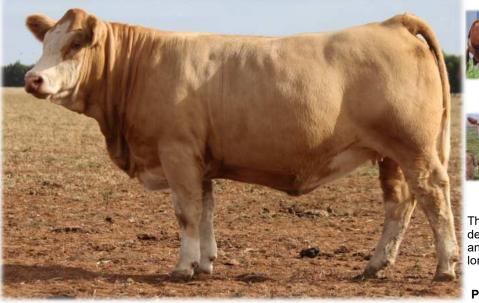

#### TENNYSONVALE UNEE (P) - BXNPU205 - 22 Months HORN: Hetero Poll COLOUR: Light Red PIGMENT: 100/100 BORN: 25/07/23 REGISTERED: Simmental

Tennysonvale William 2 (P) Tennysonvale Leada (P) Tugulawa Freda SIRE: Tennysonvale Quality (P) Mallee Hector (PP) Tennysonvale Montaigne (PP) Tennysonvale Florence (P)

Yarramore Ernie (P) (AI) Lakeside Lex (P) (AI) (TW) Waterfront Heavenly-H79 (P) (ET) **DAM: Lakeside Renee-R074 (P)** Waterfront Elfyn-E90 (P) (AI) Waterfront Kewanee (H) Waterfront Garcinia-G69 (H)

What a way to start of the 2025 sale. Tennysonvale Unee (P) is one of the favourites on offer. She won Supreme Champion of the entire Cootamundra Show, with about 100 head of stud cattle entered. This female has so much capacity and volume, she carries it extremely well. She came 2nd in her class at Sydney Royal. Offered unjoined. **PURCHASER: PRICE:** 