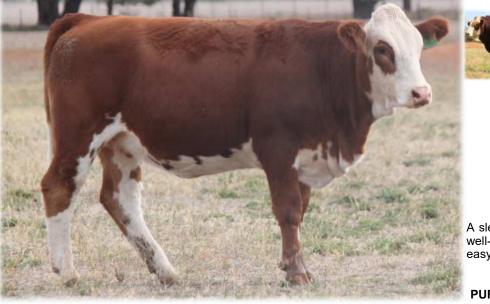

#### TENNYSONVALE UNEE (P) - BXNPU205 - 22 Months HORN: Hetero Poll COLOUR: Light Red PIGMENT: 100/100 BORN: 25/07/23 REGISTERED: Simmental

Tennysonvale William 2 (P) Tennysonvale Leada (P) Tugulawa Freda SIRE: Tennysonvale Quality (P) Mallee Hector (PP) Tennysonvale Montaigne (PP) Tennysonvale Florence (P)

Yarramore Ernie (P) (AI) Lakeside Lex (P) (AI) (TW) Waterfront Heavenly-H79 (P) (ET) **DAM: Lakeside Renee-R074 (P)** Waterfront Elfyn-E90 (P) (AI) Waterfront Kewanee (H) Waterfront Garcinia-G69 (H)

What a way to start of the 2025 sale. Tennysonvale Unee (P) is one of the favourites on offer. She won Supreme Champion of the entire Cootamundra Show, with about 100 head of stud cattle entered. This female has so much capacity and volume, she carries it extremely well. She came 2nd in her class at Sydney Royal. Offered unjoined. **PURCHASER: PRICE:** 