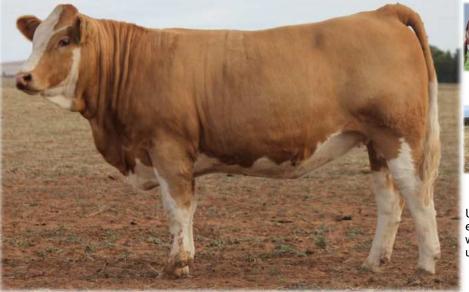

#### TENNYSONVALE UNEE (P) - BXNPU205 - 22 Months HORN: Hetero Poll COLOUR: Light Red PIGMENT: 100/100 BORN: 25/07/23 REGISTERED: Simmental

Tennysonvale William 2 (P) Tennysonvale Leada (P) Tugulawa Freda SIRE: Tennysonvale Quality (P) Mallee Hector (PP) Tennysonvale Montaigne (PP) Tennysonvale Florence (P)

Yarramore Ernie (P) (AI) Lakeside Lex (P) (AI) (TW) Waterfront Heavenly-H79 (P) (ET) **DAM: Lakeside Renee-R074 (P)** Waterfront Elfyn-E90 (P) (AI) Waterfront Kewanee (H) Waterfront Garcinia-G69 (H)

What a way to start of the 2025 sale. Tennysonvale Unee (P) is one of the favourites on offer. She won Supreme Champion of the entire Cootamundra Show, with about 100 head of stud cattle entered. This female has so much capacity and volume, she carries it extremely well. She came 2nd in her class at Sydney Royal. Offered unjoined. **PURCHASER: PRICE:** 