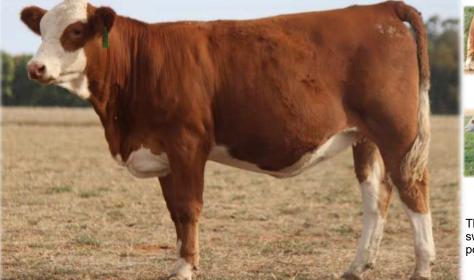

PURCHASER:

Dam

PRICE:

Tennysonvale William 2 (P)

Lot 3

TENNYSONVALE USTRIPE (P) - BXNPU204 - 22 Months HORN: Hetero Poll COLOUR: Blonde PIGMENT: 100/100 BORN: 24/07/23 REGISTERED: Simmental

Tennysonvale Leada (P) Tugulawa Freda SIRE: Tennysonvale Quality (P) Mallee Hector (PP) Tennysonvale Montaigne (PP) Tennysonvale Florence (P)

Rustico (Ger) Wondenia Jarus Wondenia Alecia DAM: Wondenia Nicole (H) Tennysonvale Derrig (P)

> Wondenia Gentle Wondenia Vinney

Temperament matters, and this heifer is as quiet and easygoing as they come. Handled extensively and naturally docile, she's a great fit for any operation looking for stress-free cattle. Whether you're expanding your herd or adding a show prospect, she's a dream to work with. Offered unjoined.