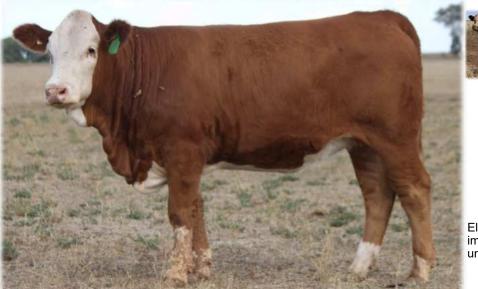

#### TENNYSONVALE UDY (P) - BXNPU004 - 22 Months HORN: Hetero Poll COLOUR: Red PIGMENT: 100/100 BORN: 10/07/23 REGISTERED: Simmental

Tennysonvale William (P) Tennysonvale William 2 (P) Tennysonvale Wendy (P) SIRE: Tennysonvale Kip (PP) Tennysonvale Mr Wallace (PP) Tennysonvale Caitlin (P) Tennysonvale Westie (P)

Mallee Aken (P) Mallee Hector (PP) Mallee Bambi (P) DAM: Tennysonvale Mandy (P) Waterfront Axel A134 Coolaroy Candice Coolaroy Ashleigh

Tennysonvale Udy (P) is a sweet polled female and is bold in the barrel. She has an outstanding temperament and comes from a consistent line of females. Whether you are looking for a herd improver or a show cow, she will not disappoint. Offered unjoined.