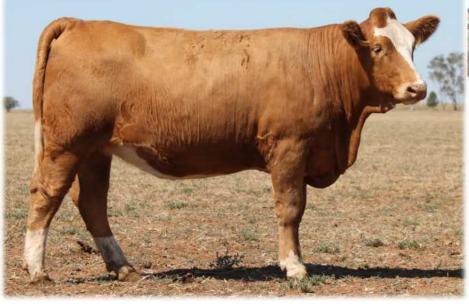

#### TENNYSONVALE UNEE (P) - BXNPU205 - 22 Months HORN: Hetero Poll COLOUR: Light Red PIGMENT: 100/100 BORN: 25/07/23 REGISTERED: Simmental

Tennysonvale William 2 (P) Tennysonvale Leada (P) Tugulawa Freda SIRE: Tennysonvale Quality (P) Mallee Hector (PP) Tennysonvale Montaigne (PP) Tennysonvale Florence (P)

Yarramore Ernie (P) (AI) Lakeside Lex (P) (AI) (TW) Waterfront Heavenly-H79 (P) (ET) **DAM: Lakeside Renee-R074 (P)** Waterfront Elfyn-E90 (P) (AI) Waterfront Kewanee (H) Waterfront Garcinia-G69 (H)

What a way to start of the 2025 sale. Tennysonvale Unee (P) is one of the favourites on offer. She won Supreme Champion of the entire Cootamundra Show, with about 100 head of stud cattle entered. This female has so much capacity and volume, she carries it extremely well. She came 2nd in her class at Sydney Royal. Offered unjoined. **PURCHASER: PRICE:** 