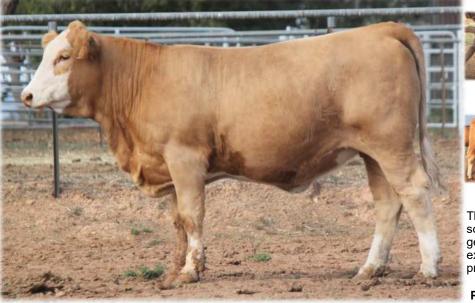

PURCHASER:

Dam

PRICE:

Tennysonvale William 2 (P)

Lot 3

TENNYSONVALE USTRIPE (P) - BXNPU204 - 22 Months HORN: Hetero Poll COLOUR: Blonde PIGMENT: 100/100 BORN: 24/07/23 REGISTERED: Simmental

Tennysonvale Leada (P) Tugulawa Freda SIRE: Tennysonvale Quality (P) Mallee Hector (PP) Tennysonvale Montaigne (PP) Tennysonvale Florence (P)

Rustico (Ger) Wondenia Jarus Wondenia Alecia DAM: Wondenia Nicole (H) Tennysonvale Derrig (P)

> Wondenia Gentle Wondenia Vinney

Temperament matters, and this heifer is as quiet and easygoing as they come. Handled extensively and naturally docile, she's a great fit for any operation looking for stress-free cattle. Whether you're expanding your herd or adding a show prospect, she's a dream to work with. Offered unjoined.