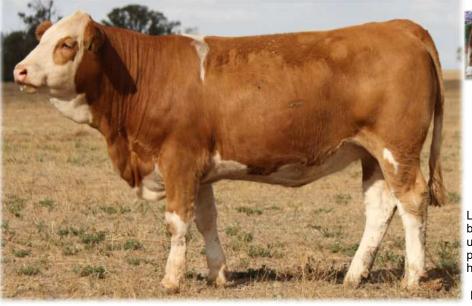

PURCHASER:

PRICE:

Lot 9

TENNYSONVALE USPORT (P) - BXNPU007 - 22 Months HORN: Hetero Poll COLOUR: Red PIGMENT: 100/100 BORN: 11/07/23 REGISTERED: Simmental

Sire

Holberg Tennysonvale Piller (PP) Tennysonvale Millie (PP) SIRE: Tennysonvale Slick (Pp) Tennysonvale Hugo (Pp) Tennysonvale Luka (H) Tugulawa Faithfull

Mallee Hector (PP) Tennysonvale Muscat (P) Tugulawa Fairlee **DAM: Warrowie Spot (Pp)** Tennysonvale William 2 (P) Tennysonvale Kimberley (P) Tennysonvale Coral (P)

A powerful, broody heifer with substance through the body and flank. She moves with ease and has the structure to develop into a productive cow. Offered unjoined.