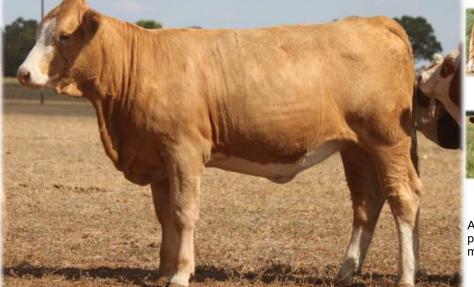

PURCHASER:

Dam

PRICE:

Tennysonvale William 2 (P)

Lot 3

TENNYSONVALE USTRIPE (P) - BXNPU204 - 22 Months HORN: Hetero Poll COLOUR: Blonde PIGMENT: 100/100 BORN: 24/07/23 REGISTERED: Simmental

Tennysonvale Leada (P) Tugulawa Freda SIRE: Tennysonvale Quality (P) Mallee Hector (PP) Tennysonvale Montaigne (PP) Tennysonvale Florence (P)

Rustico (Ger) Wondenia Jarus Wondenia Alecia DAM: Wondenia Nicole (H) Tennysonvale Derrig (P)

> Wondenia Gentle Wondenia Vinney

Temperament matters, and this heifer is as quiet and easygoing as they come. Handled extensively and naturally docile, she's a great fit for any operation looking for stress-free cattle. Whether you're expanding your herd or adding a show prospect, she's a dream to work with. Offered unjoined.