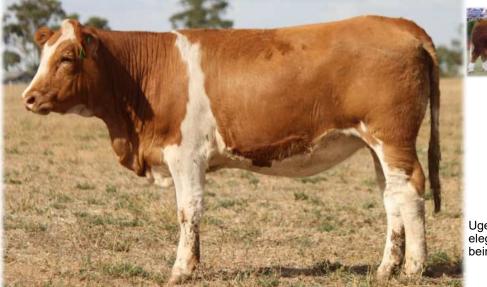

#### TENNYSONVALE UNEE (P) - BXNPU205 - 22 Months HORN: Hetero Poll COLOUR: Light Red PIGMENT: 100/100 BORN: 25/07/23 REGISTERED: Simmental

Tennysonvale William 2 (P) Tennysonvale Leada (P) Tugulawa Freda SIRE: Tennysonvale Quality (P) Mallee Hector (PP) Tennysonvale Montaigne (PP) Tennysonvale Florence (P)

Yarramore Ernie (P) (AI) Lakeside Lex (P) (AI) (TW) Waterfront Heavenly-H79 (P) (ET) **DAM: Lakeside Renee-R074 (P)** Waterfront Elfyn-E90 (P) (AI) Waterfront Kewanee (H) Waterfront Garcinia-G69 (H)

What a way to start of the 2025 sale. Tennysonvale Unee (P) is one of the favourites on offer. She won Supreme Champion of the entire Cootamundra Show, with about 100 head of stud cattle entered. This female has so much capacity and volume, she carries it extremely well. She came 2nd in her class at Sydney Royal. Offered unjoined. **PURCHASER: PRICE:** 