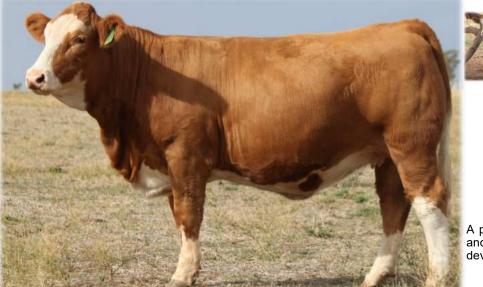

#### TENNYSONVALE UDY (P) - BXNPU004 - 22 Months HORN: Hetero Poll COLOUR: Red PIGMENT: 100/100 BORN: 10/07/23 REGISTERED: Simmental

Tennysonvale William (P) Tennysonvale William 2 (P) Tennysonvale Wendy (P) SIRE: Tennysonvale Kip (PP) Tennysonvale Mr Wallace (PP) Tennysonvale Caitlin (P) Tennysonvale Westie (P)

Mallee Aken (P) Mallee Hector (PP) Mallee Bambi (P) DAM: Tennysonvale Mandy (P) Waterfront Axel A134 Coolaroy Candice Coolaroy Ashleigh

Tennysonvale Udy (P) is a sweet polled female and is bold in the barrel. She has an outstanding temperament and comes from a consistent line of females. Whether you are looking for a herd improver or a show cow, she will not disappoint. Offered unjoined.