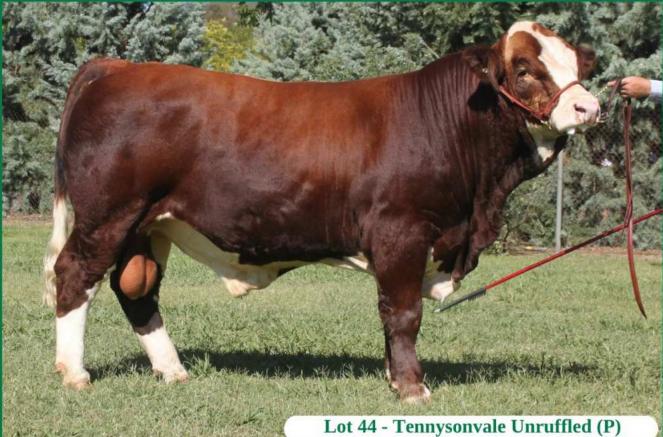

PURCHASER:

Dam

PRICE:

Lot 44

TENNYSONVALE UNRUFFLED (P) - BXNPU023 - 22 Months HORN: Hetero Poll COLOUR: Dark Red PIGMENT: 100/100 BORN: 25/07/23 REGISTERED: Simmental

Sire

Tennysonvale William (P) Tennysonvale William 2 (P) Tennysonvale Wendy (P) SIRE: Tennysonvale Kip (PP) Tennysonvale Mr Wallace (PP) Tennysonvale Caitlin (P) Tennysonvale Westie (P)

Woonallee Hadau (ET) Coolaroy Garfield (T) Coolaroy Debra DAM: Coolaroy Kalamity Waterfront Axel A134 Coolaroy Greta Coolaroy Yoshin

Grand champion Fleckvieh at Canberra Royal 2025 and Reserve Senior Champion at Sydney Royal. Tennysonvale Unruffled (P) is a long-bodied, structurally flawless sire with effortless movement and a deep, well-sprung rib. His fertility and growth traits make him a top-tier breeding prospect.