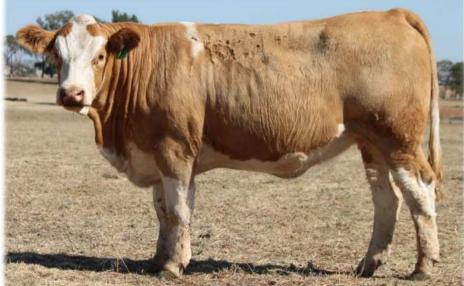

#### TENNYSONVALE U-HOT (H) - BXNPU018 - 22 Months HORN: Dehorned COLOUR: Light Red PIGMENT: 0/100 BORN: 23/07/23 REGISTERED: Fleckvieh

Holberg Tennysonvale Piller (PP) Tennysonvale Millie (PP) SIRE: Tennysonvale Slick (Pp) Tennysonvale Hugo (Pp) Tennysonvale Luka (H) Tugulawa Faithfull

Tennysonvale Hancock (P) Rivulet Handsome (Pp) Wirrabilla Pippa H040 (H) **DAM: Tennysonvale Steam (H)** Tennysonvale William 2 (P) Wondenia Dream Wondenia Bambi

Feminine yet strong, this heifer exhibits smooth muscling, excellent bone structure, and top-tier dam potential and durability. Offered unjoined.