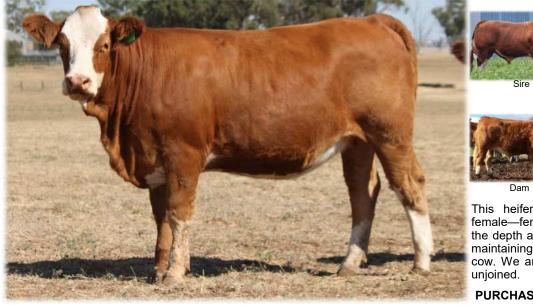

#### TENNYSONVALE UDY (P) - BXNPU004 - 22 Months HORN: Hetero Poll COLOUR: Red PIGMENT: 100/100 BORN: 10/07/23 REGISTERED: Simmental

Tennysonvale William (P) Tennysonvale William 2 (P) Tennysonvale Wendy (P) SIRE: Tennysonvale Kip (PP) Tennysonvale Mr Wallace (PP) Tennysonvale Caitlin (P) Tennysonvale Westie (P)

Mallee Aken (P) Mallee Hector (PP) Mallee Bambi (P) DAM: Tennysonvale Mandy (P) Waterfront Axel A134 Coolaroy Candice Coolaroy Ashleigh

Tennysonvale Udy (P) is a sweet polled female and is bold in the barrel. She has an outstanding temperament and comes from a consistent line of females. Whether you are looking for a herd improver or a show cow, she will not disappoint. Offered unjoined.