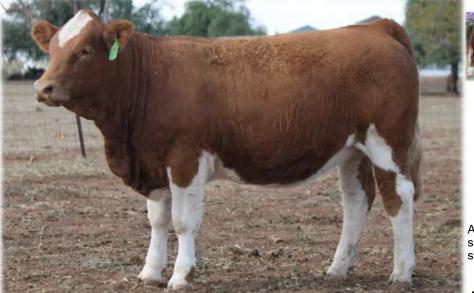

#### TENNYSONVALE UDY (P) - BXNPU004 - 22 Months HORN: Hetero Poll COLOUR: Red PIGMENT: 100/100 BORN: 10/07/23 REGISTERED: Simmental

Tennysonvale William (P) Tennysonvale William 2 (P) Tennysonvale Wendy (P) SIRE: Tennysonvale Kip (PP) Tennysonvale Mr Wallace (PP) Tennysonvale Caitlin (P) Tennysonvale Westie (P)

Mallee Aken (P) Mallee Hector (PP) Mallee Bambi (P) DAM: Tennysonvale Mandy (P) Waterfront Axel A134 Coolaroy Candice Coolaroy Ashleigh

Tennysonvale Udy (P) is a sweet polled female and is bold in the barrel. She has an outstanding temperament and comes from a consistent line of females. Whether you are looking for a herd improver or a show cow, she will not disappoint. Offered unjoined.