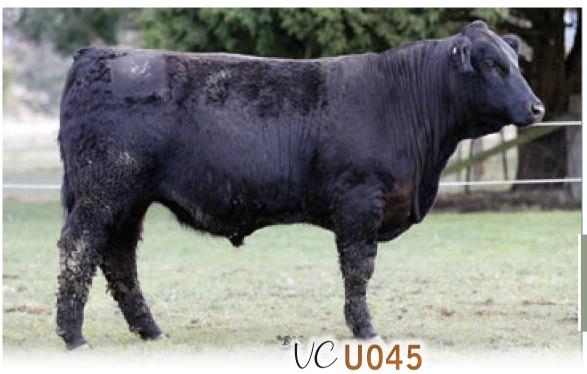

30th July 2024 WT: 578 kg

registration • ZMJPU045

birthdate

• 1st August, 2023

Homo Polled - Homo Black

MILK: 24.3 **CE:** 11.4 **BW:** 2.0 **WW:** 74.7 **YW:** 115.6 MCE: 5.4 MWWT: 61.7 **FAT:** -0.087 CW: 15.8 **REA:** 0.67 **MARB:** 0.04 **API:** 128.50