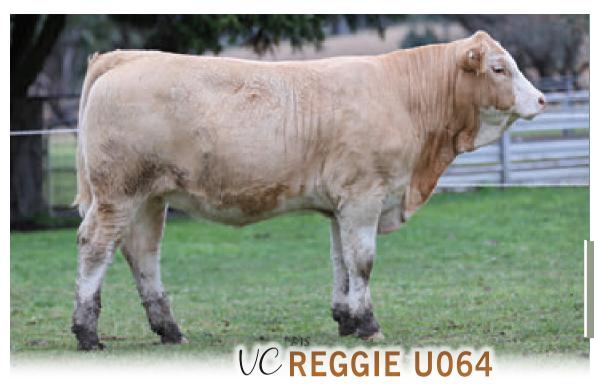

### **Heterozygous Polled**

A medium red female that is structurally sound & offers a good outlook for breeding. Super docile with plenty of front end to desire. U85 comes from a very productive cow female line that we would love to make again!

registration • ZMJPU085

birthdate

• 26th October, 2023

Hetero Polled

**BW:** 6.9 CE: 6.3 CW: 21.6

**WW:** 83.5 **REA:** 0.87

YW: 125.0

MILK: 38.9

**FAT:** -0.108

MCE: 4.2

MWWT: 80.7

**API:** 114.40

DOC: 14.3 TI: 75.47

**GLEN ANTHONY Y-ARTA AY02** S: LUCRANA RADAR LUCRANA NO20

WAI-ITI HIGH RISER WILLOWBROOK URSULINA AU18 WOONALLEE DIMENSION LUCRANA K120

WOONALLEE LANDLORD D: VC ELLIE P004 MILTON VIEW ARLIE

**MARB:** 0.07

STARWEST TOTAL VALUE **WOONALLEE VASTI B117** 

GREAT GUNS FERDINAND 13Z MILTON VIEW HORTENNES