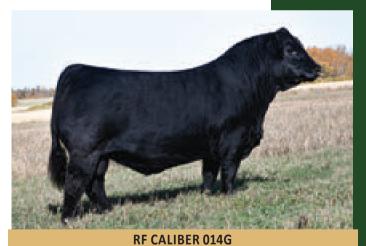

We are super proud of the set of black bulls in the sale we are so excited for what they will do for there new owners. They are led by the first RF Caliber 014G they are sure to turn some heads & followed by the best set of Woonallee Noble Prize Q368 sons to date plus 12 future star black purebred heifers but for us personally the feature is the 6 Australian fullblood heifers, strong data & a look of an interbred champion's this is something we are so proud of #We Are A Full Blood Breeder At Heart

# VALLEY CREEK reference sires

TRADITIONAL & BLACK GENETICS

Another great example of how great RF Caliber is breeding. He is deep sided, heavily built carcass bull with plenty of added length. Super quiet with a balance of traits to match. 30th July 2024 WT: 644 kg