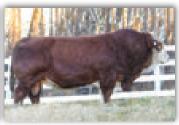

# VALLEY CREEK reference sires

TRADITIONAL & BLACK GENETICS

Another great example of how great RF Caliber is breeding. He is deep sided, heavily built carcass bull with plenty of added length. Super quiet with a balance of traits to match. 30th July 2024 WT: 644 kg

registration ZMJPU041

birthdate

• 20th July, 2023

Homo Polled - Homo Black

**CE:** 9.2 CW: 16.2

**BW:** 4.8

WW: 92.7

**REA:** 0.76

**YW:** 135.7

MILK: 27.0 **FAT:** -0.077 MCE: 6.5

MWWT: 73.4 **API:** 99.17 DOC: 14.9

TI: 75.26

**NGDB STRUCTURE 34D** S: RF CALIBER 014G RF NOT JUST A FLIRT 404B NCB COBRA 47Y NGDB LOUISE 411 B

SVS CAPTAIN MORGAN 11Z RF CERTAINLY FLIRTIN 202Z

WOONALLEE LONDON D: MORGANVALE ERSKIN R98 MORGANVALE ERSKINEVILLE M162

**MARB:** -0.20

CCR COWBOY CUT 5048Z WEBB CAPTAIN H0922

PERT G140 BARANA ERSKINEVILLE