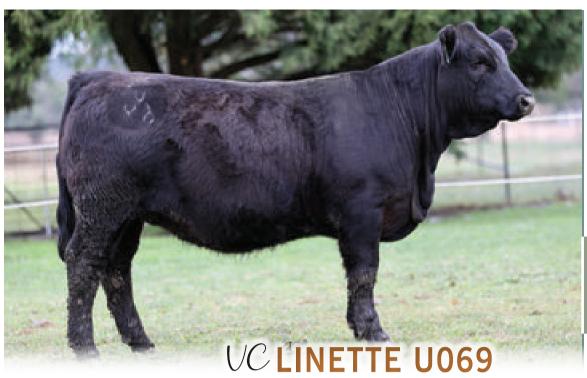

**MARB:** -0.17

MR NLC SUPERIOR S6018 TNT MISS S17

CNS DREAM ON L186 LUCAS MS 129L 594R

**Heterozygous Polled** 

Another impressive Noble Prize Q368 daughter that is combined with so much depth with a clean stunning front. Bred in the purple with Canadian & Australian genetics combined. If you're looking for overall capacity then U069 is your female.

registration

• ZMJPU069

birthdate

• 2nd September, 2023

Hetero Polled - Homo Black

CE: 15.3

**BW:** 0.3 CW: 19.9

**WW:** 74.8

**REA:** 0.89

YW: 113.2

MILK: 21.3

**FAT:** -0.073

MCE: 8.8

MWWT: 58.7

**API:** 131.83

DOC: 10.7

**TI:** 77.32

WOONALLEE NOBEL PRIZE S: WOONALLEE NOBLE PRIZE Q368
MRL DISCOVERY 21A WOONALLEE M442

SS/PRS HIGH VOLTAGE 244X WEBB K198

LANCASTER ERICA A330

LFE THE RIDDLER 323B **D: VALLEY CREEK LINETTE N003 BLACKSAND LINETTE 823U** 