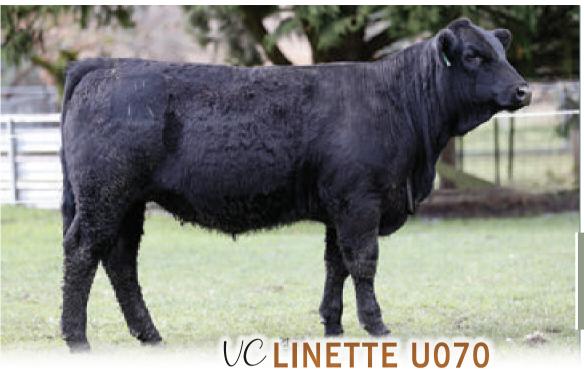

**BGS/BM CAPTAIN SCREAM 63D** D: VC MISS SCREAM R012 LANCASTER STRIKE K176

MARB: 0.10

SVS CAPTAIN MORGAN 11Z RF SCREAM 215Z

TNT TANKER U263 **LANCASTER E105** 

A twin sister to lot 16, Peas in a pod really. Deep sided with a front end. Bred in the purple with Canadian & Australian genetics combined. If you're looking for overall capacity U070 is your female.

### registration

• ZMJPU070

### birthdate

• 2nd September, 2023

Homo Polled - Homo Black

**CE:** 13.9

**BW:** 1.3 CW: 21.7

WW: 74.2 YW: 109.9 **REA:** 0.67

MILK: 21.3 **FAT:** -0.079 MCE: 8.0

MWWT: 58.4 **MARB:** 0.13 **API:** 131.21 **DOC:** 10.5

**TI:** 76.67

WOONALLEE NOBEL PRIZE S: WOONALLEE NOBLE PRIZE Q368 WOONALLEE M442

SS/PRS HIGH VOLTAGE 244X **WEBB K198** 

MRL DISCOVERY 21A LANCASTER ERICA A330

LFE THE RIDDLER 323B D: VALLEY CREEK LINETTE N003 **BLACKSAND LINETTE 823U** 

LFE GOTHAM 819Y LFE BS CHARO 23Y

SPRINGCREEK LINER 104S SPRINGCREEK DAWN 131P

**Homozygous Polled** 

Style, performance, frame, phenotype just to name a few things we think of U074. A lovely Super Soda heifer that's sure going to be productive like her grand dam Bonnydale Glendive K199 we paid \$22,000