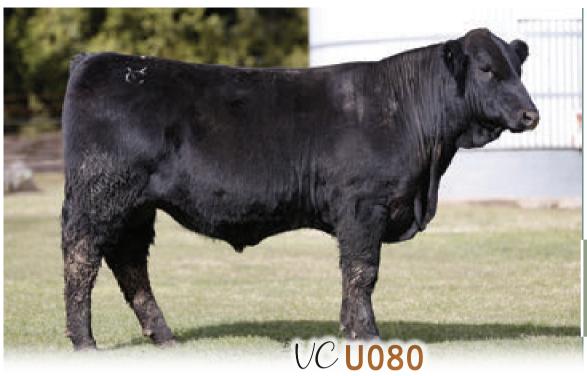

SVS CAPTAIN MORGAN 11Z **BONNYDALE GLENDIVE K199** 

Well hear we go again another Noble Prize Q368 son with extra depth & style. Extremely sound bull with a wonderful set of legs & feet. A great product we are stiving to achieve.