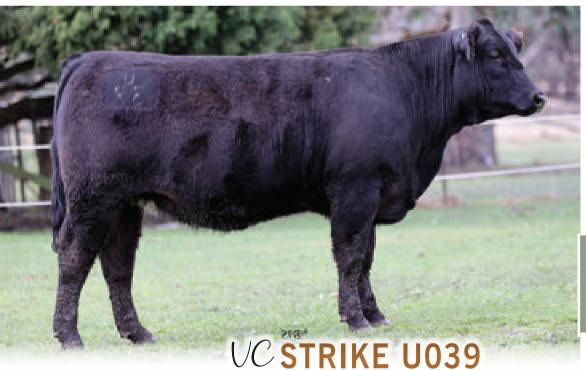

### **Homozygous Polled**

This stylish classy heifer has softness, length that sets the standard high from well-established material lines whose females show fertility & milking ability. U39 will add size into her progeny & make a lovely cow for years to come.

### registration

• ZMJPU039

### birthdate

• 19th July, 2023

Homo Polled - Hetero Black

**CE:** 10.8

**BW:** 1.4 CW: 29.2

WW: 89.3

**YW:** 138.5 **REA:** 0.86

MILK: 26.8

FAT: -0.085

MCE: 10.0

MWWT: 71.5

**API:** 131.74

DOC: 14.1 **TI:** 85.12

NCB COBRA 47Y S: MADER WALK THIS WAY 224B MADER PIRON SUGAR 7X

LFE VIPER 455U NCB MISS DREAM 22T

MADER P BLACK IRONMAN 22U LFE FAMOUS 632T

**NICHOLS MANIFEST T79 D: LANCASTER STRIKE J141** LANCASTER C370

**MARB:** 0.08

NICHOLS LEGACY M72 **NICHOLS MCM N13** 

LANCASTER ACE LANCASTER MISS STRIKE Z015

The only female produced by N048 as she is now deceased. Incredible rip shape with extra softness. This gem has a big future & flawless structure. A great example of a pedigree we would love to make again, again & again.