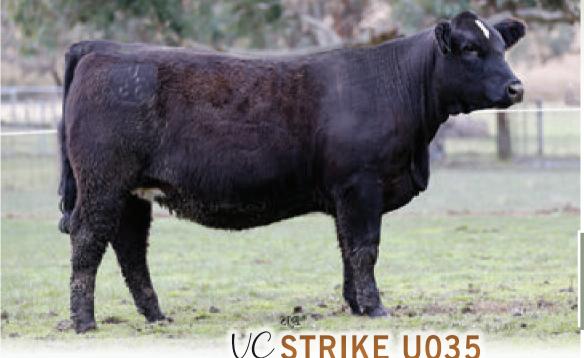

### **Homozygous Polled**

She's a Favorite of Mrs Moeck's, A rare opportunity to purchase a female of this pedigree. Theres not much to fault, she always stood out as a heifer calf. Strike U35 has a wonderful length of spine & a big girth shape that is rare to fine when she so soft to look at plus that added bone but she's so feminine. A true show prospect for the elite astute producer wanting a next level female. Halter Broke.

### registration

• ZMJPU035

### birthdate

• 16th July, 2023

Homo Polled - Homo Black

CE: 7.7

BW: 4.5

CW: 44.9

**WW:** 106.6

**REA:** 1.20

YW: 162.5

MILK: 27.2

**FAT:** -0.113

MCE: 8.3

MWWT: 80.5 **API:** 118.29 **DOC:** 14.9 TI: 85.61

**NGDB STRUCTURE 34D** S: RF CALIBER 014G RF NOT JUST A FLIRT 404B NCB COBRA 47Y NGDB LOUISE 411 B

SVS CAPTAIN MORGAN 11Z RF CERTAINLY FLIRTIN 202Z

TNT TANKER U263 **D: LANCASTER STRIKE K176 LANCASTER E105** 

**MARB:** -0.17

MR NLC SUPERIOR S6018 TNT MISS S17

LANCASTER AVIATOR LANCASTER C37

U43's dam is a full sister to VC Red Sage Q016 that sold to Mick & Mary Parson for \$15,000. We are so happy with this cross another impressive Noble Prize Q368 daughter & her grand dam WFL Red Sage 506C is out of the most prolific cow in the world genetics not to be missed. Halter Broke.