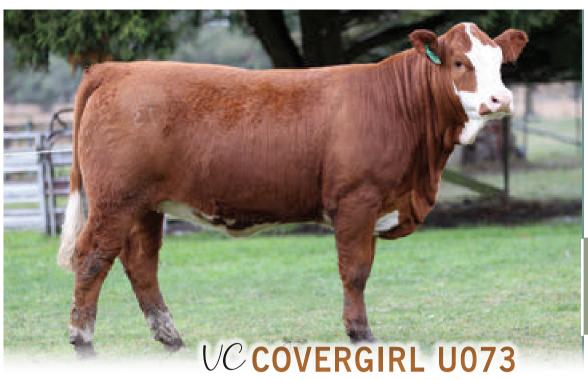

With data like U073 in a traditional package makes us so happy to present this stunning female. High maternal calving ease that's dark red colour patten that's homozygous polled.

registration

• ZMJPU073

birthdate

• 5th September, 2023

Homo Polled

#IGS

**CE:** 8.5

BW: 4.3 CW: 21.6

W: 4.3 W

WW: 74.5 Y REA: 0.40

**YW:** 101.3

MILK: 35.4

**FAT:** -0.104

**MCE:** 7.7

MWWT: 72.7 MARB: -0.08 API: 10 DOC: 14.1

**API:** 104.40 **TI:** 67.95

GLEN ANTHONY Y-ARTA AY02
S: LUCRANA RADAR
LUCRANA N020

WAI-ITI HIGH RISER WILLOWBROOK URSULINA AU18

WOONALLEE DIMENSION LUCRANA K120 VALLEY CREEK JOKER

D: VALLEY CREEK COVERGIRL
VALLEY CREEK HEDWIG 026

VALLEY CREEK HARRACH BARANA FELTON

PROSTOCK HUGO 7052T WOONALLEE HEDWIG C130

**Heterozygous Polled** 

A unique female that's well balanced. A great set of EPD's with length & functionality with an outlook that females of her pedigree should feature. U66 pedigree is a must we believe for the astute traditional breeder.