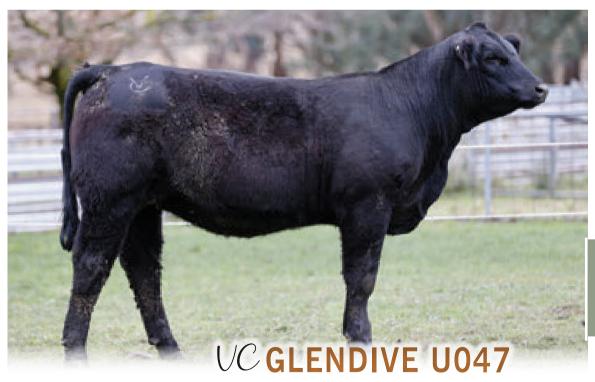

registration

ZMJPU047

birthdate

• 5th August, 2023

Homo Polled - Hetero Black

CE: -0.4

CW: 39.7

BW: 8.3

**WW:** 93.4

**YW:** 146.0

**REA:** 1.01

MILK: 21.7 **FAT:** -0.113

MCE: -1.1

MWWT: 68.4

**API:** 99.72

**DOC:** 14.5 TI: 75.71

MADER WALK THIS WAY 224B S: VC SUPER SODA VC CREAM SODA Q010

NCB COBRA 47Y MADER PIRON SUGAR 7X DRAKE POKER FACE 2X

HPF CREAM SODA Y010

VC PAYTON D: VC GLENDIVE R046 VC GLENDIVE Q030

**MARB:** 0.03

**IPU TIGER 73C** CIRCLE EIGHT MISS LUCY K299 VALLEY CREEK NORTH N050 **BONNYDALE GLENDIVE K199** 