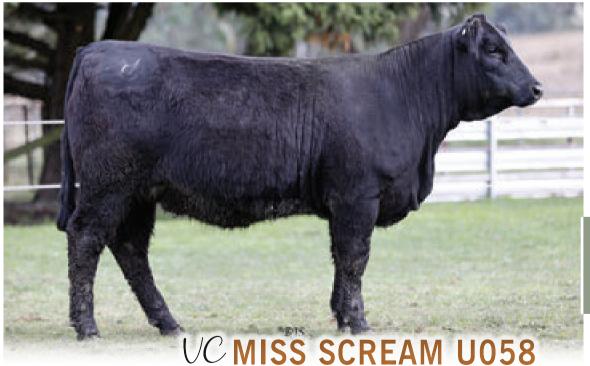

**BGS/BM CAPTAIN SCREAM 63D** D: VC MISS SCREAM R012 LANCASTER STRIKE K176

MARB: 0.10

SVS CAPTAIN MORGAN 11Z RF SCREAM 215Z

TNT TANKER U263 **LANCASTER E105** 

A twin sister to lot 16, Peas in a pod really. Deep sided with a front end. Bred in the purple with Canadian & Australian genetics combined. If you're looking for overall capacity U070 is your female.