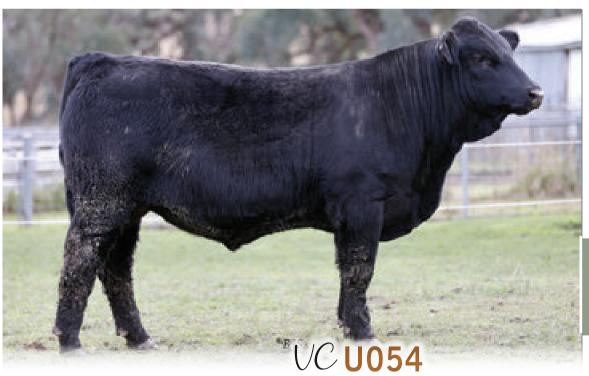

30th July 2024 WT: 590 kg

registration • ZMJPU054

birthdate

• 13th August, 2023

Hetero Polled - Homo Black

CE: 12.2 BW: 1.1 CW: 23.9

WW: 66.4

YW: 101.2 **REA:** 0.83

MILK: 18.3 **FAT:** -0.075 MCE: 7.1

MWWT: 51.5

API: 134.54

DOC: 13.3 **TI:** 70.50

WOONALLEE NOBEL PRIZE **WOONALLEE NOBLE PRIZE Q368 WOONALLEE M442** 

SS/PRS HIGH VOLTAGE 244X WEBB K198

MRL DISCOVERY 21A LANCASTER ERICA A330

VALLEY CREEK NORTH N050 **D: VC GLENDIVE Q030 BONNYDALE GLENDIVE K199** 

MARB: 0.07

LFE THE RIDDLER 323B LANCASTER STRIKE K176

BONNYDALE BLACK HAWK H274 **BONNYDALE GLENDIVE E239** 