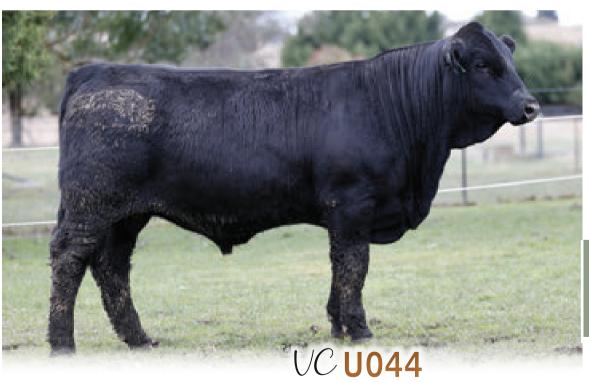

SVS CAPTAIN MORGAN 11Z RF CERTAINLY FLIRTIN 202Z

DRAKE POKER FACE 2X D: VC CREAM SODA Q013 HPF CREAM SODA Y010

JS SURE BET 4T DRAKE TULA 1R

JF MILESTONE 999W IC CREAM SODA R56

**Homozygous Polled** 

Heifer Bull SAFE, Another great Woonallee Noble Prize Q368 son with great shape & softness. His dam has bred us some very consistent calves to date. Certainly not one to be overlooked.

30th July 2024 WT: 596 kg

registration

• ZMJPU044

birthdate

• 30th July, 2023

Homo Polled - Homo Black

CE: 13.4

CW: 17.7

BW: 2.1

WW: 74.4

YW: 120.3

**REA:** 0.85

MILK: 14.1

**FAT:** -0.113

MCE: 7.4

MWWT: 51.3

**API:** 132.76

DOC: 13.8 TI: 72.05

WOONALLEE NOBEL PRIZE S: WOONALLEE NOBLE PRIZE Q368
MRL DISCOVERY 21A WOONALLEE M442

SS/PRS HIGH VOLTAGE 244X WEBB K198

LANCASTER ERICA A330

VALLEY CREEK MARKSMAN D: VC LUCY P006 CIRCLE EIGHT MISS LUCY K299

**MARB:** -0.05

WOONALLEE JARGON LANCASTER ERICA A330 TNT TANKER U26 ST PAULS DREAM LUCY E431

This bull goes back to the fabulous cow, Valley Creek Lady Luck. He is very stylish & heavy fleshing bull that's well balanced. Super quiet is a classic example of how dominate the Q368 is on type of cattle he produces.