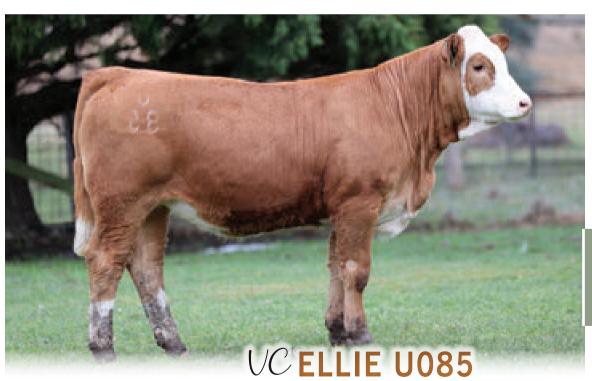

### **Heterozygous Polled**

A medium red female that is structurally sound & offers a good outlook for breeding. Super docile with plenty of front end to desire. U85 comes from a very productive cow female line that we would love to make again!

registration • ZMJPU085

birthdate

• 26th October, 2023

Hetero Polled

**BW:** 6.9 CE: 6.3 CW: 21.6

**WW:** 83.5 **REA:** 0.87

YW: 125.0

MILK: 38.9

**FAT:** -0.108

MCE: 4.2

MWWT: 80.7

**API:** 114.40

DOC: 14.3 TI: 75.47

**GLEN ANTHONY Y-ARTA AY02** S: LUCRANA RADAR LUCRANA NO20

WAI-ITI HIGH RISER WILLOWBROOK URSULINA AU18 WOONALLEE DIMENSION LUCRANA K120

WOONALLEE LANDLORD D: VC ELLIE P004 MILTON VIEW ARLIE

**MARB:** 0.07

STARWEST TOTAL VALUE **WOONALLEE VASTI B117** 

GREAT GUNS FERDINAND 13Z MILTON VIEW HORTENNES