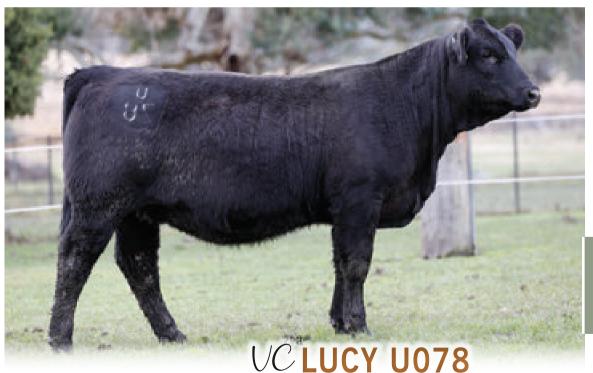

MRL DISCOVERY 21A LANCASTER ERICA A330

SPRINGCREEK LINER 56U D: VC RED SAGE Q015 WFL RED SAGE 506C

RCC/TCF LINE DRIVE M181 **NEVAS L93** 

R PLUS RELOAD 2006Z WFL RED SAGE 1003Y

**Homozygous Polled** 

This babe has the most amazing attitude in life. She soft, long bodied, powerful female with a huge brood cow promise & style to love! U78 is the last direct daughter of circle Eight Miss Lucy K299 that is now deceased. One not to be overlooked. Halter Broke.

registration

• ZMJPU078

birthdate

• 19th September, 2023

Homo Polled - Hetero Black

CE: 9.9

CW: 27.6

BW: 3.6

**WW:** 77.2

YW: 119.7

**REA:** 1.05

MILK: 18.2

**FAT:** -0.083

MCE: 4.9

MWWT: 56.8

**API:** 105.20

DOC: 16.1 TI: 68.35

WOONALLEE NOBEL PRIZE S: WOONALLEE NOBLE PRIZE Q368 WOONALLEE M442

SS/PRS HIGH VOLTAGE 244X WEBB K198

MRL DISCOVERY 21A LANCASTER ERICA A330

TNT TANKER U263 D: CIRCLE EIGHT MISS LUCY K299 ST PAULS DREAM LUCY E431