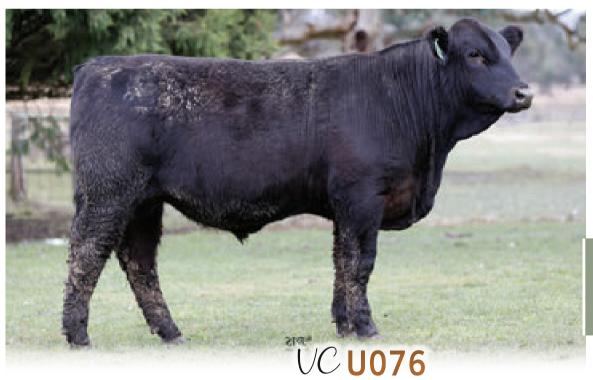

CCR COWBOY CUT 5048Z WEBB CAPTAIN H0922

**DOC:** 13.2

**TI:** 74.47

MORGANVALE PRINCESS K309

**Homozygous Polled** 

One very safe calving ease bull with plenty of growth & performance. Smooth shouldered bull that stands proud & very correct with a lovely quiet nature. A strong maternal history will add the profitability to your cattle. 30th July 2024 WT: 536 kg