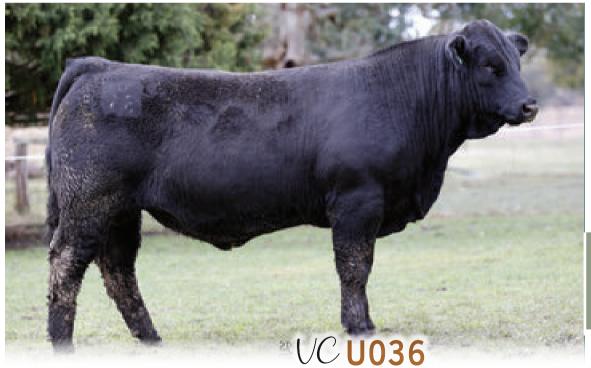

### **Heterozygous Polled**

U36 is one of those young sires that is phenotypically so impressive, look at the data, very balanced. A bull that will have a big impact on wherever he goes. This young sire ticks all the boxes & is well worth the trip to come see him!

30th July 2024 WT: 689 kg

### registration

• ZMJPU036

### birthdate

• 16th July, 2023

Hetero Polled - Homo Black

BW: 4.1 CE: 7.2 CW: 44.4

**WW:** 108.8

YW: 170.4 **REA:** 1.32

MILK: 23.8

FAT: -0.113

MCE: 6.6

MWWT: 78.2

**API:** 108.66

DOC: 16.2 TI: 87.61

NGDB STRUCTURE 34D S: RF CALIBER 014G RF NOT JUST A FLIRT 404B NCB COBRA 47Y NGDB LOUISE 411 B SVS CAPTAIN MORGAN 11Z RF CERTAINLY FLIRTIN 202Z

LFE THE RIDDLER 323B D: VC STRIKE N051 LANCASTER STRIKE K176

**MARB:** -0.17

LFE GOTHAM 819Y LFE BS CHARO 23Y

TNT TANKER U263 LANCASTER E105

very thick set bull with commercial ideal frame & a bit more grunt. There is so much substance & softness in the RF Caliber sons.