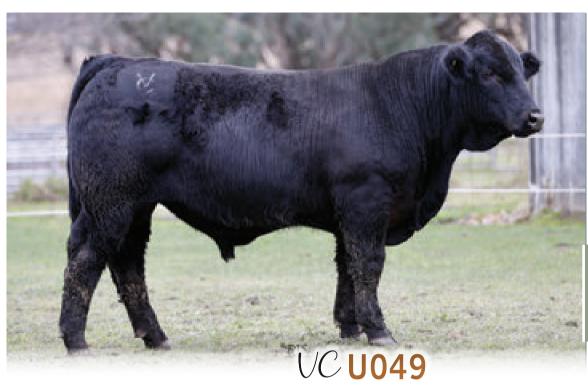

MARB: 0.12

MRL EL TIGRE 52Z **IPU MS RED EFFORT 104S** 

MR NLC UPGRADE U8676 LANCASTER POPPY B376

**Heterozygous Polled** 

Heifer safe option, genetics bred to breed true to type & enhance the profitability of your herd. U60 is from a proven cow family another bull worth looking at.

30th July 2024 WT: 592 kg

registration

• ZMJPU060

birthdate

• 18th August, 2023

Hetero Polled - Homo Black

**CE:** 13.0 **BW:** 2.1 CW: 18.9

**WW:** 71.1

YW: 110.9

**REA:** 0.94

MILK: 18.5

**FAT:** -0.112

MCE: 5.8

MWWT: 54.1 MARB: 0.23 **API:** 137.70 DOC: 13.5 **TI:** 77.30

WOONALLEE NOBEL PRIZE S: WOONALLEE NOBLE PRIZE Q368 WOONALLEE M442

SS/PRS HIGH VOLTAGE 244X WEBB K198

MRL DISCOVERY 21A LANCASTER ERICA A330

MR NLC UPGRADE U8676 D: VALLEY CREEK LEAH LANCASTER POPPY B376

**ELLINGSON LEGACY M229** MS NLC MOJO S6119 B

**GW LUCKY ONE 686K GW MISS CHOICE 717F** 

Chasing a very safe calving ease bull which has strong history of longevity that will add growth data & carcass quality. Then U45 is worth a look, his dam R348 is very attractive & has pasted this onto her calves.