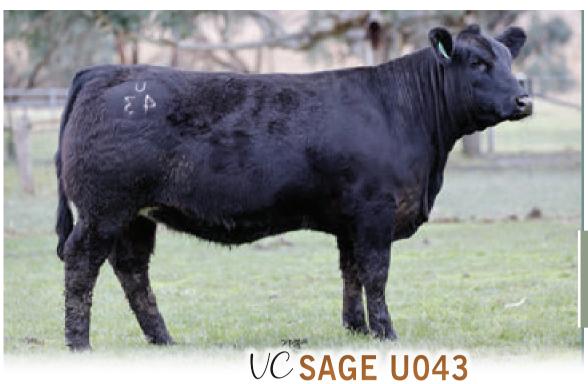

TNT TANKER U263 **D: LANCASTER STRIKE K176 LANCASTER E105** 

**MARB:** -0.17

MR NLC SUPERIOR S6018 TNT MISS S17

LANCASTER AVIATOR LANCASTER C37

U43's dam is a full sister to VC Red Sage Q016 that sold to Mick & Mary Parson for \$15,000. We are so happy with this cross another impressive Noble Prize Q368 daughter & her grand dam WFL Red Sage 506C is out of the most prolific cow in the world genetics not to be missed. Halter Broke.

registration

• ZMJPU043

birthdate

• 21st July, 2023

Homo Polled - Hetero Black

**CE:** 14.7

BW: 2.3 CW: 24.0

**WW:** 71.2

YW: 117.2

**REA:** 0.88

**FAT:** -0.080

MCE: 8.6

MWWT: 56.8 MARB: 0.21 **API:** 136.56 DOC: 11.1

TI: 76.99

WOONALLEE NOBEL PRIZE S: WOONALLEE NOBLE PRIZE Q368 WOONALLEE M442

SS/PRS HIGH VOLTAGE 244X **WEBB K198** 

MRL DISCOVERY 21A LANCASTER ERICA A330

SPRINGCREEK LINER 56U D: VC RED SAGE Q015 WFL RED SAGE 506C

RCC/TCF LINE DRIVE M181 **NEVAS L93** 

R PLUS RELOAD 2006Z WFL RED SAGE 1003Y

**Homozygous Polled** 

This babe has the most amazing attitude in life. She soft, long bodied, powerful female with a huge brood cow promise & style to love! U78 is the last direct daughter of circle Eight Miss Lucy K299 that is now deceased. One not to be overlooked. Halter Broke.