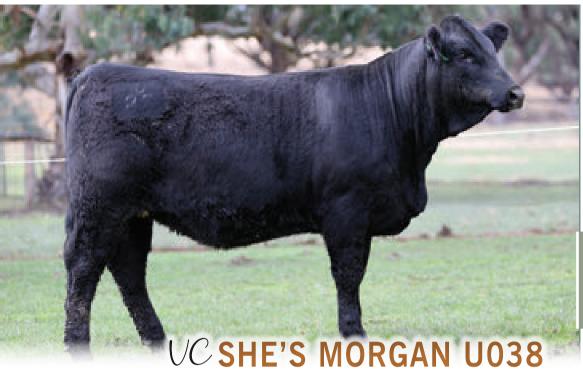

### Heterozygous Polled

The only Longevity female in the sale a half sister to the joint top price female from last years sale VC Strike T050 bought by Blue Gene Cattle Co. Beautiful fronted female with a tidy udder we look forward to seeing more of this girl in the future.

### registration

• ZMJPU038

### birthdate

• 18th July, 2023

Hetero Polled - Homo Black

**CE:** 7.7

**BW:** 5.9 CW: 29.9

WW: 84.6 YW: 112.1 **REA:** 0.68

MILK: 21.3 **FAT:** -0.066 MCE: 5.1

MWWT: 63.6 MARB: 0.07 **API:** 113.30 DOC: 9.1

TI: 74.54

ASR/GLS PACESETTER U862 S: ASR LONGEVITY Y184 ASR MISS PRIMROSE M231

**HOOKS PACESETTER 8P** GLS S82

SVS CAPTAIN MORGAN 11Z D: VALLEY CREEK SHES MORGEN LANCASTER POPPY B376

HARVIE JDF WALLBANGER111X SUNNYVALLEY BLK JENNA 880U

GW LUCKY ONE 686K GW MISS CHOICE 717F