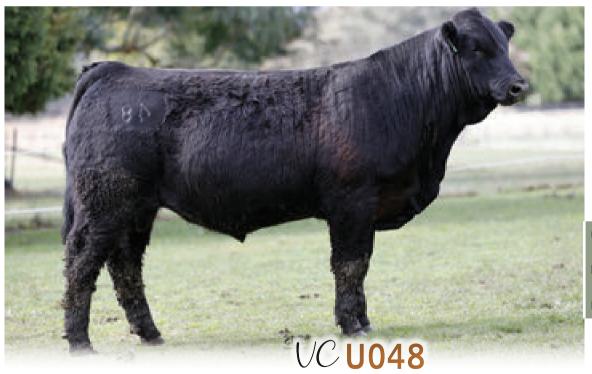

### **Homozygous Polled**

Looking for that 100% safe calving ease bull, U48 is the bull. Amazing temperament with smooth soft skin. This bull will add frame for the northern clients. A great all-round bull.

30th July 2024 WT: 548 kg

### registration

• ZMJPU048

### birthdate

• 5th August, 2023

Homo Polled - Homo Black

BW: -0.1 CE: 15.4 CW: 23.6

**WW:** 63.4 **REA:** 0.80

YW: 91.0

MILK: 19.1 FAT: -0.092

MCE: 6.5

**MARB:** 0.13

MWWT: 50.8

**API:** 124.20

**DOC:** 11.6 TI: 71.96

WOONALLEE NOBEL PRIZE S: WOONALLEE NOBLE PRIZE Q368 WOONALLEE M442

SS/PRS HIGH VOLTAGE 244X WEBB K198

MRL DISCOVERY 21A LANCASTER ERICA A330

SVS CAPTAIN MORGAN 11Z D: VC LADY LUCK R007 VALLEY CREEK LADY LUCK

HARVIE JDF WALLBANGER111X SUNNYVALLEY BLK JENNA 880U

MR NLC UPGRADE U8676 LANCASTER POPPY B376

**Heterozygous Polled** 

A lovely grandson of Walk This Way 224B. There like peas in a pod the calves for phenotype. Good strong fleshing bull for all types of cattle & bred to survive & thrive. He's got power & extra frame score that's going to add major kgs to his progeny.