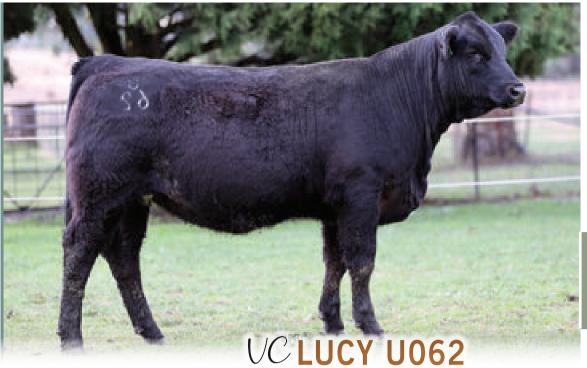

**NICHOLS MANIFEST T79 D: LANCASTER STRIKE J141** LANCASTER C370

**MARB:** 0.08

NICHOLS LEGACY M72 **NICHOLS MCM N13** 

LANCASTER ACE LANCASTER MISS STRIKE Z015

The only female produced by N048 as she is now deceased. Incredible rip shape with extra softness. This gem has a big future & flawless structure. A great example of a pedigree we would love to make again, again & again.

### registration

ZMJPU062

### birthdate

**API:** 131.03

• 22nd August, 2023

Homo Polled - Homo Black

CE: 10.9

**BW:** 4.8 CW: 31.9

**WW:** 84.3

**REA:** 0.95

YW: 139.2

MILK: 14.6

**FAT:** -0.109

MCE: 5.2

MWWT: 56.8

DOC: 11.1

TI: 77.48

WOONALLEE NOBEL PRIZE S: WOONALLEE NOBLE PRIZE Q368 **WOONALLEE M442** 

SS/PRS HIGH VOLTAGE 244X **WEBB K198** 

MRL DISCOVERY 21A LANCASTER ERICA A330

LFE THE RIDDLER 323B D: VALLEY CREEK LUCY N048 CIRCLE EIGHT MISS LUCY K299

**MARB:** 0.06

LFE GOTHAM 819Y LFE BS CHARO 23Y

TNT TANKER U263 ST PAULS DREAM LUCY E431