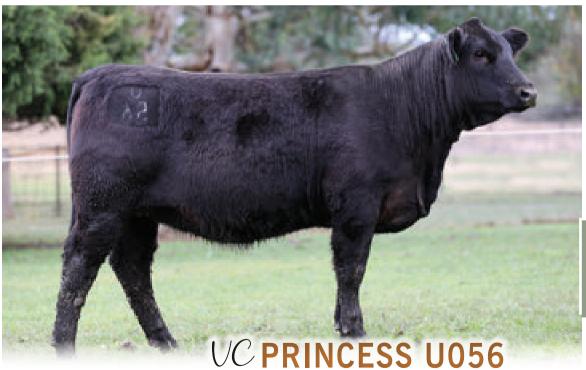

MARB: 0.06

LFE GOTHAM 819Y LFE BS CHARO 23Y

SPRINGCREEK LINER 104S SPRINGCREEK DAWN 131P

**Homozygous Polled** 

U56 has that real sweet front & extremely stout through her rib & hip shape. A very attractive female for any breeding program. A prime example of what VC are striving to breed, great phenotype with calving ease to burn.

registration • ZMJPU056

birthdate

• 16th August, 2023

Homo Polled - Homo Black

**CE:** 10.9 **BW:** 1.5 CW: 23.6

WW: 72.4

**YW:** 117.8 **REA:** 0.89

MILK: 20.9

FAT: -0.117

MCE: 4.9

MWWT: 57.1

**API:** 130.83

DOC: 13.0 TI: 80.27

WOONALLEE NOBEL PRIZE S: WOONALLEE NOBLE PRIZE Q368 WOONALLEE M442

SS/PRS HIGH VOLTAGE 244X WEBB K198

MRL DISCOVERY 21A LANCASTER ERICA A330

WOONALLEE MCGRAW D: MORGANVALE PRINCESSQ134
PERT G140 MORGANVALE PRINCESS L267

MARB: 0.28

**ERIXON PIT BOSS 21Z WOONALLEE CHARO H253** 

LANCASTER PRINCESS B396