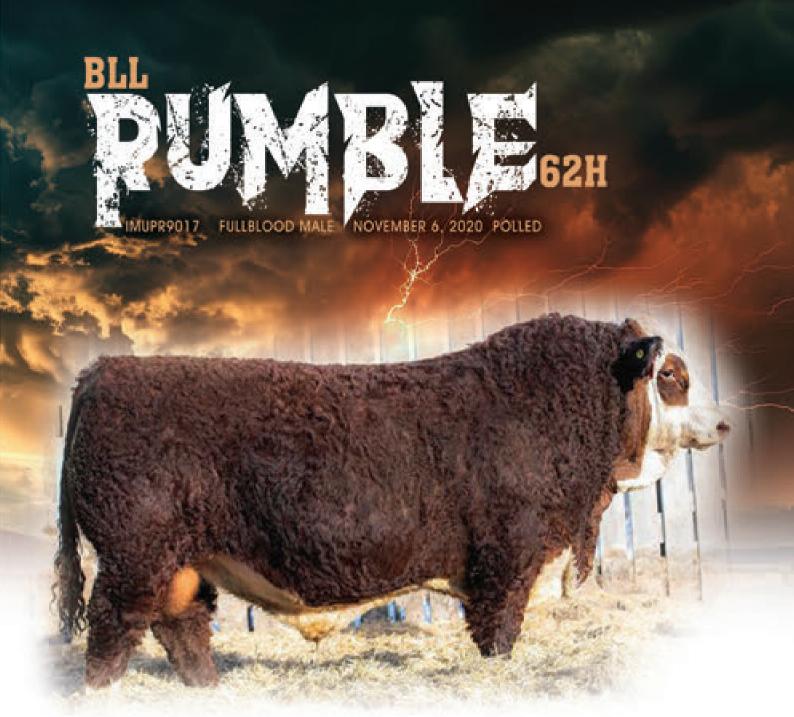

### semen opportunity 10 units

SIBELLE SPARTACUS 8A SIBELLE SUGAR RAY 25F SIBELLE POL CROCUS 20D

VIRGINIA WALKER 97W BBBG FRANCHESCA 2S ANCHOR D IMAX 250Y SIBELLE POL MOLLY 7B

**FGAF MAGNUM 901Z BEE COUTURE 663D EAGLE-RIDGE ULTRA 26U**  ALLM COLOSSAL 25U VIRGINIAS UPTOWNGAL VIRGINIAS RED MARCIANO FF **EAGLE-RIDGE RUBY 41R** 

**SIRE SIBELLE SUGAR RAY 25F** 

On inspection there are several milestones that come along which fuels the excitement for us the big milestone is calving, weaning & of course the bull sale. By all accounts calving went extremely well he darken colour, added depth on nearly every calf. It was hard to find a horned one, you could walk around a sale pen & basically eye sort his calves. Not only did he stamp them type wise but there where all the big ones averaging 50kgs heavier than his contemporary group. The excitement just continues to grow the bulls are developing & are extremely impressive. To sum him up - Dark Red, Soggy Made, Soft, Heavy Muscled, Long Spined, Easy Fleshing, Big Footed with a big jaw that we are impressed with. The maternal greatness is stacked on both sides of his pedigree. Rumbles dam BEE Couture 663D was in the top 2 of her respective female group & her dam Rumbles grand dam, Egale-Ridge Ultra 26U was a cow that never missed. Here is your chance to join the excitement & acquire semen on the \$355,000 Rumble for the upcoming 2024 breeding season.

Semen Stored at Holbrook Vets NSW & Buyer to pay all shipping/ handling cost.

SPRING& FEMALE