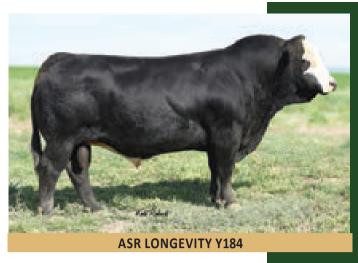

### Heterozygous Polled

The only Longevity female in the sale a half sister to the joint top price female from last years sale VC Strike T050 bought by Blue Gene Cattle Co. Beautiful fronted female with a tidy udder we look forward to seeing more of this girl in the future.

TI: 74.54

ASR/GLS PACESETTER U862 S: ASR LONGEVITY Y184 ASR MISS PRIMROSE M231

**HOOKS PACESETTER 8P** GLS S82

SVS CAPTAIN MORGAN 11Z D: VALLEY CREEK SHES MORGEN LANCASTER POPPY B376

HARVIE JDF WALLBANGER111X SUNNYVALLEY BLK JENNA 880U