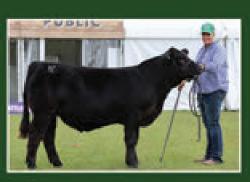

sort his calves. Not only did he stamp them type wise but there where all the big ones averaging 50kgs heavier than his contemporary group. The excitement just continues to grow the bulls are developing & are extremely impressive. To sum him up - Dark Red, Soggy Made, Soft, Heavy Muscled, Long Spined, Easy Fleshing, Big Footed with a big jaw that we are impressed with. The maternal greatness is stacked on both sides of his pedigree. Rumbles dam BEE Couture 663D was in the top 2 of her respective female group & her dam Rumbles grand dam, Egale-Ridge Ultra 26U was a cow that never missed. Here is your chance to join the excitement & acquire semen on the \$355,000 Rumble for the upcoming 2024 breeding season.

Semen Stored at Holbrook Vets NSW & Buyer to pay all shipping/ handling cost.









SPRING& FEMALE