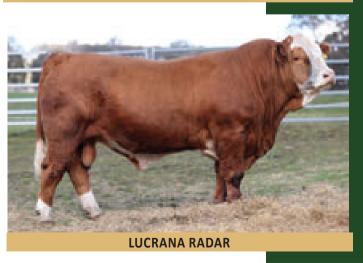

**YW:** 101.3

MILK: 35.4

**FAT:** -0.104

**MCE:** 7.7

MWWT: 72.7 MARB: -0.08 API: 10 DOC: 14.1

**API:** 104.40 **TI:** 67.95

GLEN ANTHONY Y-ARTA AY02
S: LUCRANA RADAR
LUCRANA N020

WAI-ITI HIGH RISER WILLOWBROOK URSULINA AU18

### Homoozygous Polled

A great EPD profile with amazing skin like butter plus super soft. U57 comes from a very sweet female line with that added bonus from Radar. Magnificent growth & performance that will not disappoint.