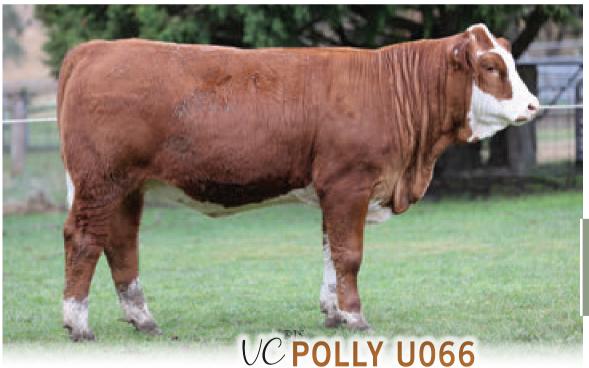

VALLEY CREEK POLLY

STARWEST TOTAL VALUE WOONALLEE VASTI B117

SCOTTISH HEROD 5051 372 WOONALLEE POLLY A1

A real crowd Favorite! Everyone who tours the VC females just adores this pretty female. She's so soft, big topped, big hipped with a long neck that makes her so attractive. A homo polled female that would make an exceptional show prospect. Her dam Tennysonvale Reggie R024 stood Top 5 Interbred Female at the Sydney Royal Easter Show. Can U064 go one better?

### registration

• ZMJPU064

### birthdate

• 25th August, 2023

Homo Polled

BW: 6.3 CW: 24.5

**WW:** 84.3

YW: 123.1 **REA:** 0.74

MILK: 26.9 **FAT:** -0.130

MWWT: 69.1

**DOC:** 10.3

**MARB:** -0.18 **API:** 94.37 TI: 69.66

GLEN ANTHONY Y-ARTA AY02 S: LUCRANA RADAR **LUCRANA N020** 

WAI-ITI HIGH RISER WILLOWBROOK URSULINA AU18 WOONALLEE DIMENSION LUCRANA K120

TENNYSONVALE KIP D: TENNYSONVALE REGGIE

**TENNYSONVALE WILLIAM 2** TENNYSONVALE CAITLIN

TENNYSONVALE REGGIE
TENNYSONVALE HAZELOCH MAGICA M
HAZELOCH BEAUTY AU1070