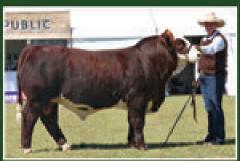

### **Heterozygous Polled**

U36 is one of those young sires that is phenotypically so impressive, look at the data, very balanced. A bull that will have a big impact on wherever he goes. This young sire ticks all the boxes & is well worth the trip to come see him!

30th July 2024 WT: 689 kg

### registration

• ZMJPU036

### birthdate

• 16th July, 2023

Hetero Polled - Homo Black

BW: 4.1 CE: 7.2 CW: 44.4

**WW:** 108.8

YW: 170.4 **REA:** 1.32

MILK: 23.8

FAT: -0.113

MCE: 6.6

MWWT: 78.2

**API:** 108.66

DOC: 16.2 TI: 87.61

NGDB STRUCTURE 34D S: RF CALIBER 014G RF NOT JUST A FLIRT 404B NCB COBRA 47Y NGDB LOUISE 411 B SVS CAPTAIN MORGAN 11Z RF CERTAINLY FLIRTIN 202Z

LFE THE RIDDLER 323B D: VC STRIKE N051 LANCASTER STRIKE K176

**MARB:** -0.17

LFE GOTHAM 819Y LFE BS CHARO 23Y

TNT TANKER U263 LANCASTER E105

very thick set bull with commercial ideal frame & a bit more grunt. There is so much substance & softness in the RF Caliber sons.