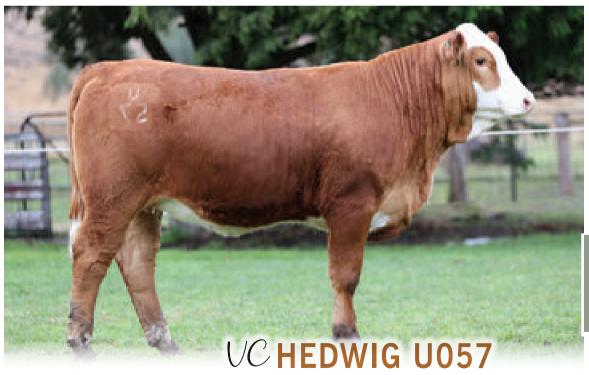

BAR 5 SA HARRACH 801P D: VC HEDWIG S026 WOONALLEE HEDWIG C130 BAR 5 SA OPTIMAL 447L BAR 5 SA LADY SISKA 409M

BLINKBOU MODIST WISP-WILL HEDWIG 9

**Heterozygous Polled** 

A heifer worth looking at twice at, the BEST indexing animal in our sale. Neat tidy heifer with perfect phenotype & data to use. Heidi U84 has plenty to offer.