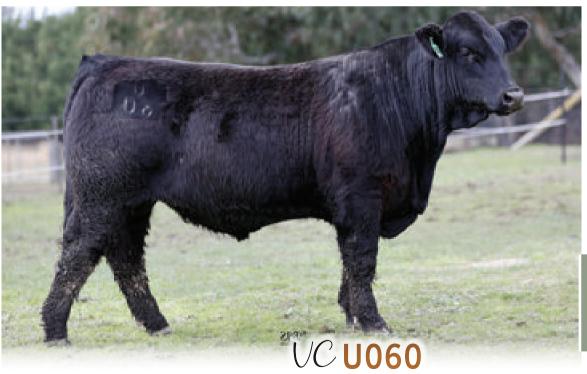

### **Homozygous Polled**

Long free moving Q368 daughter that displays all the attributes of a black Simmental we admire. A bigger framed heifer one we have a lot of time for.

### registration

• ZMJPU058

### birthdate

• 17th August, 2023

Homo Polled - Homo Black

CE: 9.9

**BW:** 2.6 CW: 21.0

**WW:** 74.3

YW: 115.2 **REA:** 0.76

MILK: 21.5

FAT: -0.094

MCE: 6.1

MWWT: 58.7

API: 127.04

DOC: 15.2 TI: 74.52

WOONALLEE NOBEL PRIZE S: WOONALLEE NOBLE PRIZE Q368 WOONALLEE M442

SS/PRS HIGH VOLTAGE 244X WEBB K198

MRL DISCOVERY 21A LANCASTER ERICA A330

**BGS/BM CAPTAIN SCREAM 63D** D: VC MISS SCREAM R012 LANCASTER STRIKE K176

MARB: 0.10

SVS CAPTAIN MORGAN 11Z RF SCREAM 215Z

TNT TANKER U263 **LANCASTER E105** 

A twin sister to lot 16, Peas in a pod really. Deep sided with a front end. Bred in the purple with Canadian & Australian genetics combined. If you're looking for overall capacity U070 is your female.