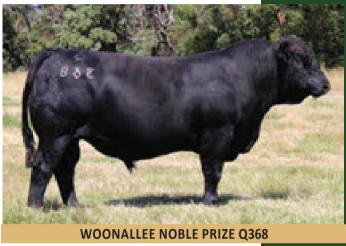

We are super proud of the set of black bulls in the sale we are so excited for what they will do for there new owners. They are led by the first RF Caliber 014G they are sure to turn some heads & followed by the best set of Woonallee Noble Prize Q368 sons to date plus 12 future star black purebred heifers but for us personally the feature is the 6 Australian fullblood heifers, strong data & a look of an interbred champion's this is something we are so proud of #We Are A Full Blood Breeder At Heart

**MARB:** -0.05

WOONALLEE JARGON LANCASTER ERICA A330 TNT TANKER U26 ST PAULS DREAM LUCY E431

This bull goes back to the fabulous cow, Valley Creek Lady Luck. He is very stylish & heavy fleshing bull that's well balanced. Super quiet is a classic example of how dominate the Q368 is on type of cattle he produces.