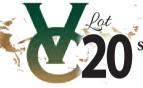

**BGS/BM CAPTAIN SCREAM 63D** D: VC MISS SCREAM R012 LANCASTER STRIKE K176

MARB: 0.10

SVS CAPTAIN MORGAN 11Z RF SCREAM 215Z

TNT TANKER U263 **LANCASTER E105** 

A twin sister to lot 16, Peas in a pod really. Deep sided with a front end. Bred in the purple with Canadian & Australian genetics combined. If you're looking for overall capacity U070 is your female.