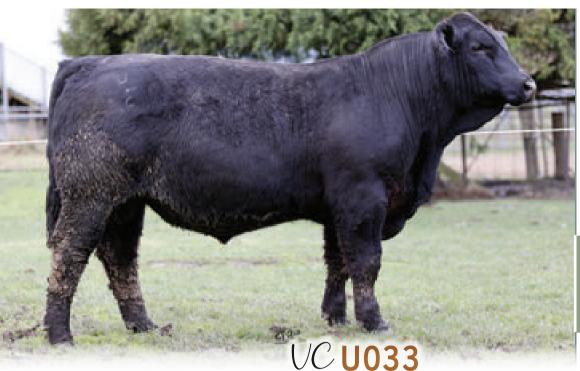

SVS CAPTAIN MORGAN 11Z D: VC LADY LUCK R007 VALLEY CREEK LADY LUCK

HARVIE JDF WALLBANGER111X SUNNYVALLEY BLK JENNA 880U

MR NLC UPGRADE U8676 LANCASTER POPPY B376

**Heterozygous Polled** 

A lovely grandson of Walk This Way 224B. There like peas in a pod the calves for phenotype. Good strong fleshing bull for all types of cattle & bred to survive & thrive. He's got power & extra frame score that's going to add major kgs to his progeny.

30th July 2024 WT: 662 kg

registration

• ZMJPU033

birthdate • 8th July, 2023

Hetero Polled - Homo Black

CE: 4.9

CW: 32.2

**BW:** 3.9

**WW:** 85.2 **REA:** 0.95

YW: 129.8

MILK: 19.6

**FAT:** -0.108

MCE: 3.1

MWWT: 62.2 MARB: 0.00 **API:** 107.28 DOC: 13.1

**TI:** 76.16

MADER WALK THIS WAY 224B S: VC SUPER SODA VC CREAM SODA Q010

NCB COBRA 47Y MADER PIRON SUGAR 7X DRAKE POKER FACE 2X HPF CREAM SODA Y010

VC QUICK MONEY Q035 **D: VC GLENDIVE S054** VC GLENDIVE Q026

VALLEY CREEK NORTH N050 VALLEY CREEK LUNA

ASR AUGUSTUS Z2165 VALLEY CREEK GLENDIVE N049