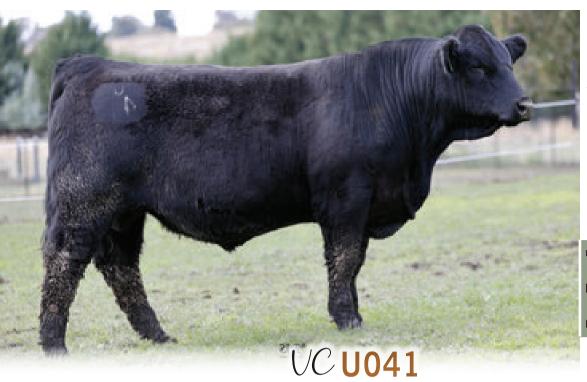

# VALLEY CREEK reference sires

TRADITIONAL & BLACK GENETICS

Another great example of how great RF Caliber is breeding. He is deep sided, heavily built carcass bull with plenty of added length. Super quiet with a balance of traits to match. 30th July 2024 WT: 644 kg

registration ZMJPU041

birthdate

• 20th July, 2023

Homo Polled - Homo Black

**CE:** 9.2 CW: 16.2

**BW:** 4.8

WW: 92.7

**REA:** 0.76

**YW:** 135.7

MILK: 27.0 **FAT:** -0.077 MCE: 6.5

MWWT: 73.4 **API:** 99.17 DOC: 14.9

TI: 75.26

**NGDB STRUCTURE 34D** S: RF CALIBER 014G RF NOT JUST A FLIRT 404B NCB COBRA 47Y NGDB LOUISE 411 B

SVS CAPTAIN MORGAN 11Z RF CERTAINLY FLIRTIN 202Z

WOONALLEE LONDON D: MORGANVALE ERSKIN R98 MORGANVALE ERSKINEVILLE M162

**MARB:** -0.20

CCR COWBOY CUT 5048Z WEBB CAPTAIN H0922

PERT G140 BARANA ERSKINEVILLE