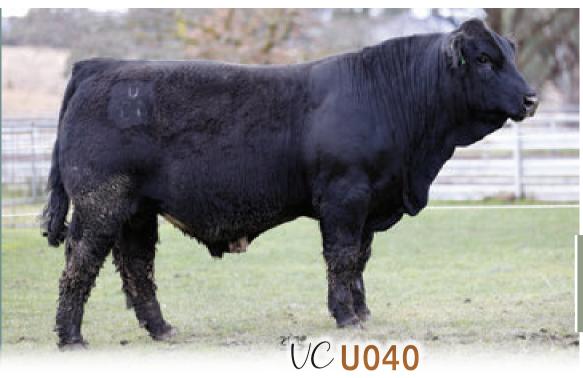

**MARB:** -0.17

LFE GOTHAM 819Y LFE BS CHARO 23Y

TNT TANKER U263 LANCASTER E105

very thick set bull with commercial ideal frame & a bit more grunt. There is so much substance & softness in the RF Caliber sons.

30th July 2024 WT: 672 kg

registration

• ZMJPU040

birthdate

• 19th July, 2023

Homo Polled - Hetero Black

**CE:** 9.9 CW: 28.1

**BW:** 4.1

**WW:** 101.6

**YW:** 151.5 **REA:** 0.73

MILK: 17.7

**FAT:** -0.060

MCE: 5.3

MWWT: 68.5 MARB: -0.07 **API:** 113.52 DOC: 13.9

TI: 83.66

NGDB STRUCTURE 34D S: RF CALIBER 014G RF NOT JUST A FLIRT 404B NCB COBRA 47Y NGDB LOUISE 411 B

SVS CAPTAIN MORGAN 11Z RF CERTAINLY FLIRTIN 202Z

DRAKE POKER FACE 2X D: VC CREAM SODA Q013 HPF CREAM SODA Y010

JS SURE BET 4T DRAKE TULA 1R

JF MILESTONE 999W IC CREAM SODA R56

**Homozygous Polled** 

Heifer Bull SAFE, Another great Woonallee Noble Prize Q368 son with great shape & softness. His dam has bred us some very consistent calves to date. Certainly not one to be overlooked.