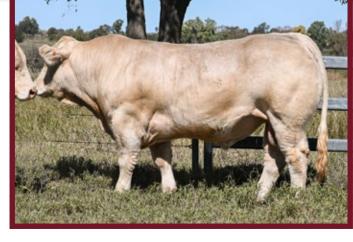

The bulls on offer this year are true industry focused beef bulls with the great shape and the constitution we strive to produce. They are well developed, fit, healthy and ready to work, and we are extremely confident they will perform well for their new homes. The 45 Charolais bulls in the sale include 25 polls and 8 red factors. The sale team features some exciting new and proven genetics from our sire battery, with the main bloodlines including quality sons of 4 Ways Mario (P), homebred calving ease sire Patriot (P) and new high performance AI sire Ascot Recharge (PP).