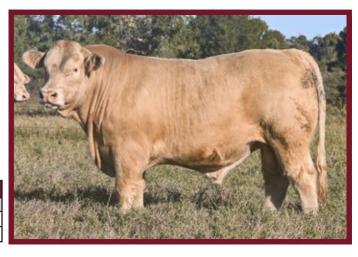

#### Ascot Recharge (P)

**S:** Rosedale Harry (P) **Sire:** Rosedale Nagel (P)

D: Rosedale Empress (P)

S: Ascot Goldrush G136E (P)

Dam: Ascot M28E (P)

**D:** Ascot J113E (P)

| June 2024 Australasian Charolais Single-Step Breedplan |           |         |         |         |          |           |
|--------------------------------------------------------|-----------|---------|---------|---------|----------|-----------|
|                                                        | Birth Wt. | 200 Day | 400 Day | 600 Day | Mat. Cow | Milk (kg) |
| EBV                                                    | +0.1      | +26     | +45     | +60     | +58      | +7        |
| Acc                                                    | 93%       | 86%     | 83%     | 82%     | 75%      | 61%       |

We were losing bidder on Recharge in the 2021 Ascot sale when he sold for \$46,000 to a stud in WA. We later had a chance to secure some semen and will continue to use him selectively in AI programs. Recharge has a spread of breedplan data second to none with his moderate birth, explosive growth and impressive carcase attributes. The Recharge sons in this year's sale are big, strong polled bulls with plenty of shape and performance.

Pictured left: Recharge son - Lot 12 Bauhinia Park Torpedo (PP).