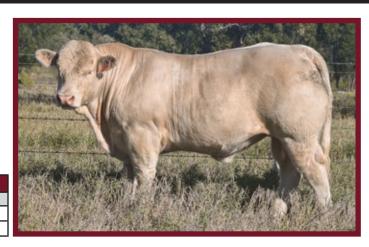

# Charolais Buls

Lots 1-45

Welcome to our Annual Bull Sale.

We are very excited about the draft of bulls on offer for 2024, our anniversary sale. The quality and consistency throughout the catalogue are testament to our commitment of Charolais breeding for the past 20 years, and we are very happy with how the Charolais herd is sitting today.

The bulls on offer this year are true industry focused beef bulls with the great shape and the constitution we strive to produce. They are well developed, fit, healthy and ready to work, and we are extremely confident they will perform well for their new homes. The 45 Charolais bulls in the sale include 25 polls and 8 red factors. The sale team features some exciting new and proven genetics from our sire battery, with the main bloodlines including quality sons of 4 Ways Mario (P), homebred calving ease sire Patriot (P) and new high performance AI sire Ascot Recharge (PP).