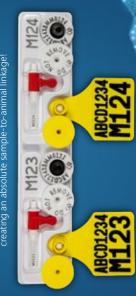

#### **Supplementary Sheets:**

All bulls will be scanned prior to the sale by certified scanning technician David Reid for eye muscle area (EMA), rump fat, rib fat and intra muscular fat (IMF). Bulls will also have a sale weight and scrotal size measurements which will all be printed on supplementary sheets and available on sale day or just prior to the sale on our website.