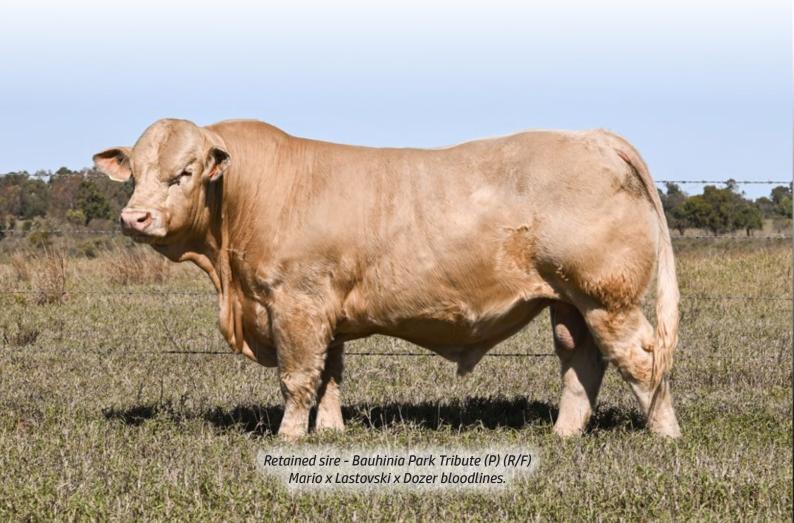

The bulls on offer this year are true industry focused beef bulls with the great shape and the constitution we strive to produce. They are well developed, fit, healthy and ready to work, and we are extremely confident they will perform well for their new homes. The 45 Charolais bulls in the sale include 25 polls and 8 red factors. The sale team features some exciting new and proven genetics from our sire battery, with the main bloodlines including quality sons of 4 Ways Mario (P), homebred calving ease sire Patriot (P) and new high performance AI sire Ascot Recharge (PP).