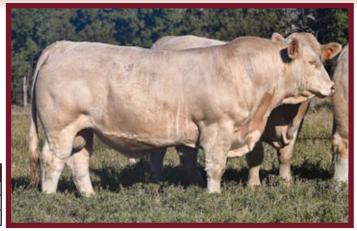

# Charolais Buls

Lots 1-45

Welcome to our Annual Bull Sale.

We are very excited about the draft of bulls on offer for 2024, our anniversary sale. The quality and consistency throughout the catalogue are testament to our commitment of Charolais breeding for the past 20 years, and we are very happy with how the Charolais herd is sitting today.

The bulls on offer this year are true industry focused beef bulls with the great shape and the constitution we strive to produce. They are well developed, fit, healthy and ready to work, and we are extremely confident they will perform well for their new homes. The 45 Charolais bulls in the sale include 25 polls and 8 red factors. The sale team features some exciting new and proven genetics from our sire battery, with the main bloodlines including quality sons of 4 Ways Mario (P), homebred calving ease sire Patriot (P) and new high performance AI sire Ascot Recharge (PP).