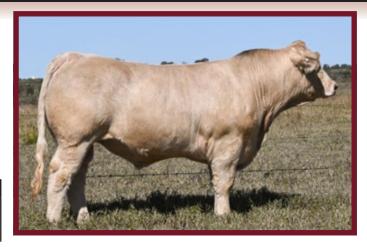

#### ANC Q Pac (P)

S: ANC Flair (P)

Sire: ANC Mac (P)

D: ANC Cosmos Illusion

S: Sedalia Chancellor

Dam: ANC Wilmuri

D: Nargoon Milmur

| June 2024 Australasian Charolais Single-Step Breedplan |           |         |         |         |          |           |
|--------------------------------------------------------|-----------|---------|---------|---------|----------|-----------|
|                                                        | Birth Wt. | 200 Day | 400 Day | 600 Day | Mat. Cow | Milk (kg) |
| EBV                                                    | +0.4      | +11     | +13     | +18     | +37      | +2        |
| Acc                                                    | 82%       | 84%     | 72%     | 70%     | 66%      | 45%       |

Q Pac was purchased as the standout bull from the 2021 ANC sale for the top price of \$45,000. Q Pac is polled, Full French & without a doubt one of the most consistent sire's we have used to date. Q Pac is unique for his thick, deep body of beef, yet remains so soft and supple with a brilliant head carriage and ton of sire appeal. He also has a beautiful temperament and great mobility which he is passing onto his progeny. We're very happy with the Q Pac sons in this year's sale, they are real crossbreeding machines!

Pictured left: Q Pac's sire - ANC Mac (P).