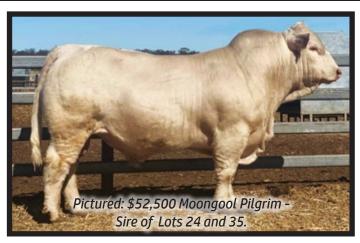

#### Lot 24 Bauhinia Park Ten Speed (P)

Registered Bull ID: BAU22T56E Birth Date: 08/08/2022 Colour: White

**S:** ANC Kind (P) ANCK155F (P)

**Sire:** Moongool Pilgrim (P)

D: Moongool Delvein 12 (P)

S: Fernvale Black Adder (AI) (ET)

**Comments:** Moderate framed polled bull with a heap of natural grunt and constitution. By the \$52,500 Moongool Pilgrim out of a wonderful cow that has had 8 calves in 8 breeding year's.

| Purchaser: | Price: \$ |  |
|------------|-----------|--|
|------------|-----------|--|

#### Lot 35 Venturon Tennessee (P)

Registered Bull - BPA: Free ID: VE722T186E Birth Date: 26/09/2022 Colour: White

**S:** ANC Kind (P) ANCK155F (P)

**Sire:** Moongool Pilgrim (P)

D: Moongool Delvein 12 (P)

**Comments:** Purchased as a yearling to add to our sale line up. An impressive polled sire with ample bone and thickness. Moderate framed with great feet and legs. A well put together bull that is eager to get to work.