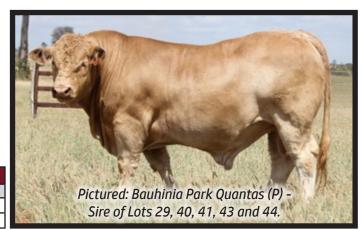

The bulls on offer this year are true industry focused beef bulls with the great shape and the constitution we strive to produce. They are well developed, fit, healthy and ready to work, and we are extremely confident they will perform well for their new homes. The 45 Charolais bulls in the sale include 25 polls and 8 red factors. The sale team features some exciting new and proven genetics from our sire battery, with the main bloodlines including quality sons of 4 Ways Mario (P), homebred calving ease sire Patriot (P) and new high performance AI sire Ascot Recharge (PP).