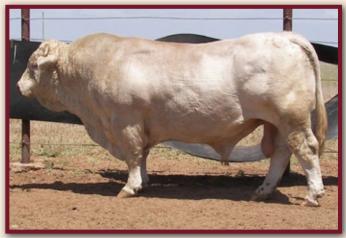

#### 4 Ways Mario (P) (R/F)

S: TR Red Smoke (P) (R/F)

**Sire:** Moongool Jag (P) (R/F)

D: Moongool Rose

**S:** 4 Ways Adoo

Dam: 4 Ways Annette D72E

**D:** Mount William Annette

| June 2024 Australasian Charolais Single-Step Breedplan |           |         |         |         |          |           |
|--------------------------------------------------------|-----------|---------|---------|---------|----------|-----------|
|                                                        | Birth Wt. | 200 Day | 400 Day | 600 Day | Mat. Cow | Milk (kg) |
| EBV                                                    | +1.1      | +6      | +14     | +11     | +15      | +4        |
| Acc                                                    | 73%       | 89%     | 83%     | 81%     | 71%      | 56%       |

We can't say enough about the positive impact Mario is having on the stud. He is passing on his same eye catching phenotype, soft muscle pattern and overall balance onto his progeny.

The Mario daughters are proving to be excellent breeders, they have beautiful udders and plenty of milk. Some of his daughters weaned calves over 400kg's this year on their first calf.

His sons are good honest soundly made bulls with that extra touch of class. Some of Mario's very best sons yet are included in this sale, just take a look at Lot 3!

Pictured left: Mario at 18 months.