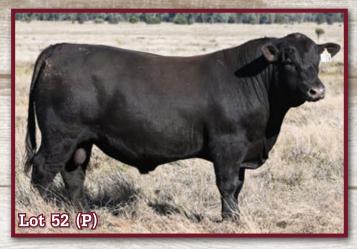

# Augus Bulls Lots 46-90

Welcome to the Angus section of our sale.

Bauhinia Park Angus is a little newer than the twenty years we have been holding our own sale. Initially we were straight Charolais, and while we still love the Charolais breed and what the crossbreeding vigour does, it also became obvious that Angus too would play a very important role in the beef industry.

For the 2024 bulls presented this year, we are very happy with their balance and performance and look forward to catching up with everyone at the sale. As was said in the opening, should you not be able to attend then you will be able to follow us, view the sale, and bid if required on Auctions Plus.