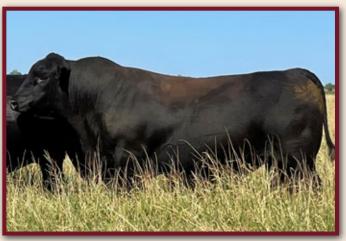

#### Bauhinia Park M38

S: SAV Thunderbird 9061
Sire: Glenmorgan Thunderbird H248
D: Wattletop Dandloo A129

S: Booroomooka Net Worth G10

Dam: Bauhinia Park J93

D: Bauhinia Park G16

M38 is the son of a bull we had a lot of success with in H248 (many knew him by his nickname 'Gus'). We retained M38 as we believed he was such a complete animal due to his structure, muscle pattern, overall appeal and 'do-ability'. He has not disappointed. His sons in this sale are a testament to this.

Likewise, his females are beauties with great udders, and are producing really well almost regardless of the sires we put over them.

Unfortunately M38 was lost to us this year, but will have sons in this and next year's sale, and you will see his breeding in his females for generations to come, such is the stamp he leaves.

|     | Mid July 2024 Angus Australia Breedplan |         |         |         |          |           |         |      |         |          |            |      |  |  |
|-----|-----------------------------------------|---------|---------|---------|----------|-----------|---------|------|---------|----------|------------|------|--|--|
|     | Birth Wt.                               | 200 Day | 400 Day | 600 Day | Mat. Cow | Milk (kg) | Carcase | EMA  | Rib Fat | Rump Fat | Beef Yield | IMF  |  |  |
| EBV | +7.1                                    | +62     | +109    | +142    | +154     | +10       | +75     | +1.0 | -2.3    | -2.7     | +1.2       | -0.5 |  |  |
| Acc | 87%                                     | 89%     | 83%     | 84%     | 79%      | 73%       | 73%     | 64%  | 66%     | 67%      | 55%        | 70%  |  |  |