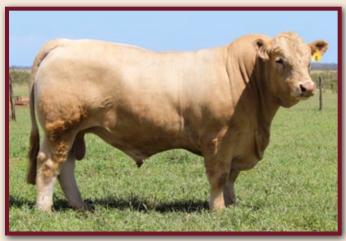

#### Bauhinia Park Patriot (P) (R/F)

S: Palgrove Charm (AI) (ET) (P)
Sire: Palgrove Hallmark (AI) (P) (R/F)
D: Palgrove Alyssa 47 (P) (R/F)

**S:** Bauhinia Park Jasper J120 (AI) (P)

**Dam:** Bauhinia Park Gem 4 BAUL10E

**D:** Bauhinia Park Gem (P) (R/F)

| June 2024 Australasian Charolais Single-Step Breedplan |                                                               |     |     |     |           |     |
|--------------------------------------------------------|---------------------------------------------------------------|-----|-----|-----|-----------|-----|
|                                                        | Birth Wt.   200 Day   400 Day   600 Day   Mat. Cow   Milk (kg |     |     |     | Milk (kg) |     |
| EBV                                                    | -0.9                                                          | +11 | +23 | +28 | +30       | +3  |
| Acc                                                    | 71%                                                           | 80% | 73% | 74% | 70%       | 64% |

Patriot was our sale topper in 2020 selling to Wyntoon farming partnership. We used Patriot over our maiden heifers with great results. His progeny are easy calving, born small with plenty of vigour and grow into real carcase machines. He is well represented in this year's sale - the Patriot sons come highly recommended.

Pictured left: Maternal Grandsire of Patriot - Bauhinia Park Jasper (P).