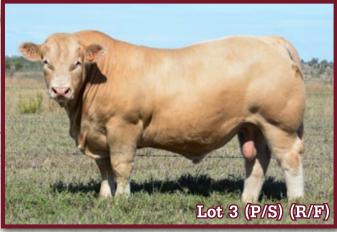

#### Lot 3 Bauhinia Park Target (P/S) (R/F)

Registered Bull - BPA: Free ID: BAU22T122E Birth Date: 15/10/2022 Colour: Red Factor

S: Moongool Jag (AI) (P) (R/F)

Sire: 4 Ways Mario (P)

**D:** 4 Ways Annette D72E

S: Granville Junket (P)

Dam: Bauhinia Park Laura 9 (P) (R/F)

D: Bauhinia Park Laura 7 (P)

| June 2024 Australasian Charolais Group Breedplan |           |         |         |         |          |           |
|--------------------------------------------------|-----------|---------|---------|---------|----------|-----------|
|                                                  | Birth Wt. | 200 Day | 400 Day | 600 Day | Mat. Cow | Milk (kg) |
| EBV                                              | +0.9      | +15     | +26     | +33     | +39      | +1        |
| Acc                                              | 60%       | 67%     | 62%     | 63%     | 54%      | 44%       |

**Comments:** Here's a bull with some serious shape and sire appeal! We think Target is undoubtedly one of the best, thickest and most exciting bulls we have offered. Carries wonderful natural muscle expression right throughout his body of beef, yet still remains soft and supple with a brilliant slick skin type and great feet and legs. Out of cow that is breeding very well with a near perfect udder and teat placement. A real all-rounder and absolute family favourite. Stud sire potential. This bull is hard to part with.