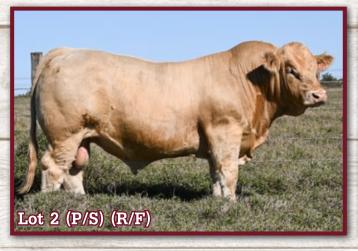

#### Lot 2 Bauhinia Park Trilogy (P/S) (R/F)

Registered Bull - BPA: Free ID: BAU22T29E Birth Date: 03/08/2022 Colour: Red Factor

S: Palgrove Hallmark (AI) (P) (R/F)
Sire: Bauhinia Park Patriot (AI) (P) (R/F)

D: Bauhinia Park Gem 4

S: Sparrows Seminole 927W (P)

Dam: Bauhinia Park Prim 14 (AI) (P)

**D:** Bauhinia Park Prim 9 M51E

| June 2024 Australasian Charolais Group Breedplan |                                                              |     |     |     |     |           |
|--------------------------------------------------|--------------------------------------------------------------|-----|-----|-----|-----|-----------|
|                                                  | Birth Wt.   200 Day   400 Day   600 Day   Mat. Cow   Milk (k |     |     |     |     | Milk (kg) |
| EBV                                              | -0.1                                                         | +9  | +20 | +26 | +29 | 0         |
| Acc                                              | 60%                                                          | 66% | 59% | 59% | 53% | 46%       |

**Comments:** Top quality red factor Patriot son with plenty to offer. A very diverse type of bull whose progeny will suit a range of markets. Long bodied with plenty of muscle expression but still carries extra depth, softness and ability to lay down some finish. Stems from a wonderful pedigree going back to Palgrove Hallmark and Seminole, two bulls that are renowned for their calving ease and maternal traits, this bull should be a real cow maker.