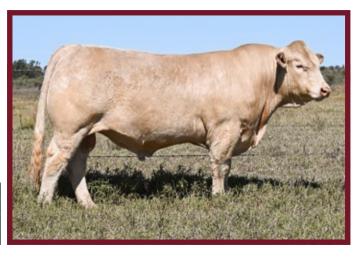

#### 4 Ways Mario (P) (R/F)

S: TR Red Smoke (P) (R/F)

**Sire:** Moongool Jag (P) (R/F)

D: Moongool Rose

**S:** 4 Ways Adoo

Dam: 4 Ways Annette D72E

**D:** Mount William Annette

| June 2024 Australasian Charolais Single-Step Breedplan |           |         |         |         |          |           |
|--------------------------------------------------------|-----------|---------|---------|---------|----------|-----------|
|                                                        | Birth Wt. | 200 Day | 400 Day | 600 Day | Mat. Cow | Milk (kg) |
| EBV                                                    | +1.1      | +6      | +14     | +11     | +15      | +4        |
| Acc                                                    | 73%       | 89%     | 83%     | 81%     | 71%      | 56%       |

We can't say enough about the positive impact Mario is having on the stud. He is passing on his same eye catching phenotype, soft muscle pattern and overall balance onto his progeny.

The Mario daughters are proving to be excellent breeders, they have beautiful udders and plenty of milk. Some of his daughters weaned calves over 400kg's this year on their first calf.

His sons are good honest soundly made bulls with that extra touch of class. Some of Mario's very best sons yet are included in this sale, just take a look at Lot 3!

Pictured left: Mario at 18 months.