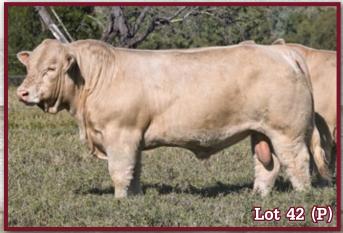

# Charolais Buls

Lots 1-45

Welcome to our Annual Bull Sale.

We are very excited about the draft of bulls on offer for 2024, our anniversary sale. The quality and consistency throughout the catalogue are testament to our commitment of Charolais breeding for the past 20 years, and we are very happy with how the Charolais herd is sitting today.

The bulls on offer this year are true industry focused beef bulls with the great shape and the constitution we strive to produce. They are well developed, fit, healthy and ready to work, and we are extremely confident they will perform well for their new homes. The 45 Charolais bulls in the sale include 25 polls and 8 red factors. The sale team features some exciting new and proven genetics from our sire battery, with the main bloodlines including quality sons of 4 Ways Mario (P), homebred calving ease sire Patriot (P) and new high performance AI sire Ascot Recharge (PP).