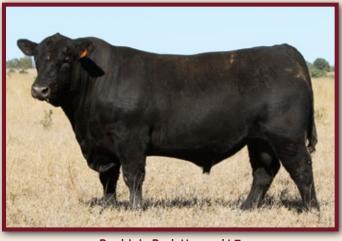

#### Bauhinia Park M38

S: SAV Thunderbird 9061
Sire: Glenmorgan Thunderbird H248
D: Wattletop Dandloo A129

S: Booroomooka Net Worth G10

Dam: Bauhinia Park J93

D: Bauhinia Park G16

M38 is the son of a bull we had a lot of success with in H248 (many knew him by his nickname 'Gus'). We retained M38 as we believed he was such a complete animal due to his structure, muscle pattern, overall appeal and 'do-ability'. He has not disappointed. His sons in this sale are a testament to this.

Likewise, his females are beauties with great udders, and are producing really well almost regardless of the sires we put over them.

Unfortunately M38 was lost to us this year, but will have sons in this and next year's sale, and you will see his breeding in his females for generations to come, such is the stamp he leaves.

|     | Mid July 2024 Angus Australia Breedplan |         |         |         |          |           |         |      |         |          |            |      |  |  |
|-----|-----------------------------------------|---------|---------|---------|----------|-----------|---------|------|---------|----------|------------|------|--|--|
|     | Birth Wt.                               | 200 Day | 400 Day | 600 Day | Mat. Cow | Milk (kg) | Carcase | EMA  | Rib Fat | Rump Fat | Beef Yield | IMF  |  |  |
| EBV | +7.1                                    | +62     | +109    | +142    | +154     | +10       | +75     | +1.0 | -2.3    | -2.7     | +1.2       | -0.5 |  |  |
| Acc | 87%                                     | 89%     | 83%     | 84%     | 79%      | 73%       | 73%     | 64%  | 66%     | 67%      | 55%        | 70%  |  |  |