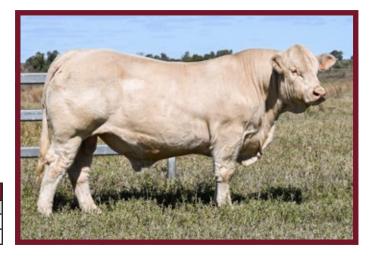

The bulls on offer this year are true industry focused beef bulls with the great shape and the constitution we strive to produce. They are well developed, fit, healthy and ready to work, and we are extremely confident they will perform well for their new homes. The 45 Charolais bulls in the sale include 25 polls and 8 red factors. The sale team features some exciting new and proven genetics from our sire battery, with the main bloodlines including quality sons of 4 Ways Mario (P), homebred calving ease sire Patriot (P) and new high performance AI sire Ascot Recharge (PP).