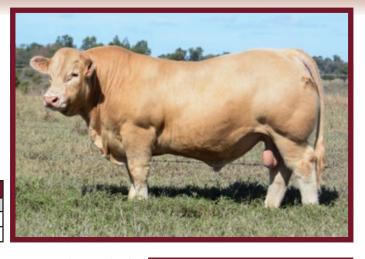

#### ANC Q Pac (P)

S: ANC Flair (P)

Sire: ANC Mac (P)

D: ANC Cosmos Illusion

S: Sedalia Chancellor

Dam: ANC Wilmuri

D: Nargoon Milmur

| June 2024 Australasian Charolais Single-Step Breedplan |           |         |         |         |          |           |
|--------------------------------------------------------|-----------|---------|---------|---------|----------|-----------|
|                                                        | Birth Wt. | 200 Day | 400 Day | 600 Day | Mat. Cow | Milk (kg) |
| EBV                                                    | +0.4      | +11     | +13     | +18     | +37      | +2        |
| Acc                                                    | 82%       | 84%     | 72%     | 70%     | 66%      | 45%       |

Q Pac was purchased as the standout bull from the 2021 ANC sale for the top price of \$45,000. Q Pac is polled, Full French & without a doubt one of the most consistent sire's we have used to date. Q Pac is unique for his thick, deep body of beef, yet remains so soft and supple with a brilliant head carriage and ton of sire appeal. He also has a beautiful temperament and great mobility which he is passing onto his progeny. We're very happy with the Q Pac sons in this year's sale, they are real crossbreeding machines!

Pictured left: Q Pac's sire - ANC Mac (P).