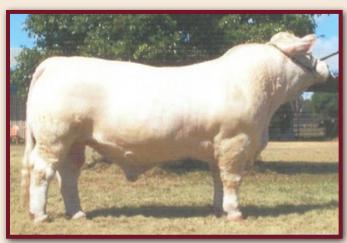

#### ANC Q Pac (P)

S: ANC Flair (P)

Sire: ANC Mac (P)

D: ANC Cosmos Illusion

S: Sedalia Chancellor

Dam: ANC Wilmuri

D: Nargoon Milmur

| June 2024 Australasian Charolais Single-Step Breedplan |           |         |         |         |          |           |
|--------------------------------------------------------|-----------|---------|---------|---------|----------|-----------|
|                                                        | Birth Wt. | 200 Day | 400 Day | 600 Day | Mat. Cow | Milk (kg) |
| EBV                                                    | +0.4      | +11     | +13     | +18     | +37      | +2        |
| Acc                                                    | 82%       | 84%     | 72%     | 70%     | 66%      | 45%       |

Q Pac was purchased as the standout bull from the 2021 ANC sale for the top price of \$45,000. Q Pac is polled, Full French & without a doubt one of the most consistent sire's we have used to date. Q Pac is unique for his thick, deep body of beef, yet remains so soft and supple with a brilliant head carriage and ton of sire appeal. He also has a beautiful temperament and great mobility which he is passing onto his progeny. We're very happy with the Q Pac sons in this year's sale, they are real crossbreeding machines!

Pictured left: Q Pac's sire - ANC Mac (P).