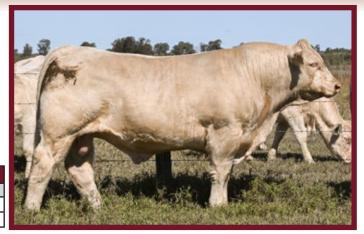

#### Bauhinia Park Patriot (P) (R/F)

S: Palgrove Charm (AI) (ET) (P)
Sire: Palgrove Hallmark (AI) (P) (R/F)
D: Palgrove Alyssa 47 (P) (R/F)

**S:** Bauhinia Park Jasper J120 (AI) (P)

**Dam:** Bauhinia Park Gem 4 BAUL10E

**D:** Bauhinia Park Gem (P) (R/F)

| June 2024 Australasian Charolais Single-Step Breedplan |                                                               |     |     |     |           |     |
|--------------------------------------------------------|---------------------------------------------------------------|-----|-----|-----|-----------|-----|
|                                                        | Birth Wt.   200 Day   400 Day   600 Day   Mat. Cow   Milk (kg |     |     |     | Milk (kg) |     |
| EBV                                                    | -0.9                                                          | +11 | +23 | +28 | +30       | +3  |
| Acc                                                    | 71%                                                           | 80% | 73% | 74% | 70%       | 64% |

Patriot was our sale topper in 2020 selling to Wyntoon farming partnership. We used Patriot over our maiden heifers with great results. His progeny are easy calving, born small with plenty of vigour and grow into real carcase machines. He is well represented in this year's sale - the Patriot sons come highly recommended.

Pictured left: Maternal Grandsire of Patriot - Bauhinia Park Jasper (P).