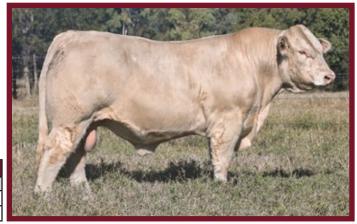

# Charolais Buls

Lots 1-45

Welcome to our Annual Bull Sale.

We are very excited about the draft of bulls on offer for 2024, our anniversary sale. The quality and consistency throughout the catalogue are testament to our commitment of Charolais breeding for the past 20 years, and we are very happy with how the Charolais herd is sitting today.

The bulls on offer this year are true industry focused beef bulls with the great shape and the constitution we strive to produce. They are well developed, fit, healthy and ready to work, and we are extremely confident they will perform well for their new homes. The 45 Charolais bulls in the sale include 25 polls and 8 red factors. The sale team features some exciting new and proven genetics from our sire battery, with the main bloodlines including quality sons of 4 Ways Mario (P), homebred calving ease sire Patriot (P) and new high performance AI sire Ascot Recharge (PP).