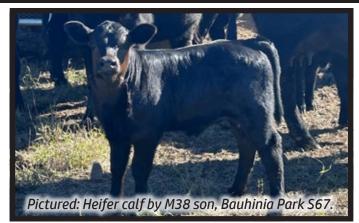

**Comments:** The first of the \$45,000 ANC Q Pac sons to be offered and isn't he a beauty. Tradition carries a heap of bone, muscle and softness with great finishing ability and a silky smooth coat. Dam is one of my favourite cows who has weaned another outstanding heifer calf, also by Q Pac. Maternal strength, sire's presence and awesome temperament - this bull ticks a lot of boxes.