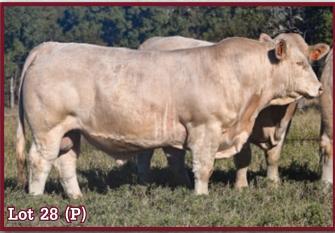

#### Lot 28 Clarinda Que T50E (P)

Registered Bull ID: KEN22T50E Birth Date: 26/08/2022 Colour: White

S: JWX Downtown (P)
Sire: Clarinda Downtown Q32 (P)

**D:** Langhi Ghiran Eloise 6 J14E

**S:** Rangan Park Rio Bravo D15 (P) **Dam:** Clarinda Bravo Maid 2nd K42E (P)

D: Clarinda Cheyenne Maid G30E (P)

| June 2024 Australasian Charolais Single-Step Breedplan |           |         |         |         |          |           |
|--------------------------------------------------------|-----------|---------|---------|---------|----------|-----------|
|                                                        | Birth Wt. | 200 Day | 400 Day | 600 Day | Mat. Cow | Milk (kg) |
| EBV                                                    | -0.8      | +20     | +40     | +59     | +56      | +11       |
| Acc                                                    | 71%       | 65%     | 63%     | 63%     | 57%      | 51%       |

**Comments:** Purchased as a yearling out of the Clarinda Charolais dispersal sale with a select handful of cows. Wellmade polled bull with plenty of muscle expression and body capacity backed by awesome breedplan numbers.