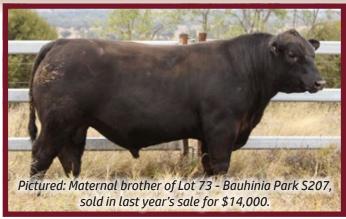

| Birth Wt. | 200 Day | 400 Day | 600 Day | Mat. Cow   | Milk (kg)  | Carcase     | EMA  | Rib Fat | Rump Fat | Beef Yield | IMF  |
| EBV | +3.4      | +50     | +89     | +122    | +102       | +19        | +69         | +6.1 | -0.1    | -0.8     | +0.8       | +1.0 |
| Acc | 65%       | 66%     | 64%     | 64%     | 62%        | 55%        | 56%         | 56%  | 57%     | 58%      | 50%        | 61%  |

### Lot 73 Bauhinia Park Newsflash T96

Registered HBR Bull ID: ART22T96
Birth Date: 18/09/2022 Colour: Black

S: Ben Nevis Newsflash N239
Sire: Gilmandyke News Flash Q101
D: Gilmandyke Eutesca H0241

S: Brooklana TM Emperor J64

Dam: Brooklana Pleasure N94

D: Brooklana Pleasure K60

Comments: Very slick coated, easy doing type with

good mobility. Should make a great heifer bull.



|     |           |         |         | Mid J   | uly 2024 Ai | ngus Austr | alia Breedp | lan  |         |          |            |      |
|-----|-----------|---------|---------|---------|-------------|------------|-------------|------|---------|----------|------------|------|
|     | Birth Wt. | 200 Day | 400 Day | 600 Day | Mat. Cow    | Milk (kg)  | Carcase     | EMA  | Rib Fat | Rump Fat | Beef Yield | IMF  |
| EBV | +4.2      | +51     | +94     | +126    | +101        | +18        | +75         | +4.1 | -0.1    | +0.4     | +0.6       | +0.2 |
| Acc | 65%       | 66%     | 64%     | 64%     | 63%         | 56%        | 57%         | 57%  | 58%     | 58%      | 51%        | 61%  |

### Lot 74 Bauhinia Park Magnum T46

Registered APR Bull ID: ART22T46 **Birth Date:** 29/07/2022 **Col