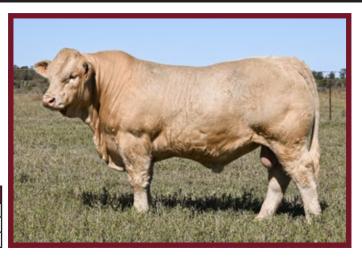

#### Ascot Recharge (P)

**S:** Rosedale Harry (P) **Sire:** Rosedale Nagel (P)

D: Rosedale Empress (P)

S: Ascot Goldrush G136E (P)

Dam: Ascot M28E (P)

**D:** Ascot J113E (P)

| June 2024 Australasian Charolais Single-Step Breedplan |           |         |         |         |          |           |
|--------------------------------------------------------|-----------|---------|---------|---------|----------|-----------|
|                                                        | Birth Wt. | 200 Day | 400 Day | 600 Day | Mat. Cow | Milk (kg) |
| EBV                                                    | +0.1      | +26     | +45     | +60     | +58      | +7        |
| Acc                                                    | 93%       | 86%     | 83%     | 82%     | 75%      | 61%       |

We were losing bidder on Recharge in the 2021 Ascot sale when he sold for \$46,000 to a stud in WA. We later had a chance to secure some semen and will continue to use him selectively in AI programs. Recharge has a spread of breedplan data second to none with his moderate birth, explosive growth and impressive carcase attributes. The Recharge sons in this year's sale are big, strong polled bulls with plenty of shape and performance.

Pictured left: Recharge son - Lot 12 Bauhinia Park Torpedo (PP).