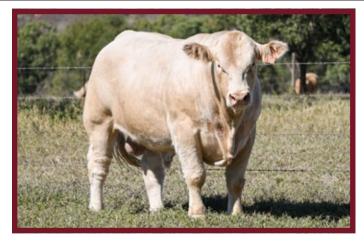

#### Ascot Recharge (P)

**S:** Rosedale Harry (P) **Sire:** Rosedale Nagel (P)

D: Rosedale Empress (P)

S: Ascot Goldrush G136E (P)

Dam: Ascot M28E (P)

**D:** Ascot J113E (P)

| June 2024 Australasian Charolais Single-Step Breedplan |           |         |         |         |          |           |
|--------------------------------------------------------|-----------|---------|---------|---------|----------|-----------|
|                                                        | Birth Wt. | 200 Day | 400 Day | 600 Day | Mat. Cow | Milk (kg) |
| EBV                                                    | +0.1      | +26     | +45     | +60     | +58      | +7        |
| Acc                                                    | 93%       | 86%     | 83%     | 82%     | 75%      | 61%       |

We were losing bidder on Recharge in the 2021 Ascot sale when he sold for \$46,000 to a stud in WA. We later had a chance to secure some semen and will continue to use him selectively in AI programs. Recharge has a spread of breedplan data second to none with his moderate birth, explosive growth and impressive carcase attributes. The Recharge sons in this year's sale are big, strong polled bulls with plenty of shape and performance.

Pictured left: Recharge son - Lot 12 Bauhinia Park Torpedo (PP).