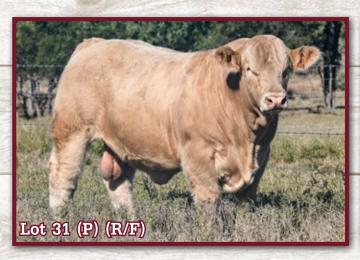

#### Lot 31 Bauhinia Park Tennessee (P) (R/F)

Registered Bull - BPA: Free ID: BAU22T124E Birth Date: 02/11/2022 Colour: Red Factor

S: Moongool Jag (AI) (P) (R/F)

**Sire:** 4 Ways Mario (P)

D: 4 Ways Annette D72E

S: Bauhinia Park Jasper J120 (AI) (P)

Dam: Bauhinia Park Anastasia 12

D: Bauhinia Park Anastasia 8

| June 2024 Australasian Charolais Single-Step Breedplan |           |         |         |         |          |           |
|--------------------------------------------------------|-----------|---------|---------|---------|----------|-----------|
|                                                        | Birth Wt. | 200 Day | 400 Day | 600 Day | Mat. Cow | Milk (kg) |
| EBV                                                    | +1.4      | +12     | +26     | +35     | +45      | +8        |
| Acc                                                    | 60%       | 69%     | 63%     | 63%     | 54%      | 48%       |

**Comments:** This is a very special young red polled bull we have admired since birth. Dam is from the Anastasia cow family who we regard as our very best cow line. This meat machine has a wonderful amount of bone, balance and style with a real sire's presence. A definite three ticker!