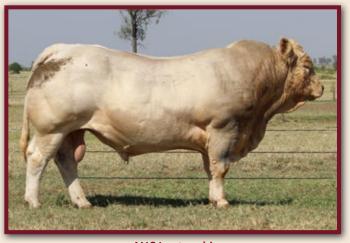

#### Ascot Recharge (P)

**S:** Rosedale Harry (P) **Sire:** Rosedale Nagel (P)

D: Rosedale Empress (P)

S: Ascot Goldrush G136E (P)

Dam: Ascot M28E (P)

**D:** Ascot J113E (P)

| June 2024 Australasian Charolais Single-Step Breedplan |           |         |         |         |          |           |
|--------------------------------------------------------|-----------|---------|---------|---------|----------|-----------|
|                                                        | Birth Wt. | 200 Day | 400 Day | 600 Day | Mat. Cow | Milk (kg) |
| EBV                                                    | +0.1      | +26     | +45     | +60     | +58      | +7        |
| Acc                                                    | 93%       | 86%     | 83%     | 82%     | 75%      | 61%       |

We were losing bidder on Recharge in the 2021 Ascot sale when he sold for \$46,000 to a stud in WA. We later had a chance to secure some semen and will continue to use him selectively in AI programs. Recharge has a spread of breedplan data second to none with his moderate birth, explosive growth and impressive carcase attributes. The Recharge sons in this year's sale are big, strong polled bulls with plenty of shape and performance.

Pictured left: Recharge son - Lot 12 Bauhinia Park Torpedo (PP).