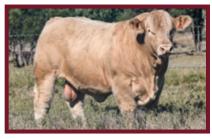

#### ANC Q Pac (P)

S: ANC Flair (P)

Sire: ANC Mac (P)

D: ANC Cosmos Illusion

S: Sedalia Chancellor

Dam: ANC Wilmuri

D: Nargoon Milmur

| June 2024 Australasian Charolais Single-Step Breedplan |           |         |         |         |          |           |
|--------------------------------------------------------|-----------|---------|---------|---------|----------|-----------|
|                                                        | Birth Wt. | 200 Day | 400 Day | 600 Day | Mat. Cow | Milk (kg) |
| EBV                                                    | +0.4      | +11     | +13     | +18     | +37      | +2        |
| Acc                                                    | 82%       | 84%     | 72%     | 70%     | 66%      | 45%       |

Q Pac was purchased as the standout bull from the 2021 ANC sale for the top price of \$45,000. Q Pac is polled, Full French & without a doubt one of the most consistent sire's we have used to date. Q Pac is unique for his thick, deep body of beef, yet remains so soft and supple with a brilliant head carriage and ton of sire appeal. He also has a beautiful temperament and great mobility which he is passing onto his progeny. We're very happy with the Q Pac sons in this year's sale, they are real crossbreeding machines!

Pictured left: Q Pac's sire - ANC Mac (P).