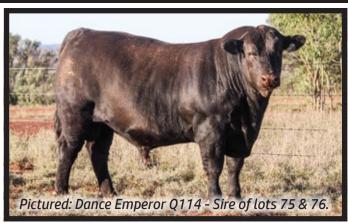

#### Lot 8 Bauhinia Park Tanker 18 (AI)

Registered Bull ID: BAU22T20E **Birth Date**: 22/07/2022 **Colour**: White

S: AYR Shamrock (AI)

**Sire:** AYR Jinks J132

D: AYR Jillian 2nd

S: Bauhinia Park Dozer D9E

Dam: Bauhinia Park Prim 6 K37E

D: Bauhinia Park 2 E20E

| June 2024 Australasian Charolais Single-Step Breedplan |           |         |         |         |          |           |
|--------------------------------------------------------|-----------|---------|---------|---------|----------|-----------|
|                                                        | Birth Wt. | 200 Day | 400 Day | 600 Day | Mat. Cow | Milk (kg) |
| EBV                                                    | +0.7      | +9      | +16     | +25     | +29      | +5        |
| Acc                                                    | 47%       | 50%     | 47%     | 47%     | 46%      | 44%       |

**Comments:** Here's a big, long, strong, powerfully built bull for the bullock producer. An AI calf by a brilliant old Charolais sire that was recommended to us in AYR Jinks. His Dozer/W31 dam is a wonderful cow with great fertility and plenty of milk. We love the strong head and muzzle on this handsome boy.