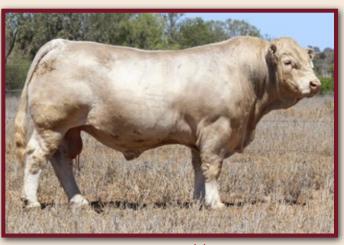

#### 4 Ways Mario (P) (R/F)

S: TR Red Smoke (P) (R/F)

**Sire:** Moongool Jag (P) (R/F)

D: Moongool Rose

**S:** 4 Ways Adoo

Dam: 4 Ways Annette D72E

**D:** Mount William Annette

| June 2024 Australasian Charolais Single-Step Breedplan |           |         |         |         |          |           |
|--------------------------------------------------------|-----------|---------|---------|---------|----------|-----------|
|                                                        | Birth Wt. | 200 Day | 400 Day | 600 Day | Mat. Cow | Milk (kg) |
| EBV                                                    | +1.1      | +6      | +14     | +11     | +15      | +4        |
| Acc                                                    | 73%       | 89%     | 83%     | 81%     | 71%      | 56%       |

We can't say enough about the positive impact Mario is having on the stud. He is passing on his same eye catching phenotype, soft muscle pattern and overall balance onto his progeny.

The Mario daughters are proving to be excellent breeders, they have beautiful udders and plenty of milk. Some of his daughters weaned calves over 400kg's this year on their first calf.

His sons are good honest soundly made bulls with that extra touch of class. Some of Mario's very best sons yet are included in this sale, just take a look at Lot 3!

Pictured left: Mario at 18 months.