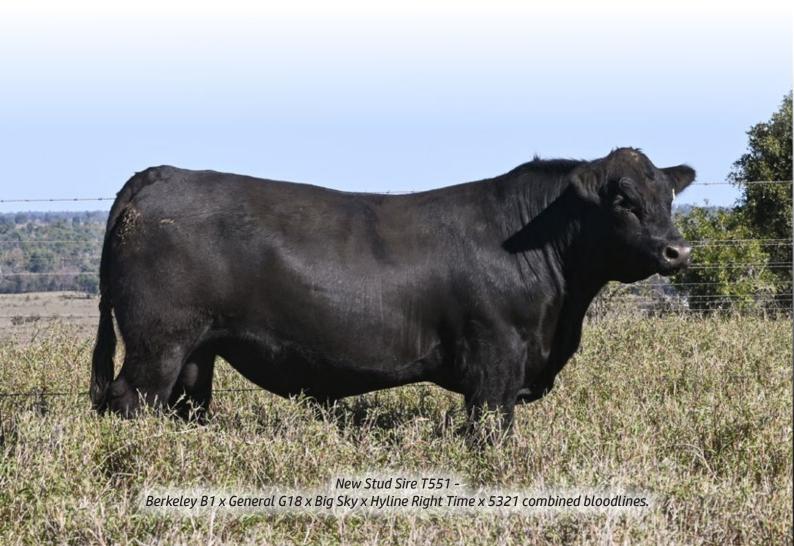

#### Glenmorgan Big Sky P236

S: Connealy Earnan 076E

Sire: Musgrave Big Sky

D: SAV Primrose 7861

S: JMB Traction 292

Dam: Glenmorgan Traction Lady L276

D: Glenmorgan Rockn D Lady D18

Sometimes a super Sire comes along that has impacts on many herds world wide. Musgrave Big Sky is such a sire. He was highly thought of and had a global impact on studs like Wattletop, Australia and many notable Studs in the USA. P236 is a Musgrave Big Sky son.

P236 was selected for his breeding and balance. He was used in his first year over a variety of female genetics. Again, like M38, he crossed awesomely with just about every female regardless of their breeding. P236 cattle just get stronger and stronger as they grow, and his sons will add do-ability, length, carcase and weight for age that will shine through from weaners to backgrounders and all the way to bullocks.

|     | Mid July 2024 Angus Australia Breedplan |         |         |         |          |           |         |      |         |          |            |      |  |  |
|-----|-----------------------------------------|---------|---------|---------|----------|-----------|---------|------|---------|----------|------------|------|--|--|
|     | Birth Wt.                               | 200 Day | 400 Day | 600 Day | Mat. Cow | Milk (kg) | Carcase | EMA  | Rib Fat | Rump Fat | Beef Yield | IMF  |  |  |
| EBV | +4.5                                    | +62     | +109    | +137    | +135     | +19       | +77     | +5.1 | -1.1    | -1.5     | -0.2       | -0.5 |  |  |
| Acc | 86%                                     | 86%     | 84%     | 84%     | 82%      | 78%       | 75%     | 72%  | 72%     | 73%      | 66%        | 76%  |  |  |