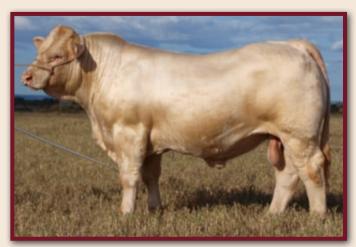

#### 4 Ways Mario (P) (R/F)

S: TR Red Smoke (P) (R/F)

**Sire:** Moongool Jag (P) (R/F)

D: Moongool Rose

**S:** 4 Ways Adoo

Dam: 4 Ways Annette D72E

**D:** Mount William Annette

| June 2024 Australasian Charolais Single-Step Breedplan |           |         |         |         |          |           |
|--------------------------------------------------------|-----------|---------|---------|---------|----------|-----------|
|                                                        | Birth Wt. | 200 Day | 400 Day | 600 Day | Mat. Cow | Milk (kg) |
| EBV                                                    | +1.1      | +6      | +14     | +11     | +15      | +4        |
| Acc                                                    | 73%       | 89%     | 83%     | 81%     | 71%      | 56%       |

We can't say enough about the positive impact Mario is having on the stud. He is passing on his same eye catching phenotype, soft muscle pattern and overall balance onto his progeny.

The Mario daughters are proving to be excellent breeders, they have beautiful udders and plenty of milk. Some of his daughters weaned calves over 400kg's this year on their first calf.

His sons are good honest soundly made bulls with that extra touch of class. Some of Mario's very best sons yet are included in this sale, just take a look at Lot 3!

Pictured left: Mario at 18 months.