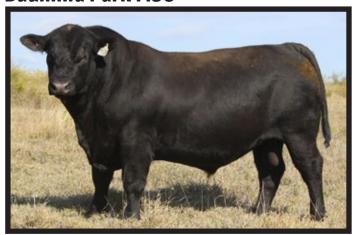

#### Gilmandyke Newsflash Q101

S: HPCA Proceed
Sire: Ben Nevis Newsflash N239
D: Ben Nevis Jean H215

S: Gilmandyke Fingal F223

Dam: Gilmandyke Eutesca H241

D: Gilmandyke Esca F244

We became aware of Q101 three years ago and loved his length, carcase data and his athleticism to cover cows. His first sons sell this year.

His half-brother Ben Nevis Rambo, also by his Newsflash sire, has also been kicking goals in the

Angus industry. This speaks volumes for Q101's pedigree and he will pass this on to his progeny. His sons will be able to be seen in following sales as he has been one of our four or five most used sires in the past two years.