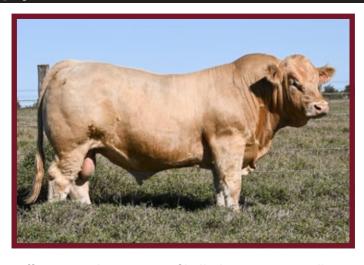

#### 4 Ways Mario (P) (R/F)

S: TR Red Smoke (P) (R/F)

**Sire:** Moongool Jag (P) (R/F)

D: Moongool Rose

**S:** 4 Ways Adoo

Dam: 4 Ways Annette D72E

**D:** Mount William Annette

| June 2024 Australasian Charolais Single-Step Breedplan |           |         |         |         |          |           |
|--------------------------------------------------------|-----------|---------|---------|---------|----------|-----------|
|                                                        | Birth Wt. | 200 Day | 400 Day | 600 Day | Mat. Cow | Milk (kg) |
| EBV                                                    | +1.1      | +6      | +14     | +11     | +15      | +4        |
| Acc                                                    | 73%       | 89%     | 83%     | 81%     | 71%      | 56%       |

We can't say enough about the positive impact Mario is having on the stud. He is passing on his same eye catching phenotype, soft muscle pattern and overall balance onto his progeny.

The Mario daughters are proving to be excellent breeders, they have beautiful udders and plenty of milk. Some of his daughters weaned calves over 400kg's this year on their first calf.

His sons are good honest soundly made bulls with that extra touch of class. Some of Mario's very best sons yet are included in this sale, just take a look at Lot 3!

Pictured left: Mario at 18 months.