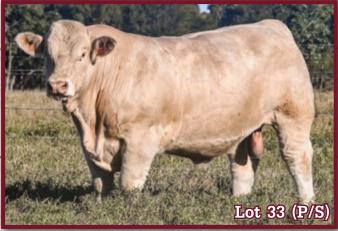

#### Lot 35 Venturon Tennessee (P)

Registered Bull - BPA: Free ID: VE722T186E Birth Date: 26/09/2022 Colour: White

**S:** ANC Kind (P) ANCK155F (P)

**Sire:** Moongool Pilgrim (P)

D: Moongool Delvein 12 (P)

S: Venturon Frankie (P)

Dam: Venturon Kadence K15E (P)

D: Linkletter A7E (P)

| June 2024 Australasian Charolais Single-Step Breedplan |           |         |         |         |          |           |  |  |  |
|--------------------------------------------------------|-----------|---------|---------|---------|----------|-----------|--|--|--|
|                                                        | Birth Wt. | 200 Day | 400 Day | 600 Day | Mat. Cow | Milk (kg) |  |  |  |
| EBV                                                    | +0.8      | +5      | +12     | +21     | +26      | +9        |  |  |  |
| Acc                                                    | 72%       | 66%     | 66%     | 65%     | 58%      | 45%       |  |  |  |

**Comments:** Purchased as a yearling to add to our sale line up. An impressive polled sire with ample bone and thickness. Moderate framed with great feet and legs. A well put together bull that is eager to get to work.