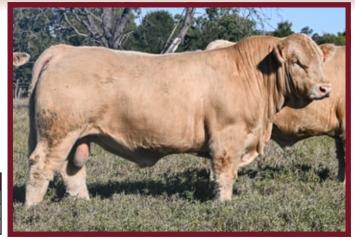

#### 4 Ways Mario (P) (R/F)

S: TR Red Smoke (P) (R/F)

**Sire:** Moongool Jag (P) (R/F)

D: Moongool Rose

**S:** 4 Ways Adoo

Dam: 4 Ways Annette D72E

**D:** Mount William Annette

| June 2024 Australasian Charolais Single-Step Breedplan |           |         |         |         |          |           |
|--------------------------------------------------------|-----------|---------|---------|---------|----------|-----------|
|                                                        | Birth Wt. | 200 Day | 400 Day | 600 Day | Mat. Cow | Milk (kg) |
| EBV                                                    | +1.1      | +6      | +14     | +11     | +15      | +4        |
| Acc                                                    | 73%       | 89%     | 83%     | 81%     | 71%      | 56%       |

We can't say enough about the positive impact Mario is having on the stud. He is passing on his same eye catching phenotype, soft muscle pattern and overall balance onto his progeny.

The Mario daughters are proving to be excellent breeders, they have beautiful udders and plenty of milk. Some of his daughters weaned calves over 400kg's this year on their first calf.

His sons are good honest soundly made bulls with that extra touch of class. Some of Mario's very best sons yet are included in this sale, just take a look at Lot 3!

Pictured left: Mario at 18 months.