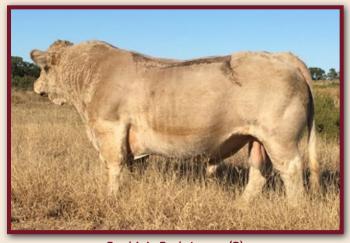

#### ANC Q Pac (P)

S: ANC Flair (P)

Sire: ANC Mac (P)

D: ANC Cosmos Illusion

S: Sedalia Chancellor

Dam: ANC Wilmuri

D: Nargoon Milmur

| June 2024 Australasian Charolais Single-Step Breedplan |           |         |         |         |          |           |
|--------------------------------------------------------|-----------|---------|---------|---------|----------|-----------|
|                                                        | Birth Wt. | 200 Day | 400 Day | 600 Day | Mat. Cow | Milk (kg) |
| EBV                                                    | +0.4      | +11     | +13     | +18     | +37      | +2        |
| Acc                                                    | 82%       | 84%     | 72%     | 70%     | 66%      | 45%       |

Q Pac was purchased as the standout bull from the 2021 ANC sale for the top price of \$45,000. Q Pac is polled, Full French & without a doubt one of the most consistent sire's we have used to date. Q Pac is unique for his thick, deep body of beef, yet remains so soft and supple with a brilliant head carriage and ton of sire appeal. He also has a beautiful temperament and great mobility which he is passing onto his progeny. We're very happy with the Q Pac sons in this year's sale, they are real crossbreeding machines!

Pictured left: Q Pac's sire - ANC Mac (P).