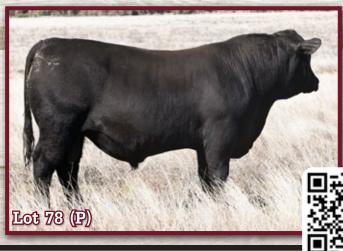

# Augus Bulls Lots 46-90

Welcome to the Angus section of our sale.

Bauhinia Park Angus is a little newer than the twenty years we have been holding our own sale. Initially we were straight Charolais, and while we still love the Charolais breed and what the crossbreeding vigour does, it also became obvious that Angus too would play a very important role in the beef industry.

For the 2024 bulls presented this year, we are very happy with their balance and performance and look forward to catching up with everyone at the sale. As was said in the opening, should you not be able to attend then you will be able to follow us, view the sale, and bid if required on Auctions Plus.