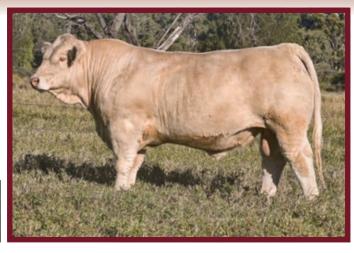

#### Bauhinia Park Patriot (P) (R/F)

S: Palgrove Charm (AI) (ET) (P)
Sire: Palgrove Hallmark (AI) (P) (R/F)
D: Palgrove Alyssa 47 (P) (R/F)

**S:** Bauhinia Park Jasper J120 (AI) (P)

**Dam:** Bauhinia Park Gem 4 BAUL10E

**D:** Bauhinia Park Gem (P) (R/F)

| June 2024 Australasian Charolais Single-Step Breedplan |                                                               |     |     |     |           |     |
|--------------------------------------------------------|---------------------------------------------------------------|-----|-----|-----|-----------|-----|
|                                                        | Birth Wt.   200 Day   400 Day   600 Day   Mat. Cow   Milk (kg |     |     |     | Milk (kg) |     |
| EBV                                                    | -0.9                                                          | +11 | +23 | +28 | +30       | +3  |
| Acc                                                    | 71%                                                           | 80% | 73% | 74% | 70%       | 64% |

Patriot was our sale topper in 2020 selling to Wyntoon farming partnership. We used Patriot over our maiden heifers with great results. His progeny are easy calving, born small with plenty of vigour and grow into real carcase machines. He is well represented in this year's sale - the Patriot sons come highly recommended.

Pictured left: Maternal Grandsire of Patriot - Bauhinia Park Jasper (P).