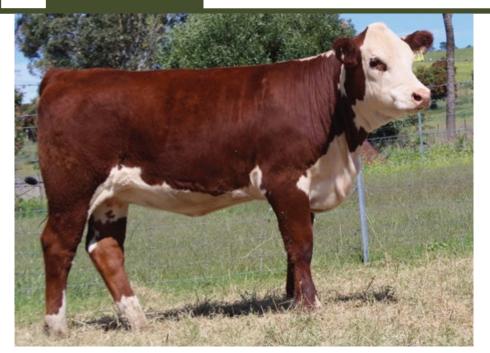

# **1A - LLANDILLO UNARMED**

ID: LANU032 DOB: 3/4/23

LOT 1 SIRE: LLANDILLO READY

**LLANDILLO NIFFTY N053** 

Sire: LLANDILLO READY READY

**LLANDILLO ASTER N75** 

GLENDAN PARK LANCEFIELD LO37

**Dam: LLANDILLO TIGERESS Q50** 

LLANDILLO TIGERESS N051

| CE   | CED  | GL   | BT WT | 200 | 400 | 600 | MAT | MILK | SCROTAL | DTC  | CARC/ WT | EMA  | RIB | RUMP | IMF  |
|------|------|------|-------|-----|-----|-----|-----|------|---------|------|----------|------|-----|------|------|
| +7.6 | +5.6 | -1.8 | +4.4  | +37 | +61 | +83 | +71 | +19  | +2.5    | -3.0 | +51      | +4.3 |     |      | -0.2 |

Ready Ready out of the Tigress cow line that will give you great carcase traits on a heap of bone. Will be shown at Canberra Royal and will be entered for Sydney Royal for the new owner.

Purchaser ......\$ ......