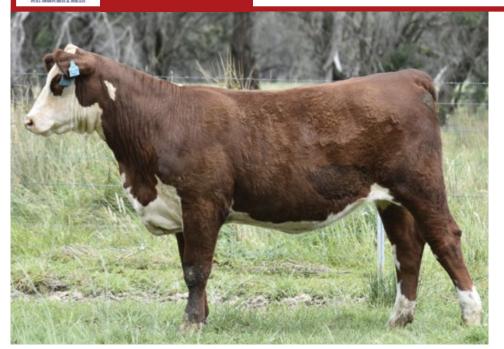

# LOT 05 LLANDILLO LAST DAY U91

ID: LANU091 DOB: 10/3/23

OTAPAWA SPARK 3060

Sire: LLANDILLO PRINCIPALITY

LLANDILLO CORRISANDE B40

GLENDAN PARK LANCEFIELD LO37

**Dam: LLANDILLO LAST DAY P131** 

KERLSON PINES LAST DAY H153

| CE   | CED  | GL   | BT WT | 200 | 400 | 600 | MAT | MILK | SCROTAL | DTC  | CARC/ WT | EMA  | RIB  | RUMP | IMF  |
|------|------|------|-------|-----|-----|-----|-----|------|---------|------|----------|------|------|------|------|
| +3.6 | +3.3 | -1.9 | +5.7  | +39 | +63 | +88 | +99 | +15  | +2.4    | -2.1 | +54      | +3.0 | +0.2 | -0.1 | +0.3 |

Lot 5 is a soft fleshy heifer with great presence. We love the balance of this heifer. She is entered for Canberra Royal and Sydney Royal show

Purchaser: ......\$......