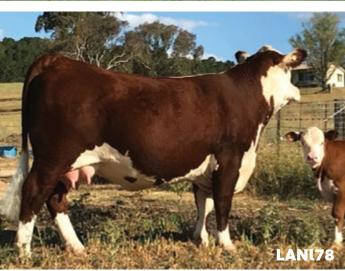

# LOT 05 LLANDILLO LAST DAY U91

ID: LANU091 DOB: 10/3/23

OTAPAWA SPARK 3060

Sire: LLANDILLO PRINCIPALITY

LLANDILLO CORRISANDE B40

GLENDAN PARK LANCEFIELD LO37

**Dam: LLANDILLO LAST DAY P131** 

KERLSON PINES LAST DAY H153

Lot 5 is a soft fleshy heifer with great presence. We love the balance of this heifer. She is entered for Canberra Royal and Sydney Royal show

Purchaser: ......\$......