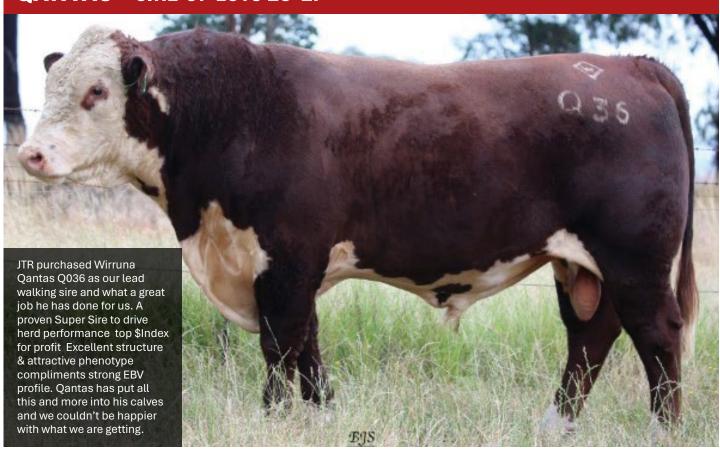

THLYN PACEMAKER **GRATHLYN CHANCE H31** LLANDILLO THE PROFESSOR

here at Llandillo and making great females. Our Pacemaker Vanessa heifer was calf champion at the Hereford Junior heifer show 2023

**ID: LANU075** DOB: 26/4/23

**Dam: LLANDILLO VANESSA R146** 

LLANDILLO VANESSA G245

| CE   | CED  | GL   | BT WT | 200 | 400 | 600 | MAT | MILK | SCROTAL | DTC  | CARC/WT | EMA  | RIB  | RUMP | IMF  |
|------|------|------|-------|-----|-----|-----|-----|------|---------|------|---------|------|------|------|------|
| +8.6 | +4.0 | -3.2 | +4.8  | +35 | +56 | +77 | +66 | +22  | +2.9    | -3.1 | +48     | +3.9 | +0.3 | +0.3 | +0.2 |

Purchaser: .....\$

# BULLS FOR SALE AT WODONGA AND DUBBO NATIONALS



**LLANDILLO TIMBER T049** 



**LLANDILLO TORNADO T148** 

# **QANTAS** SIRE OF LOTS 23-27





# LOT 23 JTR VANITY U9



ID: JTRU009 DOB: 30/3/23

WIRRUNA KALIMNA K326

Sire: WIRRUNA QANTAS Q036

WIRRUNA LETITIA M367

MCM 6964 BOLT 652D

**Dam: GFC BOLT VANITY** 

WIRRUNA GOLDEN VANITY M261

| CE   | CED  | GL   | BT WT | 200 | 400 | 600 | MAT | MILK | SCROTAL | DTC  | CARC/ WT | EMA  | RIB  | RUMP | IMF  |
|------|------|------|-------|-----|-----|-----|-----|------|---------|------|----------|------|------|------|------|
| +8.0 | +4.5 | -5.2 | +3.1  | +48 | +74 | +96 | +57 | +22  | +4.1    | -5.2 | +73      | +5.6 | +2.1 | +2.5 | +2.3 |

A really well put together and very showy young female with an impressive pedigree. By Super Sire Wirruna Qantas Q036 and out of GFAR001 who was the calf at foot of the 2021 Sydney Royal & Rocky Beef Supreme Champion as well as 2021 Miss World