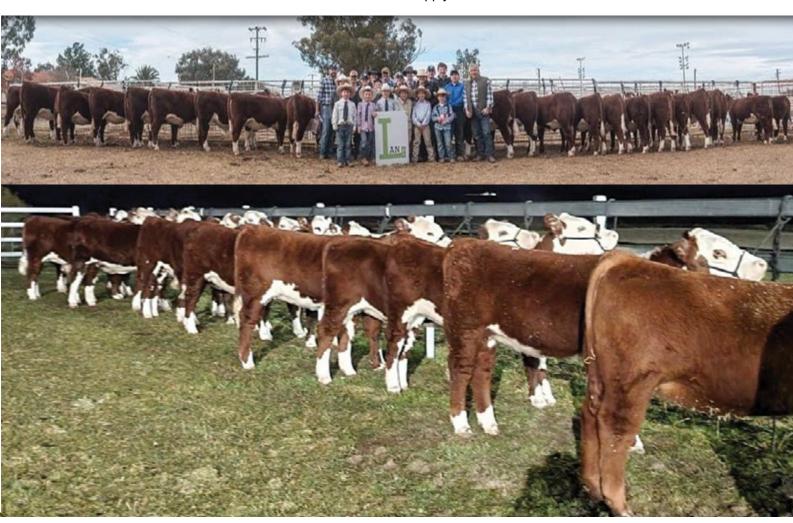

# TO THE ABOUT DAM TIME SALE

It is with great anticipation and excitement that we present this offering. It has been 16 years since Llandillo has held an on property female sale and we feel it's ABOUT DAM TIME.

Firstly I would like to welcome and thank our guest vendors JTR Cattle Company, it has been great working with Tim and Jemma putting this sale together

Myself and the team here at Llandillo have been working hard for the past 6 years to get everything back on track and breeding in the direction of soft, easy doing, carcase focused animals on a large frame with a great front end extension. We are determined to breed Hereford cattle focusing on traditional Hereford traits. A product that we are happy to present today.

On offer will be Llandillo's entire Autumn female drop of 32 heifers along with 5 JTR autumn heifers, all halter broke. As well as some exciting new genetics and buyers choice lots.

Selected lots will be on display at Canberra Royal Show for the Hereford feature before the sale and will be entered for Sydney Royal to be shown by or for the new owners if they wish.