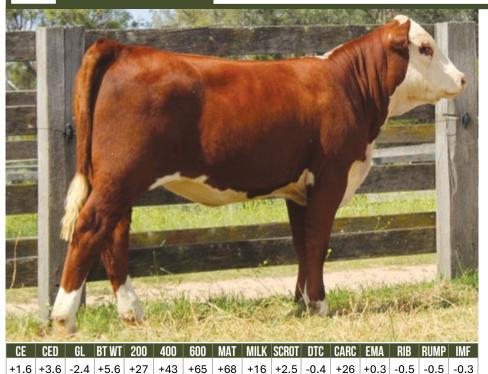

# **2A - JTR HARRIETTE T052**

ID: JTRT052 DOB: 12/8/22

LOT 2 SIRE:

OTAPAWA SPARK 3060

Sire: MAILDABURRA JARRAH J2

MAILDABURRA PURITY C2

R LEADER 6964

**Dam: JTR HARRIETTE R32** 

JTR HARRIETTE N8

ID: JTRT056 DOB: 16/8/22

| CE    | CED  | GL   | BT WT | 200 | 400 | 600 | MAT | MILK | SCROTAL | DTC  | CARC/ WT | EMA  | RIB  | RUMP | IMF  |
|-------|------|------|-------|-----|-----|-----|-----|------|---------|------|----------|------|------|------|------|
| 1+5.3 | +2.0 | -1.4 | +3.5  | +42 | +66 | +91 | +71 | +20  | +2.7    | -3.4 | +66      | +5.3 | +1.2 | +0.9 | +0.6 |