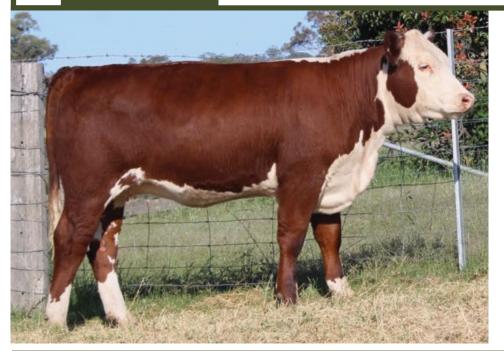

# **1B - LLANDILLO URGENT**

LLANDILLO NIFFTY N053

Sire: LLANDILLO READY READY

LLANDILLO ASTER N75

LLANDILLO CEDAR G101

**Dam: LLANDILLO CARLA P089** 

LLANDILLO CARLA K177

Ready Ready over Carla P089 is a cross of so many great Llandillo female lines. Will be shown at Canberra Royal and will be entered for Sydney Royal for the new owners.

| CE   | CED | GL   | BT WT | 200 | 400 | 600 | MAT | MILK | SCROTAL | DTC | CARC/WT | EMA  | RIB | RUMP | IMF |
|------|-----|------|-------|-----|-----|-----|-----|------|---------|-----|---------|------|-----|------|-----|
| +2.2 | -   | -1.0 | +5.1  | +35 | +51 | +70 | +57 | +12  | +2.0    |     | +40     | +3.7 |     |      | 0.0 |