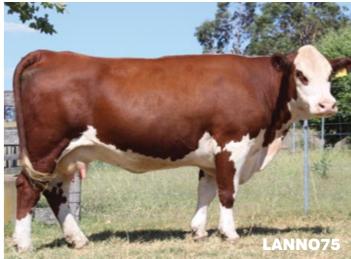

# LOT 22 LLANDILLO VANESSA U75

**KOANUI TECHNO 3062** Sire: GRATHLYN PACEMAKER **GRATHLYN CHANCE H31** LLANDILLO THE PROFESSOR

here at Llandillo and making great females. Our Pacemaker Vanessa heifer was calf champion at the Hereford Junior heifer show 2023

**ID: LANU075** DOB: 26/4/23

**Dam: LLANDILLO VANESSA R146** 

LLANDILLO VANESSA G245

| CE   | CED  | GL   | BT WT | 200 | 400 | 600 | MAT | MILK | SCROTAL | DTC  | CARC/WT | EMA  | RIB  | RUMP | IMF  |
|------|------|------|-------|-----|-----|-----|-----|------|---------|------|---------|------|------|------|------|
| +8.6 | +4.0 | -3.2 | +4.8  | +35 | +56 | +77 | +66 | +22  | +2.9    | -3.1 | +48     | +3.9 | +0.3 | +0.3 | +0.2 |