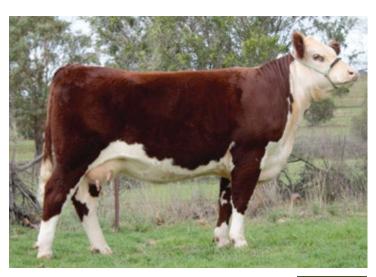

# **2A - JTR HARRIETTE T052**

ID: JTRT052 DOB: 12/8/22

LOT 2 SIRE:

OTAPAWA SPARK 3060

Sire: MAILDABURRA JARRAH J2

MAILDABURRA PURITY C2

R LEADER 6964

**Dam: JTR HARRIETTE R32** 

JTR HARRIETTE N8

ID: JTRT056 DOB: 16/8/22

| CE    | CED  | GL   | BT WT | 200 | 400 | 600 | MAT | MILK | SCROTAL | DTC  | CARC/ WT | EMA  | RIB  | RUMP | IMF  |
|-------|------|------|-------|-----|-----|-----|-----|------|---------|------|----------|------|------|------|------|
| 1+5.3 | +2.0 | -1.4 | +3.5  | +42 | +66 | +91 | +71 | +20  | +2.7    | -3.4 | +66      | +5.3 | +1.2 | +0.9 | +0.6 |

Purchaser ......\$ ......

# **2B - JTR HARRIETTE T056**

OTAPAWA SPARK 3060

Sire: MAILDABURRA JARRAH J2

MAILDABURRA PURITY C2

R LEADER 6964

Dam: JTR HARRIETTE R32

JTR HARRIETTE N8

What an opportunity to secure a powerhouse Harriette female. The choice is up to you! Pick from either JTRT052 or JTRT056. Their Dam JTRR032 was purchased at the 2022 Dubbo National Show & Sale by Tobruk Poll Herefords. R032 is a full sister to JTR Royal R046 who Lllandillo purchased in 2022 and has gone on to do a phenomenal job. Royal daughters also feature in this sale. These sisters are by the sire Maildaburra Jarrah J2 who is known for his consistency and longevity. JTR Jarrah sons have sold to a top of \$16,000 and the Jarrah daughters have amazing udders. Both heifers were PTIC on 25/1/24 to Super Sire Injemira Robert Redford Q287.