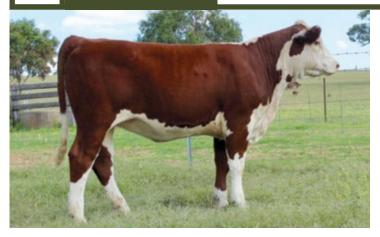

# Lot 33 LLANDILLO JULIE U82

ID: LANU082 DOB: 13/5/23

R LEADER 6964

Sire: JTR ROYAL U46

JTR HARRIETTE N8

**GRATHLYN PACEMAKER P10** 

Dam: LLANDILLO JULIE S74

**LLANDILLO JULIE L86** 