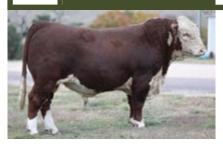

# **1B - LLANDILLO URGENT**

LLANDILLO NIFFTY N053

Sire: LLANDILLO READY READY

LLANDILLO ASTER N75

LLANDILLO CEDAR G101

**Dam: LLANDILLO CARLA P089** 

LLANDILLO CARLA K177

Ready Ready over Carla P089 is a cross of so many great Llandillo female lines. Will be shown at Canberra Royal and will be entered for Sydney Royal for the new owners.

| CE   | CED | GL   | BT WT | 200 | 400 | 600 | MAT | MILK | SCROTAL | DTC | CARC/WT | EMA  | RIB | RUMP | IMF |
|------|-----|------|-------|-----|-----|-----|-----|------|---------|-----|---------|------|-----|------|-----|
| +2.2 | -   | -1.0 | +5.1  | +35 | +51 | +70 | +57 | +12  | +2.0    |     | +40     | +3.7 |     |      | 0.0 |