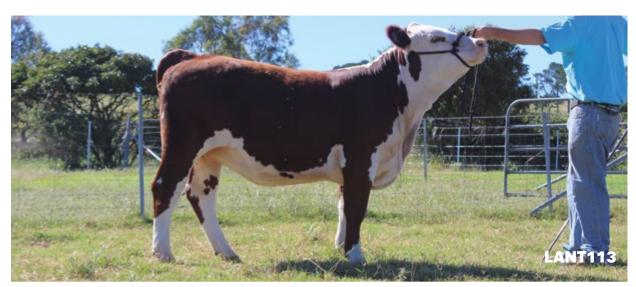

R046 who Lllandillo purchased in 2022 and has gone on to do a phenomenal job. Royal daughters also feature in this sale. These sisters are by the sire Maildaburra Jarrah J2 who is known for his consistency and longevity. JTR Jarrah sons have sold to a top of \$16,000 and the Jarrah daughters have amazing udders. Both heifers were PTIC on 25/1/24 to Super Sire Injemira Robert Redford Q287.



| CE   | CED  | GL   | BT WT | 200 | 400 | 600 | MAT | MILK | SCROTAL | DTC  | CARC/ WT | EMA  | RIB  | RUMP | IMF  |
|------|------|------|-------|-----|-----|-----|-----|------|---------|------|----------|------|------|------|------|
| +6.8 | +2.5 | -1.6 | +2.9  | +40 | +64 | +88 | +68 | +20  | +2.7    | -3.4 | +65      | +5.3 | +1.2 | +0.9 | +0.6 |

# LOT 03 PICK OF THE LLANDILLO SPRING T HEIFERS







We are so happy with our T spring heifers, We couldn't decide which heifers to offer in the sale, then when we preg-tested and had over 75% conception to the AI it made it really hard, so we have decided to let you choose. Sires that the heifers are joined to are Robert Redford Q287, Tarbombe Mclaren Q203 and Llandillo Soldier S042. The successful purchaser may have a full herd tour and choose one PTIC heifer from the spring drop.



# LOT 04 PICK OF THE ENTIRE LLANDILLO COW HERD **FLUSH OR FACTORY**













A very special and rare opportunity for a successful bidder to have your choice of a \*PICK OF THE ENTIRE COW HERD FLUSH OR buy the "FACTORY". How it works is.... Bid for the conventional flush of any cow from the Llandillo herd with a guarantee of 4 embryos. or at the drop