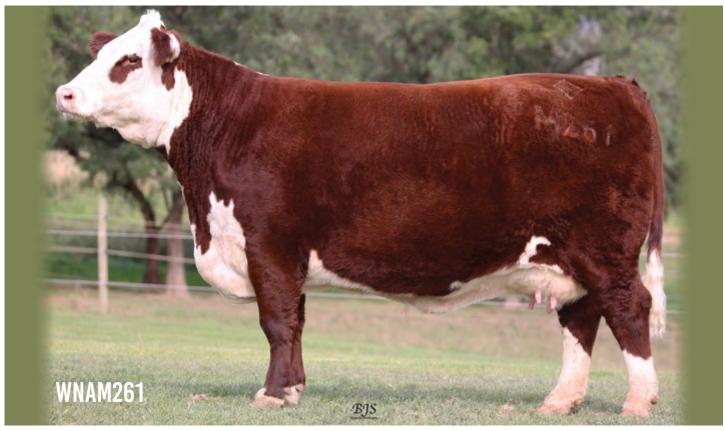

# LOT 23 JTR VANITY U9

ID: JTRU009 DOB: 30/3/23

WIRRUNA KALIMNA K326

Sire: WIRRUNA QANTAS Q036

WIRRUNA LETITIA M367

MCM 6964 BOLT 652D

**Dam: GFC BOLT VANITY** 

WIRRUNA GOLDEN VANITY M261

A really well put together and very showy young female with an impressive pedigree. By Super Sire Wirruna Qantas Q036 and out of GFAR001 who was the calf at foot of the 2021 Sydney Royal & Rocky Beef Supreme Champion as well as 2021 Miss World Silver Medal Winner. Full ET sisters sell as Lot 24 & 25.