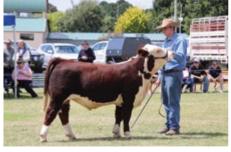

# LOT 47 SEMEN - LLANDILLO SOLDIER

SIRE: GRATHLYN PACEMAKER

**KOANUI TECHNO 3062** 

Sire: GRATHLYN PACEMAKER

**GRATHLYN CHANCE H31** 

YALGOO BREAKOUT G075

**Dam: LLANDILLO CORRISANDE P019** 

LLANDILLO CORRISANDE L82

| CE   | CED  | GL   | BT WT | 200 | 400 | 600 | MAT | MILK | SCROTAL | DTC  | CARC/WT | EMA  | RIB  | RUMP | IMF  |
|------|------|------|-------|-----|-----|-----|-----|------|---------|------|---------|------|------|------|------|
| +2.9 | +1.1 | -1.3 | +6.7  | +37 | +61 | +89 | +78 | +20  | +2.7    | -2.3 | +56     | +4.9 | +0.4 | +0.3 | +1.0 |

Soldier is one of the best bulls we have bred here at Llandillo, the width in his stance was like no other bull we have bred., he carried that width all the way through his topline. Soldier was Champion of Champions at Canberra Royal 2023 as well as Senior Champion bull and Dubbo national where he sold to Kyan PHS. We have been lucky enough to secure a half marketing share back in the bull and have the first semen available right here. The first calves are on the ground at Pinnacle Poll Herefords and Andrew Quirk is wrapped with them for their skin type thickness and butt shape.