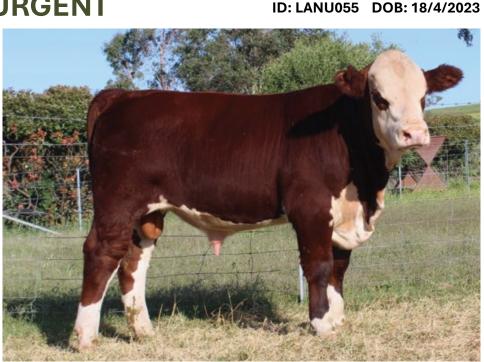

# **1B - LLANDILLO URGENT**

LLANDILLO NIFFTY N053

Sire: LLANDILLO READY READY

LLANDILLO ASTER N75

LLANDILLO CEDAR G101

**Dam: LLANDILLO CARLA P089** 

LLANDILLO CARLA K177

Ready Ready over Carla P089 is a cross of so many great Llandillo female lines. Will be shown at Canberra Royal and will be entered for Sydney Royal for the new owners.

| CE   | CED | GL   | BT WT | 200 | 400 | 600 | MAT | MILK | SCROTAL | DTC | CARC/WT | EMA  | RIB | RUMP | IMF |
|------|-----|------|-------|-----|-----|-----|-----|------|---------|-----|---------|------|-----|------|-----|
| +2.2 | -   | -1.0 | +5.1  | +35 | +51 | +70 | +57 | +12  | +2.0    |     | +40     | +3.7 |     |      | 0.0 |