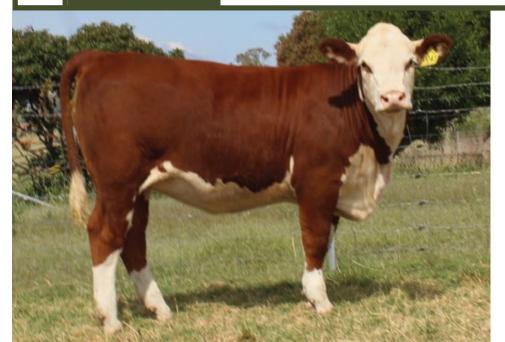

# LOT 11 LLANDILLO CANARY U49

OTAPAWA SPARK 3060

Sire: LLANDILLO PRINCIPALITY

**LLANDILLO CORRISANDE B40** 

**GLENDAN PARK LANCEFIELD LO37** 

**Dam: LLANDILLO CANARY R9** 

**LLANDILLO CANARY P61** 

Genetically the same pedigree as lot 7. The Canary line is only relatively new here at Llandillo, but we seem to have Canary progeny in every show and sale team over the last couple of years.