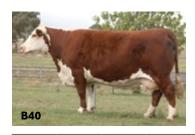

# LOT 06 LLANDILLO BLUSH U43

ID: LANU043 DOB: 12/4/2023

OTAPAWA SPARK 3060

Sire: LLANDILLO PRINCIPALITY

LLANDILLO CORRISANDE B40

YARRAM UNIQUE F181

**Dam: LLANDILLO BLUSH P65** 

YALGOO BLUSH A036

| CE   | CED  | GL   | BT WT | 200 | 400 | 600 | MAT | MILK | SCROTAL | DTC  | CARC/ WT | EMA  | RIB  | RUMP | IMF  |
|------|------|------|-------|-----|-----|-----|-----|------|---------|------|----------|------|------|------|------|
| +0.5 | +1.7 | -1.8 | +5.2  | +30 | +53 | +78 | +80 | +13  | +1.6    | -2.5 | +50      | +5.4 | +0.8 | +1.1 | +1.1 |

Out of the great Blush cow line from Yalgoo. Her grand dam A036 has 92 registered calve including Yalgoo Breakout, who we purchased as a 5 year old and is seen throughout many pedigrees in this sale.