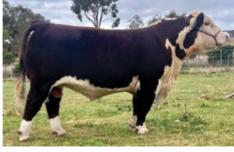

# LOT 47 SEMEN - LLANDILLO SOLDIER

SIRE: GRATHLYN PACEMAKER

**KOANUI TECHNO 3062** 

Sire: GRATHLYN PACEMAKER

**GRATHLYN CHANCE H31** 

YALGOO BREAKOUT G075

**Dam: LLANDILLO CORRISANDE P019** 

LLANDILLO CORRISANDE L82

| CE   | CED  | GL   | BT WT | 200 | 400 | 600 | MAT | MILK | SCROTAL | DTC  | CARC/WT | EMA  | RIB  | RUMP | IMF  |
|------|------|------|-------|-----|-----|-----|-----|------|---------|------|---------|------|------|------|------|
| +2.9 | +1.1 | -1.3 | +6.7  | +37 | +61 | +89 | +78 | +20  | +2.7    | -2.3 | +56     | +4.9 | +0.4 | +0.3 | +1.0 |

Soldier is one of the best bulls we have bred here at Llandillo, the width in his stance was like no other bull we have bred., he carried that width all the way through his topline. Soldier was Champion of Champions at Canberra Royal 2023 as well as Senior Champion bull and Dubbo national where he sold to Kyan PHS. We have been lucky enough to secure a half marketing share back in the bull and have the first semen available right here. The first calves are on the ground at Pinnacle Poll Herefords and Andrew Quirk is wrapped with them for their skin type thickness and butt shape.