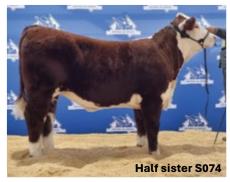

# Lot 33 LLANDILLO JULIE U82

ID: LANU082 DOB: 13/5/23

R LEADER 6964

Sire: JTR ROYAL U46

JTR HARRIETTE N8

**GRATHLYN PACEMAKER P10** 

Dam: LLANDILLO JULIE S74

**LLANDILLO JULIE L86** 