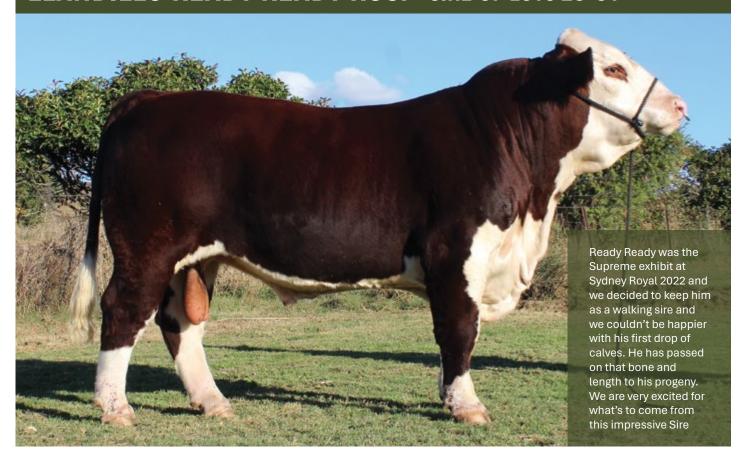

The cattle have been weaned and then fed for 60 days on 1% body weight with Quayle milling pellets, with Oaten hay. We are very happy with how the cattle are progressing at time of printing and cant wait for you to see the cattle on sale day. The draft is made up predominately from our 5 walking herd sires including Llandillo Principality and Grathlyn Pacemaker who has been breeding the house down for us and the first calves by Llandillo Ready Ready, JTR Royal and Tycolah Tedesco.