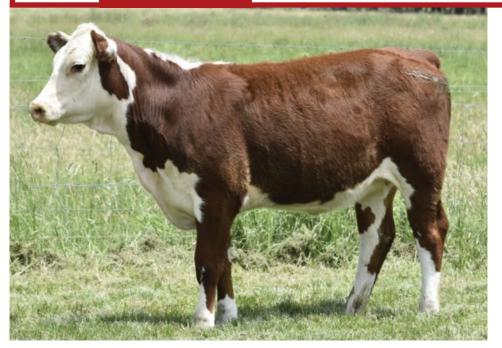

# LOT 06 LLANDILLO BLUSH U43

ID: LANU043 DOB: 12/4/2023

OTAPAWA SPARK 3060

Sire: LLANDILLO PRINCIPALITY

LLANDILLO CORRISANDE B40

YARRAM UNIQUE F181

**Dam: LLANDILLO BLUSH P65** 

YALGOO BLUSH A036

| CE   | CED  | GL   | BT WT | 200 | 400 | 600 | MAT | MILK | SCROTAL | DTC  | CARC/ WT | EMA  | RIB  | RUMP | IMF  |
|------|------|------|-------|-----|-----|-----|-----|------|---------|------|----------|------|------|------|------|
| +0.5 | +1.7 | -1.8 | +5.2  | +30 | +53 | +78 | +80 | +13  | +1.6    | -2.5 | +50      | +5.4 | +0.8 | +1.1 | +1.1 |

Out of the great Blush cow line from Yalgoo. Her grand dam A036 has 92 registered calve including Yalgoo Breakout, who we purchased as a 5 year old and is seen throughout many pedigrees in this sale.