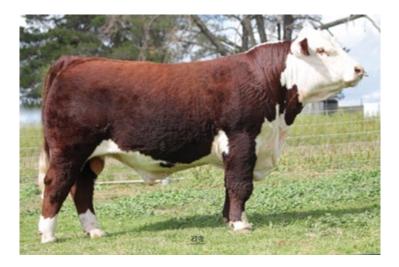

# **1A - LLANDILLO UNARMED**

ID: LANU032 DOB: 3/4/23

LOT 1 SIRE: LLANDILLO READY

**LLANDILLO NIFFTY N053** 

Sire: LLANDILLO READY READY

**LLANDILLO ASTER N75** 

GLENDAN PARK LANCEFIELD LO37

**Dam: LLANDILLO TIGERESS Q50** 

LLANDILLO TIGERESS N051

| CE   | CED  | GL   | BT WT | 200 | 400 | 600 | MAT | MILK | SCROTAL | DTC  | CARC/ WT | EMA  | RIB | RUMP | IMF  |
|------|------|------|-------|-----|-----|-----|-----|------|---------|------|----------|------|-----|------|------|
| +7.6 | +5.6 | -1.8 | +4.4  | +37 | +61 | +83 | +71 | +19  | +2.5    | -3.0 | +51      | +4.3 |     |      | -0.2 |

Ready Ready out of the Tigress cow line that will give you great carcase traits on a heap of bone. Will be shown at Canberra Royal and will be entered for Sydney Royal for the new owner.

Purchaser ......\$ ......