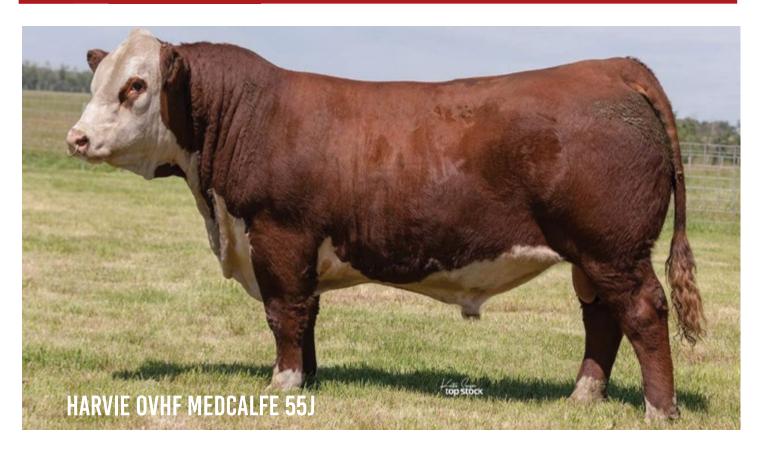

# LOT 41 PICK OF MEDCALF EMBRYO CALVES

We are proud to offer the first Harvie OVHF Medcalfe 55J live animal in Australia. The decision is yours, take a bull or a heifer? Medcalfe 55J is from the impressive Harvie Ranching operation in Canada and now half owned by Chittick Family Farms where he has been breeding very well. Tim's description of these Medcalfe calves is that they are "F'ing Awesome". We are very happy with how 55J has bred for us at JTR. The Dam of the calves WNAM261 was the 2021 Sydney Royal & Rocky Beef Supreme Champion as well as 2021 Miss World Silver Medal Winner. She has been a very good donor within our program consistently achieving great flushing results.