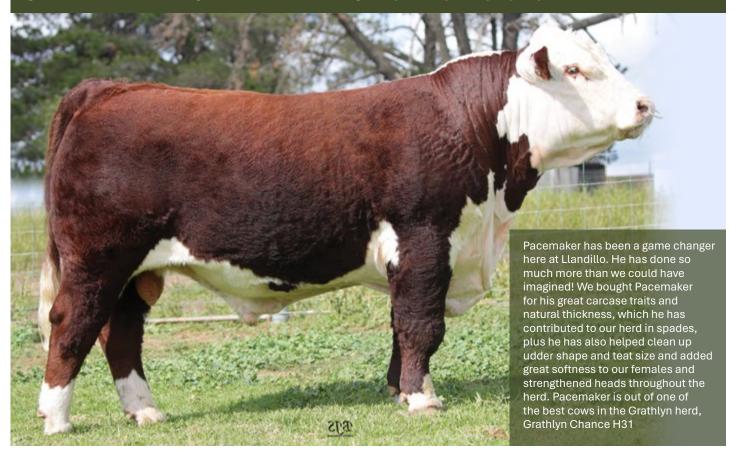

# **GRATHLYN PACEMAKER P10** SIRE OF LOTS 16-22

The cattle have been weaned and then fed for 60 days on 1% body weight with Quayle milling pellets, with Oaten hay. We are very happy with how the cattle are progressing at time of printing and cant wait for you to see the cattle on sale day. The draft is made up predominately from our 5 walking herd sires including Llandillo Principality and Grathlyn Pacemaker who has been breeding the house down for us and the first calves by Llandillo Ready Ready, JTR Royal and Tycolah Tedesco.