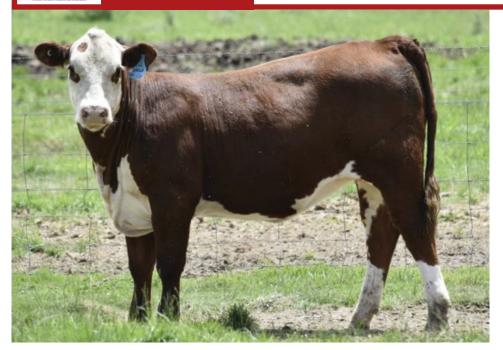

# **2A - JTR HARRIETTE T052**

ID: JTRT052 DOB: 12/8/22

LOT 2 SIRE:

OTAPAWA SPARK 3060

Sire: MAILDABURRA JARRAH J2

MAILDABURRA PURITY C2

R LEADER 6964

**Dam: JTR HARRIETTE R32** 

JTR HARRIETTE N8

ID: JTRT056 DOB: 16/8/22

| CE    | CED  | GL   | BT WT | 200 | 400 | 600 | MAT | MILK | SCROTAL | DTC  | CARC/ WT | EMA  | RIB  | RUMP | IMF  |
|-------|------|------|-------|-----|-----|-----|-----|------|---------|------|----------|------|------|------|------|
| 1+5.3 | +2.0 | -1.4 | +3.5  | +42 | +66 | +91 | +71 | +20  | +2.7    | -3.4 | +66      | +5.3 | +1.2 | +0.9 | +0.6 |

Purchaser ......\$ ......