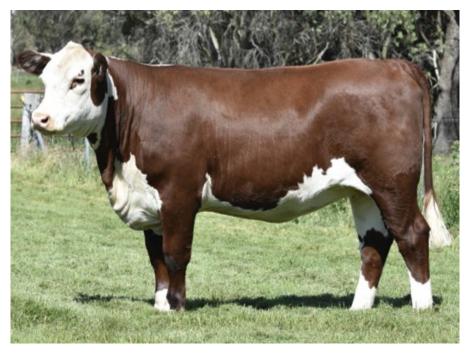

JTR HARRIETTE T056**

OTAPAWA SPARK 3060

Sire: MAILDABURRA JARRAH J2

MAILDABURRA PURITY C2

R LEADER 6964

Dam: JTR HARRIETTE R32

JTR HARRIETTE N8

What an opportunity to secure a powerhouse Harriette female. The choice is up to you! Pick from either JTRT052 or JTRT056. Their Dam JTRR032 was purchased at the 2022 Dubbo National Show & Sale by Tobruk Poll Herefords. R032 is a full sister to JTR Royal R046 who Lllandillo purchased in 2022 and has gone on to do a phenomenal job. Royal daughters also feature in this sale. These sisters are by the sire Maildaburra Jarrah J2 who is known for his consistency and longevity. JTR Jarrah sons have sold to a top of \$16,000 and the Jarrah daughters have amazing udders. Both heifers were PTIC on 25/1/24 to Super Sire Injemira Robert Redford Q287.



| CE   | CED  | GL   | BT WT | 200 | 400 | 600 | MAT | MILK | SCROTAL | DTC  | CARC/ WT | EMA  | RIB  | RUMP | IMF  |
|------|------|------|-------|-----|-----|-----|-----|------|---------|------|----------|------|------|------|------|
| +6.8 | +2.5 | -1.6 | +2.9  | +40 | +64 | +88 | +68 | +20  | +2.7    | -3.4 | +65      | +5.3 | +1.2 | +0.9 | +0.6 |

# LOT 03 PICK OF THE LLANDILLO SPRING T HEIFERS







We are so happy with our T spring heifers, We couldn't decide which heifers to offer in the sale, then when we preg-tested and had over 75% conception to the AI it made it really hard, so we have decided to let you choose. Sires that the heifers are joined to are Robert Redford Q287, Tarbombe Mclaren Q203 and Llandillo Soldier S042. The successful purchaser may have a full herd tour an