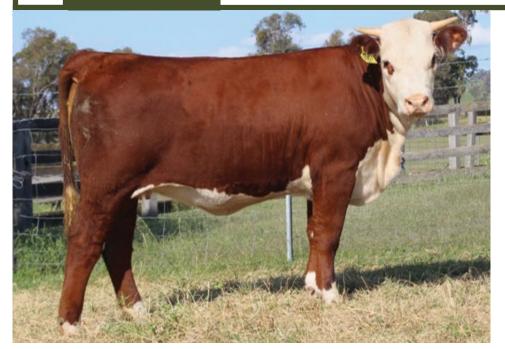

# LOTO1 PICKOFTHE PAIR

# **1A - LLANDILLO UNARMED**

ID: LANU032 DOB: 3/4/23

LOT 1 SIRE: LLANDILLO READY

**LLANDILLO NIFFTY N053** 

Sire: LLANDILLO READY READY

**LLANDILLO ASTER N75** 

GLENDAN PARK LANCEFIELD LO37

**Dam: LLANDILLO TIGERESS Q50** 

Ready Ready out of the Tigress cow line that will give you great carcase traits on a heap of bone. Will be shown at Canberra Royal and will be entered for Sydney Royal for the new owner.

Purchaser ......\$ ......