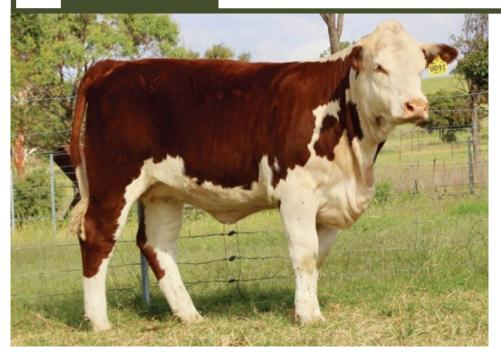

# LOT 09 LLANDILLO CLAUDIA U25

OTAPAWA SPARK 3060

Sire: LLANDILLO PRINCIPALITY

LLANDILLO CORRISANDE B40

FCC 48Y COLUMBUS 3C

**Dam: LLANDILLO CLAUDIA N93** 

LLANDILLO CLAUDIA J148

| CE   | CED  | GL   | BT WT | 200 | 400 | 600 | MAT | MILK | SCROTAL | DTC  | CARC/WT | EMA | RIB  | RUMP | IMF  |
|------|------|------|-------|-----|-----|-----|-----|------|---------|------|---------|-----|------|------|------|
| +2.2 | +2.1 | -1.6 | +5.4  | +31 | +54 | +76 | +96 | +10  | +0.6    | -1.2 | +45     | +37 | +0.2 | -0.1 | -0.1 |