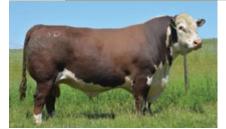

# **1A - LLANDILLO UNARMED**

ID: LANU032 DOB: 3/4/23

LOT 1 SIRE: LLANDILLO READY

**LLANDILLO NIFFTY N053** 

Sire: LLANDILLO READY READY

**LLANDILLO ASTER N75** 

GLENDAN PARK LANCEFIELD LO37

**Dam: LLANDILLO TIGERESS Q50** 

LLANDILLO TIGERESS N051

| CE   | CED  | GL   | BT WT | 200 | 400 | 600 | MAT | MILK | SCROTAL | DTC  | CARC/ WT | EMA  | RIB | RUMP | IMF  |
|------|------|------|-------|-----|-----|-----|-----|------|---------|------|----------|------|-----|------|------|
| +7.6 | +5.6 | -1.8 | +4.4  | +37 | +61 | +83 | +71 | +19  | +2.5    | -3.0 | +51      | +4.3 |     |      | -0.2 |

Ready Ready out of the Tigress cow line that will give you great carcase traits on a heap of bone. Will be shown at Canberra Royal and will be entered for Sydney Royal for the new owner.

Purchaser ......\$ ......