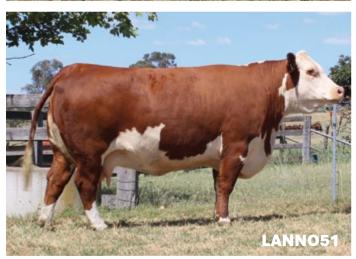

LLANDILLO TIGERESS N051

| CE   | CED  | GL   | BT WT | 200 | 400 | 600 | MAT | MILK | SCROTAL | DTC  | CARC/ WT | EMA  | RIB | RUMP | IMF  |
|------|------|------|-------|-----|-----|-----|-----|------|---------|------|----------|------|-----|------|------|
| +7.6 | +5.6 | -1.8 | +4.4  | +37 | +61 | +83 | +71 | +19  | +2.5    | -3.0 | +51      | +4.3 |     |      | -0.2 |