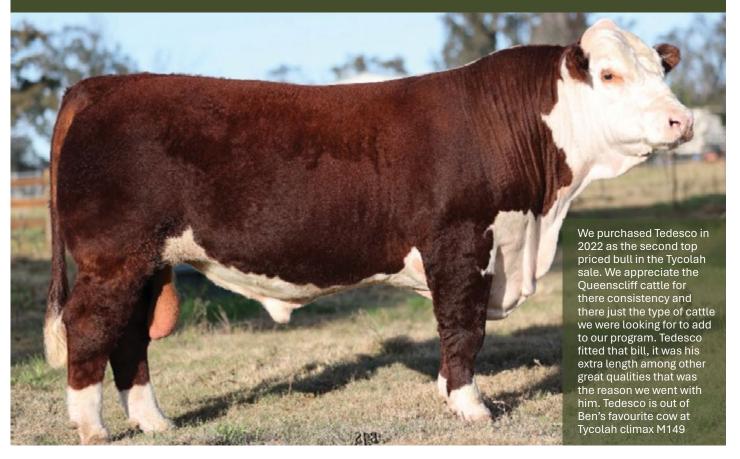

# TYCOLAH TEDESCO R32 SIRE OF LOTS 36-40

We only have a couple of Tedesco calves so far and are super happy with the ones we got. This heifer has so much presence and really stands out when ever you enter the paddock. Entered for Canberra and Sydney royals