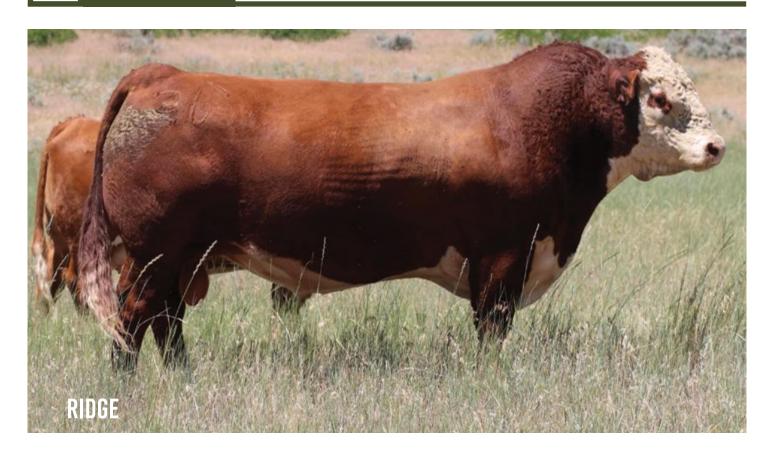

# PICK OF THE RIDGE CALVES

LANNO21

**DAUGHTER OF LANNO36** 

We are excited about and very happy with the first Ridge calves. We have flushed our best cows back to him for next year. On offer is the group of spring bull and heifer calves by Ridge out of a couple of Donors for you to pick.from. The calf is to stay at Llandillo until weaning and we would be happy to keep it on and show the calf for the new owners if they wish. The donors are LANN021 mother of the Boomer heifer that sold at Canberra last year and LANR108 sold at Dubbo in 2022 and LANN036 and the mother of the heifer we sold in 2021 at Dubbo for \$10,000

# RIDGE X CORRISANDE

NJW 73S 38W RIDGE 103C LLANDILLO FLAMINGO H106

Sire: NJW 139C 103C RIDGE 254G **LLANDILLO CORRISANDE N105** Dam:

> **LLANDILLO CORRISANDE B40** NJW 149Z 88X LEXY 139C

This is a cross I am really excited about. As soon as the Ridge calves started hitting the ground we straight away thought about the cross with N105., the bone and front end in N105 with the milk and udder shape with the extra thickness and muscle pattern of ridge is super exciting.