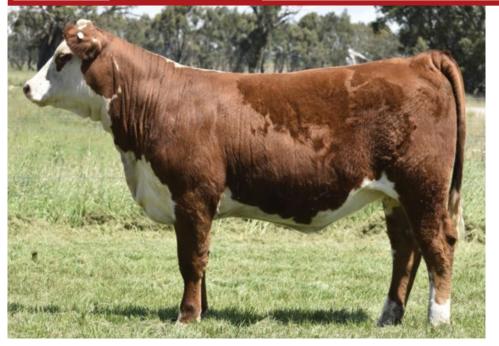

# **1A - LLANDILLO UNARMED**

ID: LANU032 DOB: 3/4/23

LOT 1 SIRE: LLANDILLO READY

**LLANDILLO NIFFTY N053** 

Sire: LLANDILLO READY READY

**LLANDILLO ASTER N75** 

GLENDAN PARK LANCEFIELD LO37

**Dam: LLANDILLO TIGERESS Q50** 

LLANDILLO TIGERESS N051

| CE   | CED  | GL   | BT WT | 200 | 400 | 600 | MAT | MILK | SCROTAL | DTC  | CARC/ WT | EMA  | RIB | RUMP | IMF  |
|------|------|------|-------|-----|-----|-----|-----|------|---------|------|----------|------|-----|------|------|
| +7.6 | +5.6 | -1.8 | +4.4  | +37 | +61 | +83 | +71 | +19  | +2.5    | -3.0 | +51      | +4.3 |     |      | -0.2 |

Ready Ready out of the Tigress cow line that will give you great carcase traits on a heap of bone. Will be shown at Canberra Royal and will be entered for Sydney Royal for the new owner.

Purchaser ......\$ ......