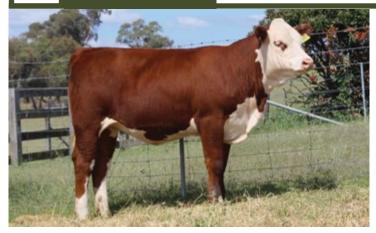

# LOTO1 PICKOFTHE PAIR

# **1A - LLANDILLO UNARMED**

ID: LANU032 DOB: 3/4/23

LOT 1 SIRE: LLANDILLO READY

**LLANDILLO NIFFTY N053** 

Sire: LLANDILLO READY READY

**LLANDILLO ASTER N75** 

GLENDAN PARK LANCEFIELD LO37

**Dam: LLANDILLO TIGERESS Q50** 

Ready Ready out of the Tigress cow line that will give you great carcase traits on a heap of bone. Will be shown at Canberra Royal and will be entered for Sydney Royal for the new owner.

Purchaser ......\$ ......