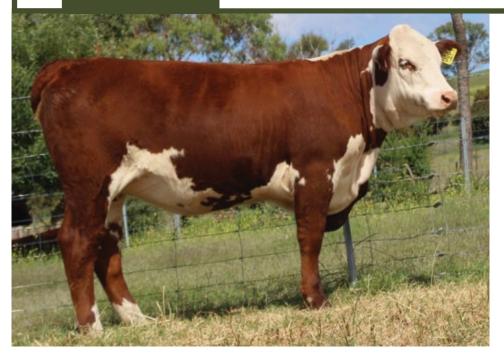

# **2A - JTR HARRIETTE T052**

ID: JTRT052 DOB: 12/8/22

LOT 2 SIRE:

OTAPAWA SPARK 3060

Sire: MAILDABURRA JARRAH J2

MAILDABURRA PURITY C2

R LEADER 6964

**Dam: JTR HARRIETTE R32** 

JTR HARRIETTE N8

ID: JTRT056 DOB: 16/8/22

| CE    | CED  | GL   | BT WT | 200 | 400 | 600 | MAT | MILK | SCROTAL | DTC  | CARC/ WT | EMA  | RIB  | RUMP | IMF  |
|-------|------|------|-------|-----|-----|-----|-----|------|---------|------|----------|------|------|------|------|
| 1+5.3 | +2.0 | -1.4 | +3.5  | +42 | +66 | +91 | +71 | +20  | +2.7    | -3.4 | +66      | +5.3 | +1.2 | +0.9 | +0.6 |

# **2B - JTR HARRIETTE T056**

OTAPAWA SPARK 3060

Sire: MAILDABURRA JARRAH J2

MAILDABURRA PURITY C2

R LEADER 6964

Dam: JTR HARRIETTE R32

JTR HARRIETTE N8

What an opportunity to secure a powerhouse Harriette female. The choice is up to you! Pick from either JTRT052 or JTRT056. Their Dam JTRR032 was purchased at the 2022 Dubbo National Show & Sale by Tobruk Poll Herefords. R032 is a full sister to JTR Royal R046 who Lllandillo purchased in 2022 and has gone on to do a phenomenal job. Royal daughters also feature in this sale. These sisters are by the sire Maildaburra Jarrah J2 who is known for his consistency and longevity. JTR Jarrah sons have sold to a top of \$16,000 and the Jarrah daughters have amazing udders. Both heifers were PTIC on 25/1/24 to Super Sire Injemira Robert Redford Q287.

| CE   | CED  | GL   | BT WT | 200 | 400 | 600 | MAT | MILK | SCROTAL | DTC  | CARC/ WT | EMA  | RIB  | RUMP | IMF  |
|------|------|------|-------|-----|-----|-----|-----|------|---------|------|----------|------|------|------|------|
| +6.8 | +2.5 | -1.6 | +2.9  | +40 | +64 | +88 | +68 | +20  | +2.7    | -3.4 | +65      | +5.3 | +1.2 | +0.9 | +0.6 |