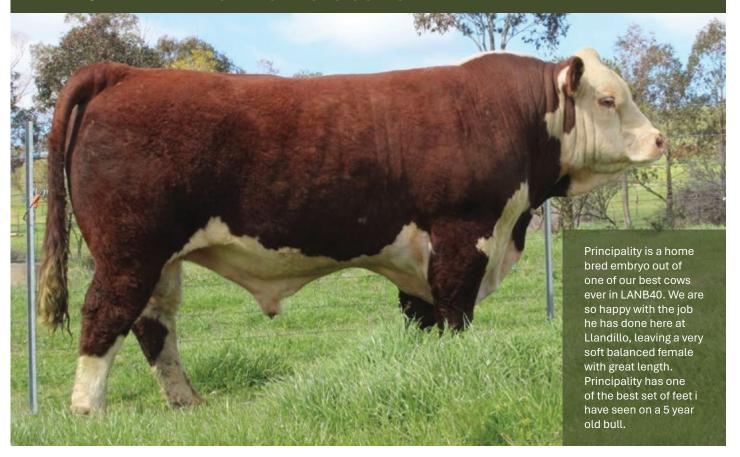

# **PRINCIPALITY** SIRE OF LOTS 05-15

The cattle have been weaned and then fed for 60 days on 1% body weight with Quayle milling pellets, with Oaten hay. We are very happy with how the cattle are progressing at time of printing and cant wait for you to see the cattle on sale day. The draft is made up predominately from our 5 walking herd sires including Llandillo Principality and Grathlyn Pacemaker who has been breeding the house down for us and the first calves by Llandillo Ready Ready, JTR Royal and Tycolah Tedesco.